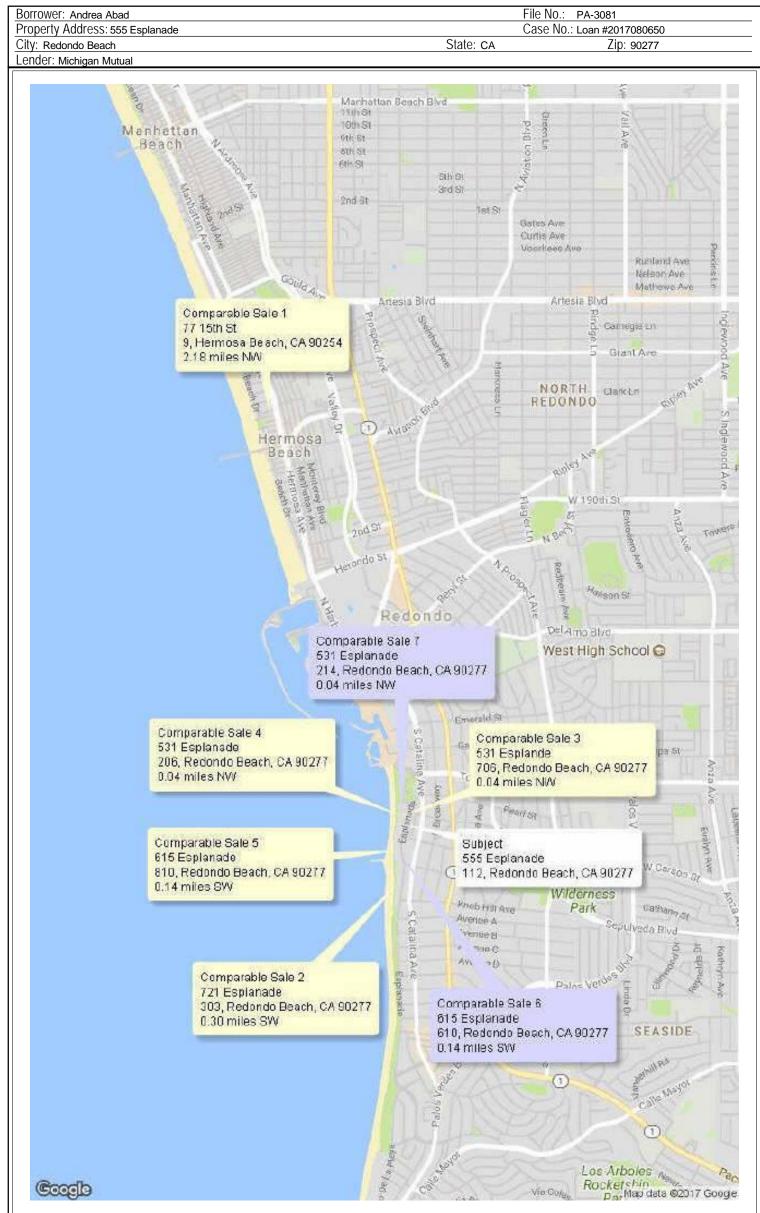

555 Esplanade Redondo Beach, CA 90277

The purpose of this appraisal is to develop an opinion of the market value of the subject property, as improved. The property rights appraised are the fee simple interest in the site and improvements.