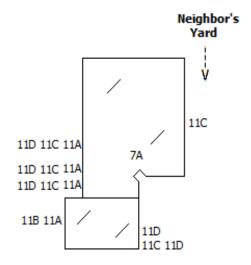

#### 7.ATTIC

FINDING..... 7A. Evidence of Drywood termites noted in ATTIC FRAMING as indicated on the diagram.

RECOMMENDATION 7A. Tent fumigation of entire structure with Vikane gas (SULFURYL-FLORIDE)

for the elimination of Drywood termites. Cover or remove evidence of infestation. Please see notes in this report regarding fumigations.

#### 11.OTHER-EXTERIOR

11A. Evidence of Drywood termites noted in FIRST AND SECOND STORY EAVES AND FINDING..... WINDOW TRIMS as indicated on the diagram.

RECOMMENDATION 11A. Tent fumigation of entire structure with Vikane gas (SULFURYL-FLORIDE)

FINDING..... 11B. Termite damage and dry rot noted at SECOND STORY WINDOW TRIMS as

indicated on diagram.

RECOMMENDATION 11B. Cut out damaged timber and replace as needed; 12' 2X6 RESAWN. Prime and paint installed lumber. \$290.00

FINDING..... 11C. Termite damage and dry rot noted at SECOND STORY ROOF SHEATHING as indicated on diagram.

RECOMMENDATION 11C. Cut out damage roof sheathing as needed and replace with new timber;

APPROXIMATELY 68' 1X8 SHIPLAP. \*Damage may occur to roof covering while

#### 11.OTHER-EXTERIOR

| FINDING | 11D. Termite damage and dry rot noted at SECOND STORY FASCIA as indicated |
|---------|---------------------------------------------------------------------------|
|         | on diagram.                                                               |

RECOMMENDATION11D. Cut out damaged timber and replace as needed; APPROXIMATELY 30' 2X8 RESAWN. Prime and paint installed lumber. \$460.00

| SECTION | II |  |
|---------|----|--|
|         |    |  |

No items found for this section