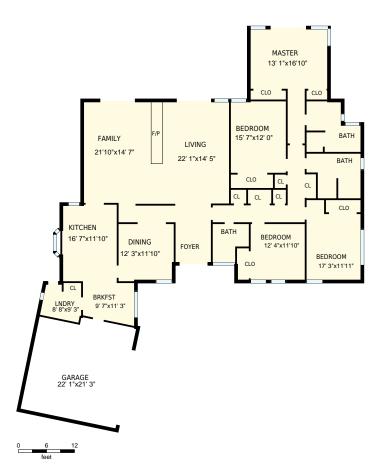

## 6644 Lautrec Pl, Rancho Palos Verdes, CA

Total Exterior Area Above Grade 2840 sq. ft.

**Main floor** Exterior Area 2840 sq. ft.

| 6644 Lautrec Pl, Rancho Palos Verdes, CA<br>Main floor                                                                                                                                                                               |  |  | PREPARED FOR: Patricia Hedstrom RE/MAX Estate Properties |
|--------------------------------------------------------------------------------------------------------------------------------------------------------------------------------------------------------------------------------------|--|--|----------------------------------------------------------|
|                                                                                                                                                                                                                                      |  |  |                                                          |
| All room dimensions and floor areas must be considered approximate and are subject to independent verification. For method of measurement please see <a href="https://youriguide.com/measure/">https://youriguide.com/measure/</a> . |  |  |                                                          |