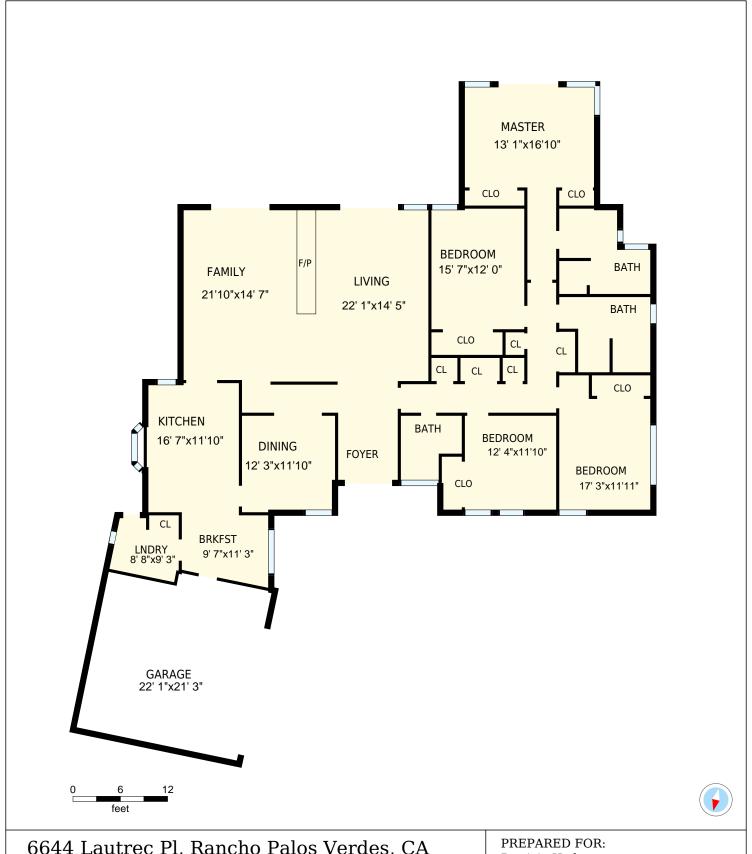

## 6644 Lautrec Pl, Rancho Palos Verdes, CA

Total Exterior Area Above Grade 2840 sq. ft.

**Main floor** Exterior Area 2840 sq. ft.

| 6644 Lautrec Pl, Rancho Palos Verdes, CA<br>Main floor                                                                                                                                                                               |  |  | PREPARED FOR: Patricia Hedstrom RE/MAX Estate Properties |
|--------------------------------------------------------------------------------------------------------------------------------------------------------------------------------------------------------------------------------------|--|--|----------------------------------------------------------|
|                                                                                                                                                                                                                                      |  |  |                                                          |
| All room dimensions and floor areas must be considered approximate and are subject to independent verification. For method of measurement please see <a href="https://youriguide.com/measure/">https://youriguide.com/measure/</a> . |  |  |                                                          |