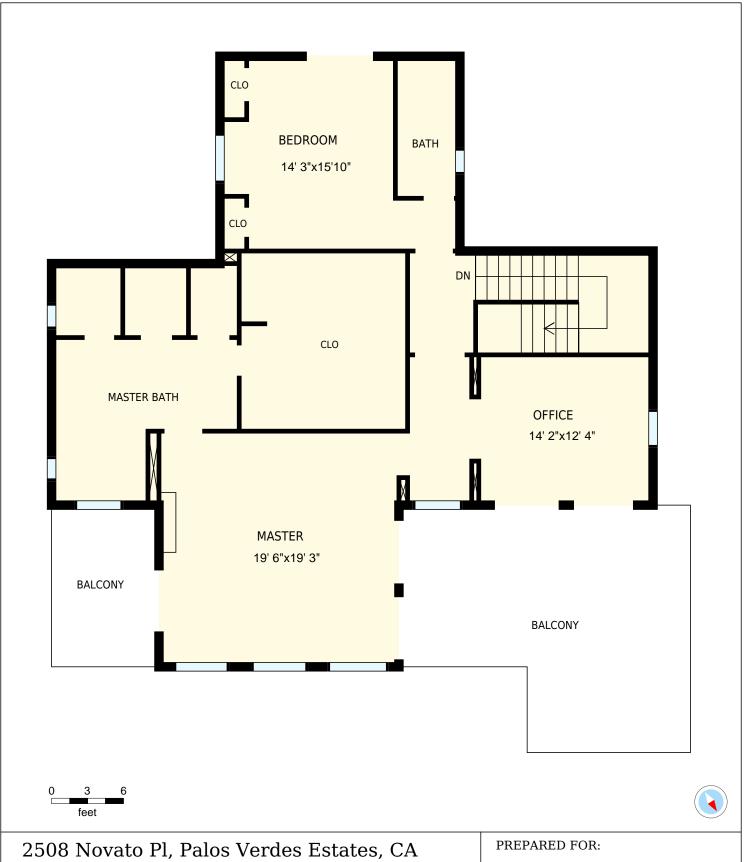

| 2508 Novate                                                                                                                                                                                                                          | o Pl, Palos Vei              | PREPARED FOR: |                           |
|--------------------------------------------------------------------------------------------------------------------------------------------------------------------------------------------------------------------------------------|------------------------------|---------------|---------------------------|
| 2nd Floor                                                                                                                                                                                                                            |                              |               |                           |
| Interior Area<br>Exterior Area                                                                                                                                                                                                       | 1616 sq. ft.<br>1715 sq. ft. | Included Area | PREPARED ON:<br>Jun, 2017 |
| All room dimensions and floor areas must be considered approximate and are subject to independent verification. For method of measurement please see <a href="https://youriguide.com/measure/">https://youriguide.com/measure/</a> . |                              |               |                           |