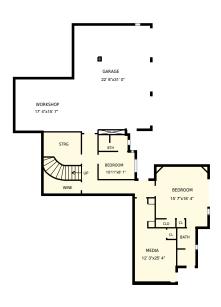

## 2508 Novato Pl, Palos Verdes Estates, CA

Total Exterior Area Above Grade 7053 sq. ft.

**Main Floor** Exterior Area 4085 sq. ft.

**2nd Floor** Exterior Area 1715 sq. ft.

**Lower Floor** Exterior Area 1253 sq. ft.