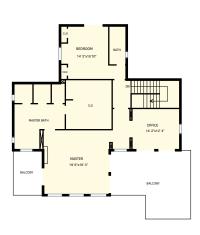

| 2508 Novate                                                                                                                                                                                                                          | o Pl, Palos Vei              | PREPARED FOR: |                           |
|--------------------------------------------------------------------------------------------------------------------------------------------------------------------------------------------------------------------------------------|------------------------------|---------------|---------------------------|
| 2nd Floor                                                                                                                                                                                                                            |                              |               |                           |
| Interior Area<br>Exterior Area                                                                                                                                                                                                       | 1616 sq. ft.<br>1715 sq. ft. | Included Area | PREPARED ON:<br>Jun, 2017 |
| All room dimensions and floor areas must be considered approximate and are subject to independent verification. For method of measurement please see <a href="https://youriguide.com/measure/">https://youriguide.com/measure/</a> . |                              |               |                           |