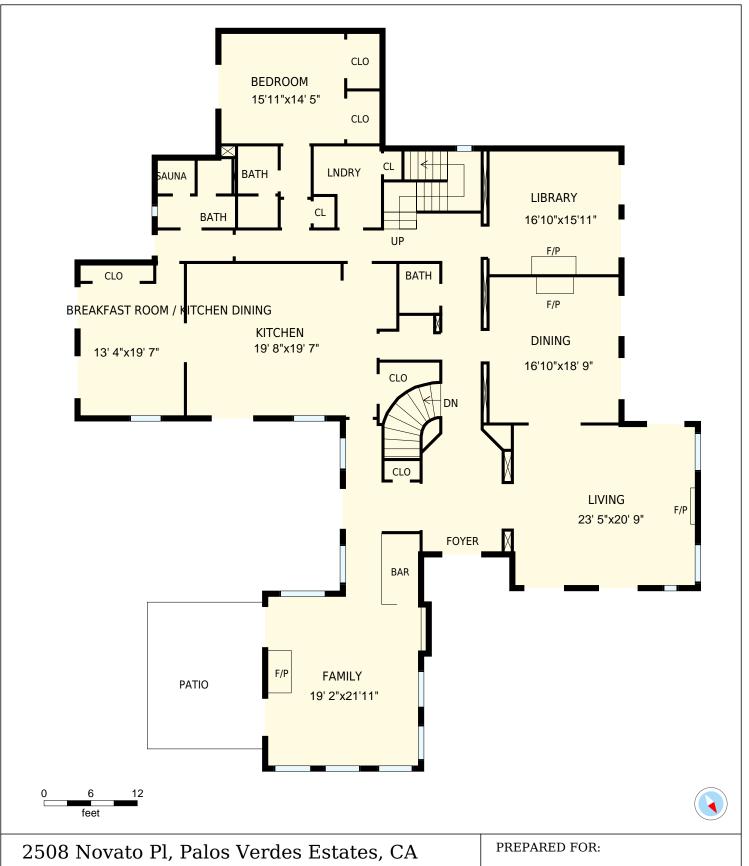

| 2508 Novat                     | o Pl, Palos Ver                                                                                               | PREPARED FOR:                                                |                           |
|--------------------------------|---------------------------------------------------------------------------------------------------------------|--------------------------------------------------------------|---------------------------|
| Main Floor                     |                                                                                                               |                                                              |                           |
| Interior Area<br>Exterior Area | 3899 sq. ft.<br>4085 sq. ft.                                                                                  | Included Area                                                | PREPARED ON:<br>Jun, 2017 |
|                                | r areas must be considered approx<br>please see <a href="https://youriguide.com/">https://youriguide.com/</a> | imate and are subject to independent verification. measure/. |                           |