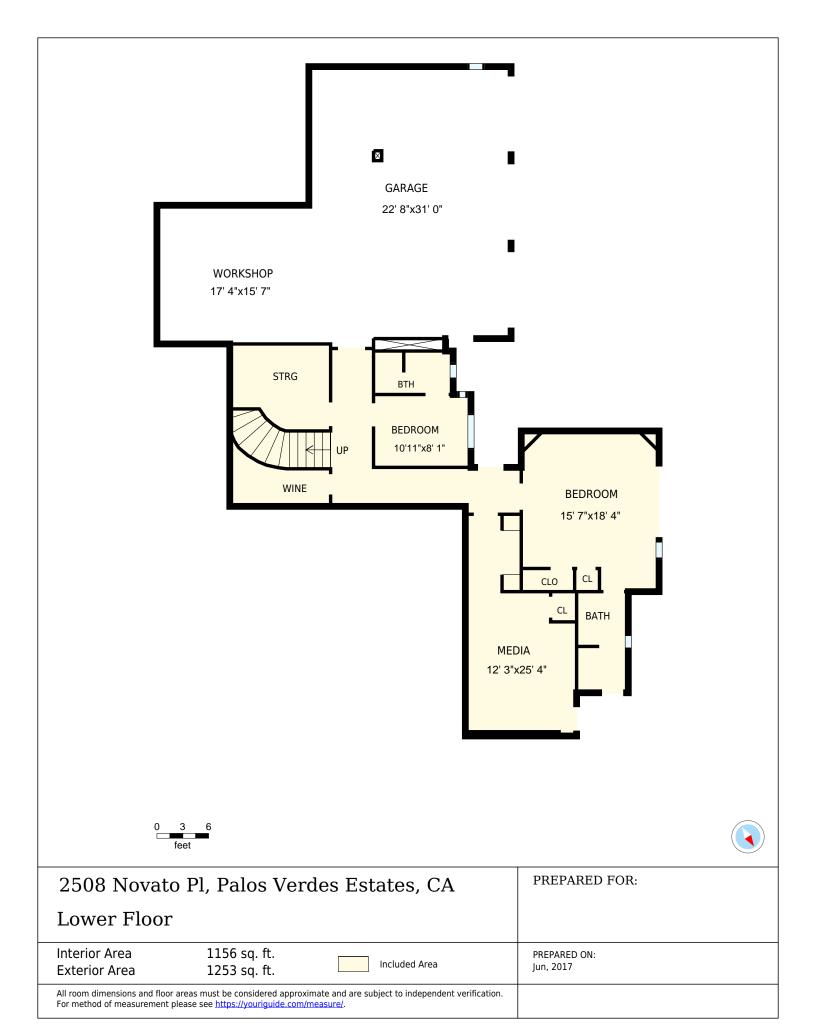

## 2508 Novato Pl, Palos Verdes Estates, CA

Total Exterior Area Above Grade 7053 sq. ft.

**Main Floor** Exterior Area 4085 sq. ft.

**2nd Floor** Exterior Area 1715 sq. ft.

**Lower Floor** Exterior Area 1253 sq. ft.