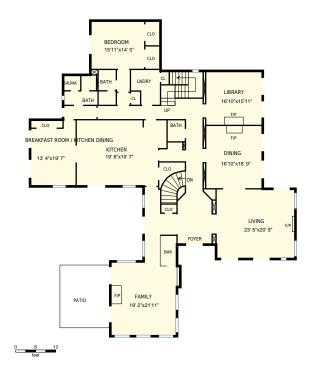

| 2508 Novat                     | o Pl, Palos Ver                                                                                               | PREPARED FOR:                                                |                           |
|--------------------------------|---------------------------------------------------------------------------------------------------------------|--------------------------------------------------------------|---------------------------|
| Main Floor                     |                                                                                                               |                                                              |                           |
| Interior Area<br>Exterior Area | 3899 sq. ft.<br>4085 sq. ft.                                                                                  | Included Area                                                | PREPARED ON:<br>Jun, 2017 |
|                                | r areas must be considered approx<br>please see <a href="https://youriguide.com/">https://youriguide.com/</a> | imate and are subject to independent verification. measure/. |                           |