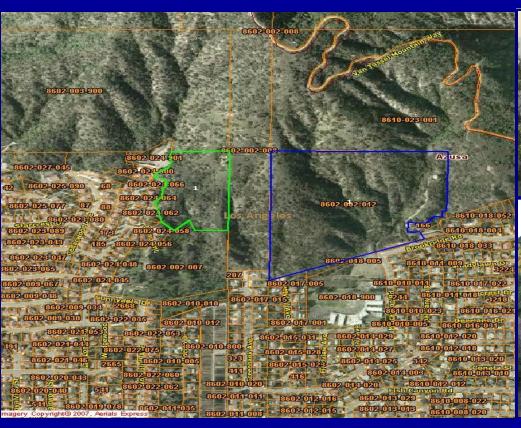

## Prime Hillside Land Opportunity, Duarte, CA

CIBA Real Estate is pleased to present for sale approximately  $43.82 \pm \text{acres}$  of land for development (the "Property") in the City of Duarte. The prime land is situated in the luscious hillsides of Duarte alongside nicely finished homes with scenic views of the San Gabriel Valley. Positioned adjacent to the historic Attalla Ranch land and the Van Tassel Motorway, the Property sits within a premier area of the Duarte hills.

The Property is situated next to a newer development which consists of approximately 15 homes. This greatly benefits

|                    | EXECUTIVE SUMMARY             |
|--------------------|-------------------------------|
| Sales Price:       | \$975,000 (\$22,250 per acre) |
| <b>Location:</b>   | Las Lomas Road, Duarte, CA    |
| APN #:             | 8602-002-009; 8602-002-012    |
| <b>Land Acres:</b> | 43.82                         |
| Zoning:            | DU R1-B - Residential         |
| Th - if            |                               |