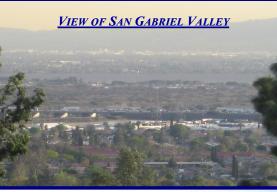

## Prime Hillside Land Opportunity, Duarte, CA

CIBA Real Estate is pleased to present for sale approximately  $43.82 \pm \text{acres}$  of land for development (the "Property") in the City of Duarte. The prime land is situated in the luscious hillsides of Duarte alongside nicely finished homes with scenic views of the San Gabriel Valley. Positioned adjacent to the historic Attalla Ranch land and the Van Tassel Motorway, the Property sits within a premier area of the Duarte hills.