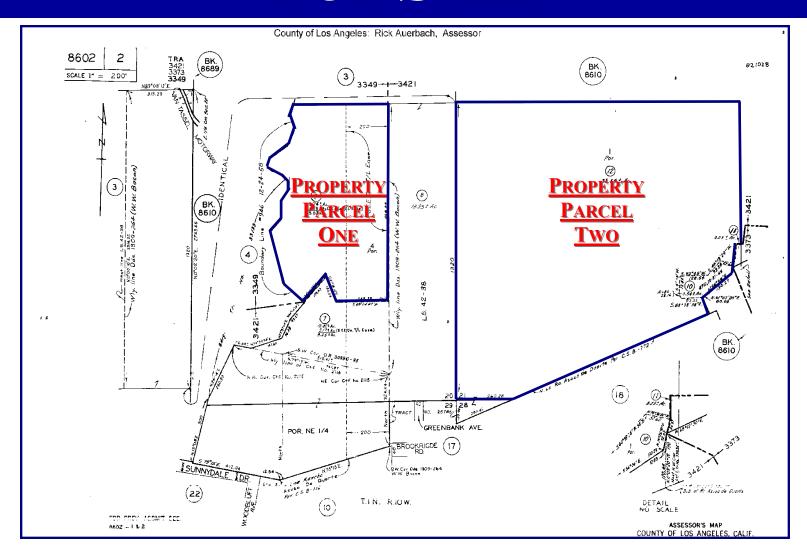

The Property is situated next to a newer development which consists of approximately 15 homes. This greatly benefits

|                    | EXECUTIVE SUMMARY             |
|--------------------|-------------------------------|
| Sales Price:       | \$975,000 (\$22,250 per acre) |
| <b>Location:</b>   | Las Lomas Road, Duarte, CA    |
| APN #:             | 8602-002-009; 8602-002-012    |
| <b>Land Acres:</b> | 43.82                         |
| Zoning:            | DU R1-B - Residential         |
| Th - if            |                               |