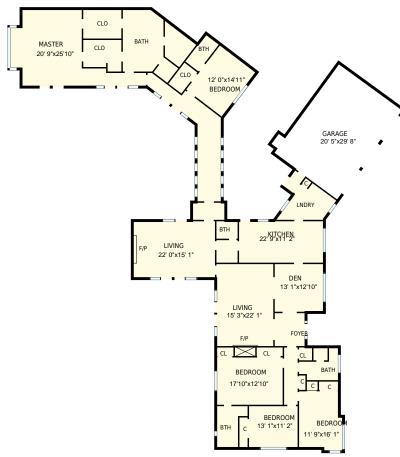

## 7 Open Brand Rd, Rolling Hills, CA

Total Exterior Area Above Grade 4033 sq. ft.

**Main floor** Exterior Area 4033 sq. ft. **Guest house** 

All room dimensions and floor areas must be considered approximate and are subject to independent verification. For method of measurement please see <a href="https://youriguide.com/measure/">https://youriguide.com/measure/</a>.