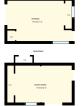

| STORAGE<br>17'10"x11' 4"<br>CLO                                                                                                                                                                  |                           |
|--------------------------------------------------------------------------------------------------------------------------------------------------------------------------------------------------|---------------------------|
| BREEZEWAY                                                                                                                                                                                        |                           |
| CLO GUEST HOUSE<br>15' 6"x10' 4"                                                                                                                                                                 |                           |
|                                                                                                                                                                                                  |                           |
| 7 Open Brand Rd, Rolling Hills, CA                                                                                                                                                               | PREPARED FOR:             |
| Guest house                                                                                                                                                                                      |                           |
| Interior Area 393 sq. ft.<br>Exterior Area Included Area                                                                                                                                         | PREPARED ON:<br>Sep, 2017 |
| All room dimensions and floor areas must be considered approximate and are subject to independent verification.<br>For method of measurement please see <u>https://youriguide.com/measure/</u> . |                           |