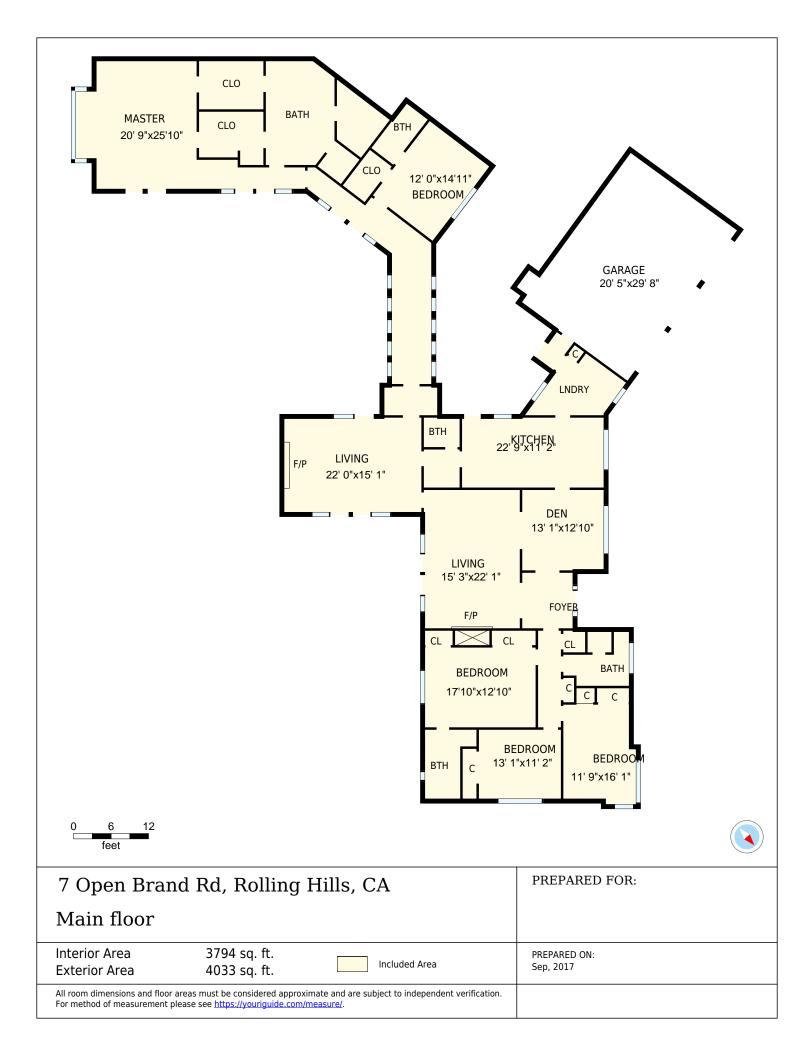

## 7 Open Brand Rd, Rolling Hills, CA

Total Exterior Area Above Grade 4033 sq. ft.

**Main floor** Exterior Area 4033 sq. ft. **Guest house** 

All room dimensions and floor areas must be considered approximate and are subject to independent verification. For method of measurement please see <a href="https://youriguide.com/measure/">https://youriguide.com/measure/</a>.