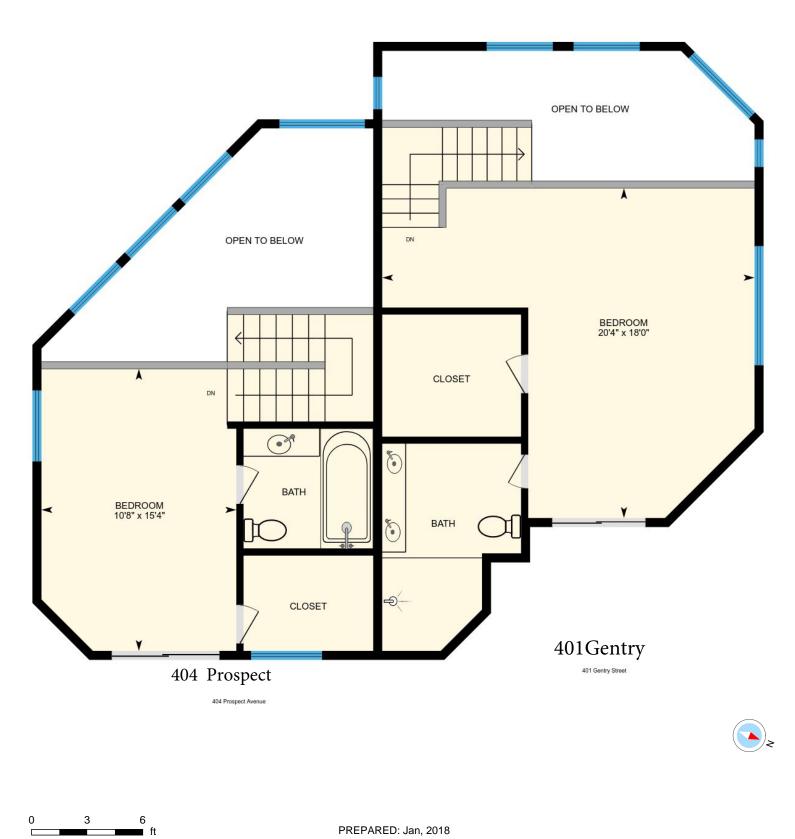

2nd Floor Total Area 792 sq ft

ons are included in total floor area. All room dimensions and floor areas must be conside

Colored regions are included in total floor area. All room dimensions and floor areas must be considered approximate and are subject to independent verification. For method of measurement please see <a href="https://youriguide.com/measure/">https://youriguide.com/measure/</a>.