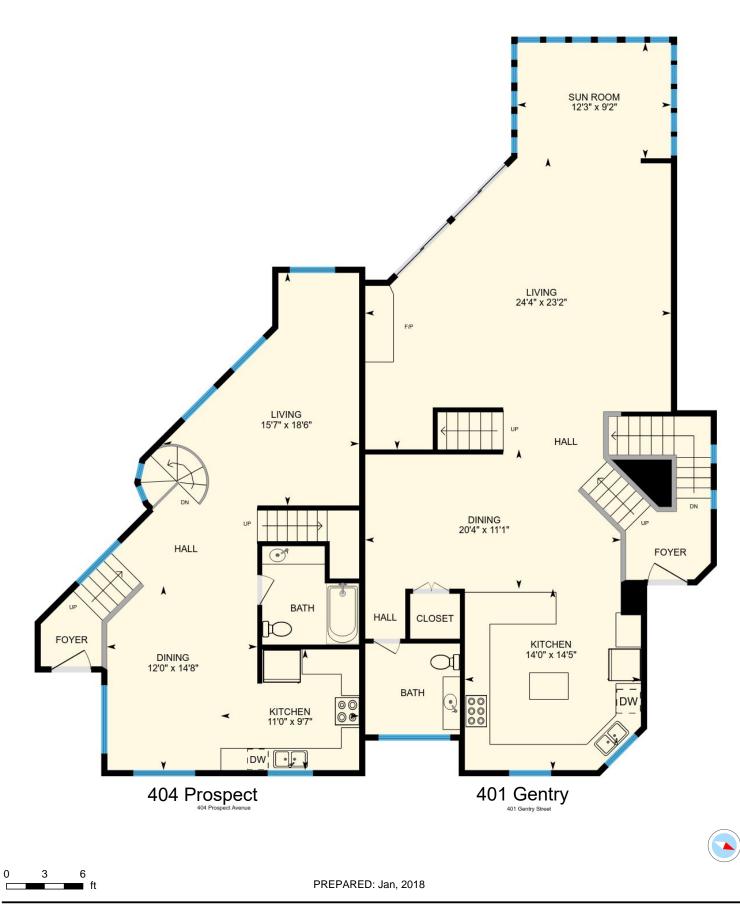

Main Floor Total Area 1980 sq ft

Colored regions are included in total floor area. All room dimensions and floor areas must be considered approximate and are subject to independent verification. For method of measurement please see <a href="https://youriguide.com/measure/">https://youriguide.com/measure/</a>.