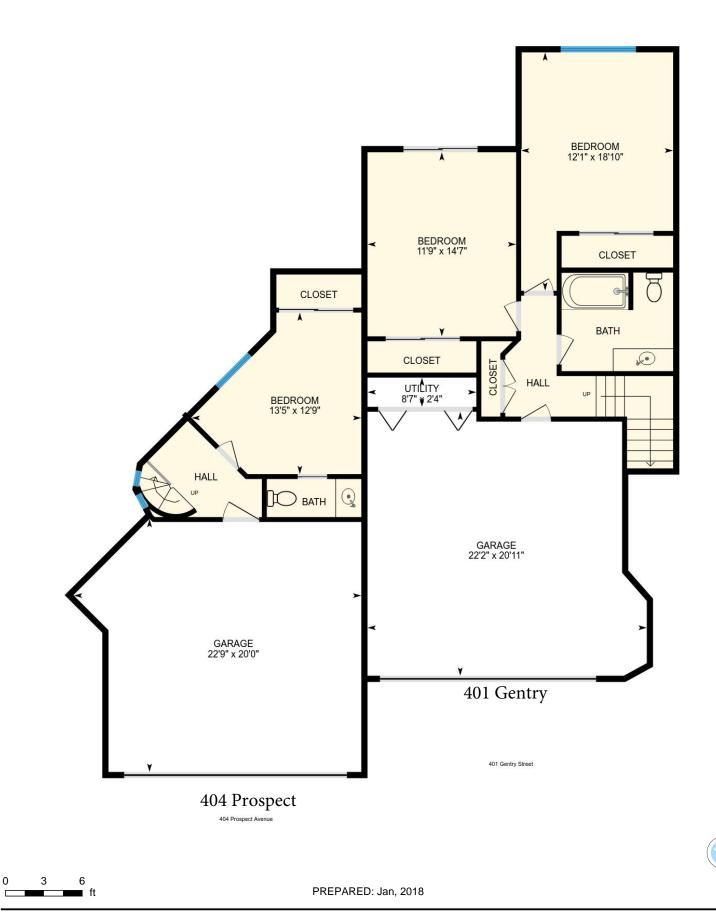

Lower Floor Total Area 900 sq ft

Colored regions are included in total floor area. All room dimensions and floor areas must be considered approximate and are subject to independent verification. For method of measurement please see <a href="https://youriguide.com/measure/">https://youriguide.com/measure/</a>.