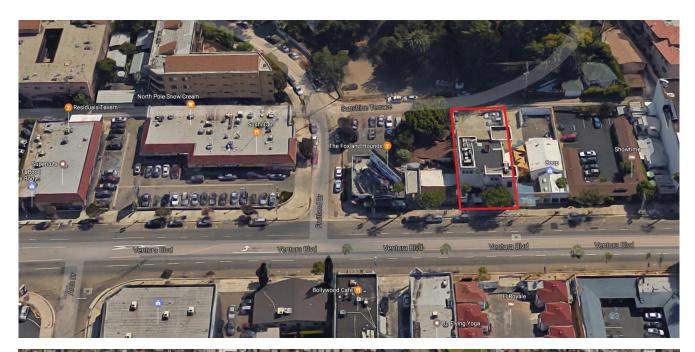

## **Property Location:**

The property is situated on the South side of Ventura Blvd., just East of the intersection at Vineland Ave in Studio City, CA. The 3rd floor balcony has incredible views of the city, including Universal City and the theme park. Over 32,000 CPD pass by this location.