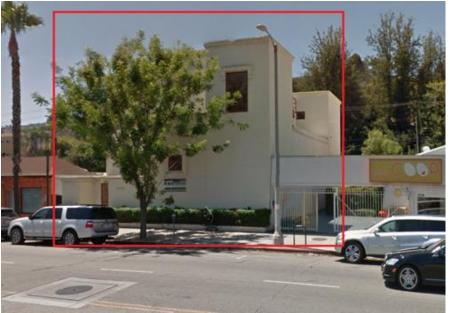

The property consists of a 6,707 sq. ft. office building, on a 6,255 sq. ft. C-2 zoned lot. The 3-story building has been owned and occupied by a single tenant, Pacific Media Technologies, since 1998. With the unique layout this building has to offer, it could continue to be leased to/used by a single tenant, or it could support multiple tenants. It has separate, locked entrances to each floor via both the front and rear stairwells. It also has 10 gated parking spaces in the rear. The square footage listed on Title is lower than stated here because the Seller has done some additions over the years, including the enclosure of a balcony, and Seller states that the work was done with the proper permits. This is the perfect opportunity for an Owner-User, Investor, or Developer! Buyer shall cooperate with Seller's 1031 exchange requirements.

## **Property Location:**

The property is situated on the South side of Ventura Blvd., just East of the intersection at Vineland Ave in Studio City, CA. The 3rd floor balcony has incredible views of the city, including Universal City and the theme park. Over 32,000 CPD pass by this location.