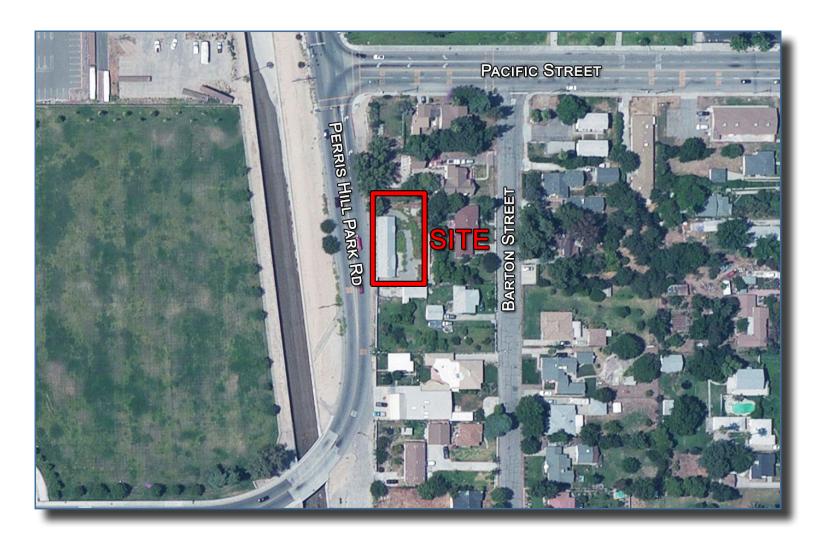

## **FOR SALE**

±2,165 SF BUILDING



## 6937 PERRIS HILL PARK, SAN BERNARDINO, CA

## PROPERTY FEATURES

- $\pm 2,165$  sq. ft Building
- $\pm 10,000$  sq. ft. lot
- Zoning is RM
- Permitted uses- Light Industrial
- Circular driveway on the front side of the property
- Newer Roof



For More Information, please contact:

#### RENE RAMOS, JR.

Senior Vice President rramos@cbcinlandempire.com (909) 980-6868 ext. 21 CalBRE License # 01836872

#### DANIEL W. RICHARDS

President/Broker drichards@cbcinlandempire.com (909) 980-6868 ext. 20 CalBRE License # 00803221 3595-1 Inland Empire Blvd. Ste.1200

Ontario, CA 91764 (909) 980-6868



www.cbcsocalgroup.com

# **FOR SALE**

±2,165 SF BUILDING

### LOCATION



For More Information, please contact:

#### RENE RAMOS, JR.

Senior Vice President rramos@cbcinlandempire.com (909) 980-6868 ext. 21 CalBRE License # 01836872

#### DANIEL W. RICHARDS

President/Broker drichards@cbcinlandempire.com (909) 980-6868 ext. 20 CalBRE License # 00803221 3595-1 Inland Empire Blvd. Ste.1200 Ontario, CA 91764 (909) 980-6868



www.cbcsocalgroup.com