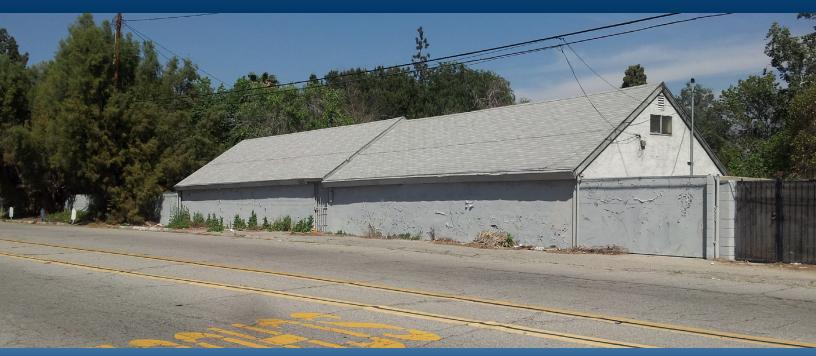

## **FOR SALE**

±2,165 SF BUILDING

## PROPERTY FEATURES

- $\pm 2,165$  sq. ft Building
- $\pm 10,000$  sq. ft. lot
- Zoning is RM
- Permitted uses- Light Industrial
- Circular driveway on the front side of the property
- Newer Roof

For More Information, please contact: