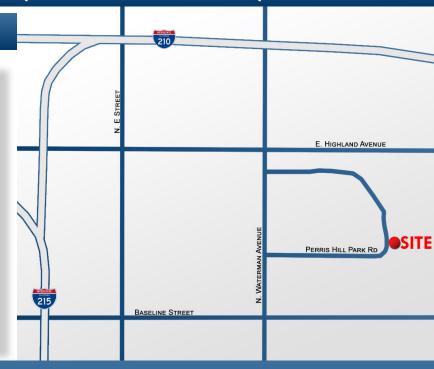

## **FOR SALE**

±2,165 SF BUILDING



## 6937 PERRIS HILL PARK, SAN BERNARDINO, CA

## PROPERTY FEATURES

- $\pm 2,165$  sq. ft Building
- $\pm 10,000$  sq. ft. lot
- Zoning is RM
- Permitted uses- Light Industrial
- Circular driveway on the front side of the property
- Newer Roof



For More Information, please contact:

#### RENE RAMOS, JR.

Senior Vice President rramos@cbcinlandempire.com (909) 980-6868 ext. 21 CalBRE License # 01836872

#### DANIEL W. RICHARDS

President/Broker drichards@cbcinlandempire.com (909) 980-6868 ext. 20 CalBRE License # 00803221 3595-1 Inland Empire Blvd. Ste.1200

Ontario, CA 91764 (909) 980-6868



www.cbcsocalgroup.com

# **FOR SALE**

±2,165 SF BUILDING

### LOCATION



For More Information, please contact:

#### RENE RAMOS, JR.

Senior Vice President rramos@cbcinlandempire.com (909) 980-6868 ext. 21 CalBRE License # 01836872

#### DANIEL W. RICHARDS

President/Broker drichards@cbcinlandempire.com (909) 980-6868 ext. 20 CalBRE License # 00803221 3595-1 Inland Empire Blvd. Ste.1200 Ontario, CA 91764 (909) 980-6868



www.cbcsocalgrou