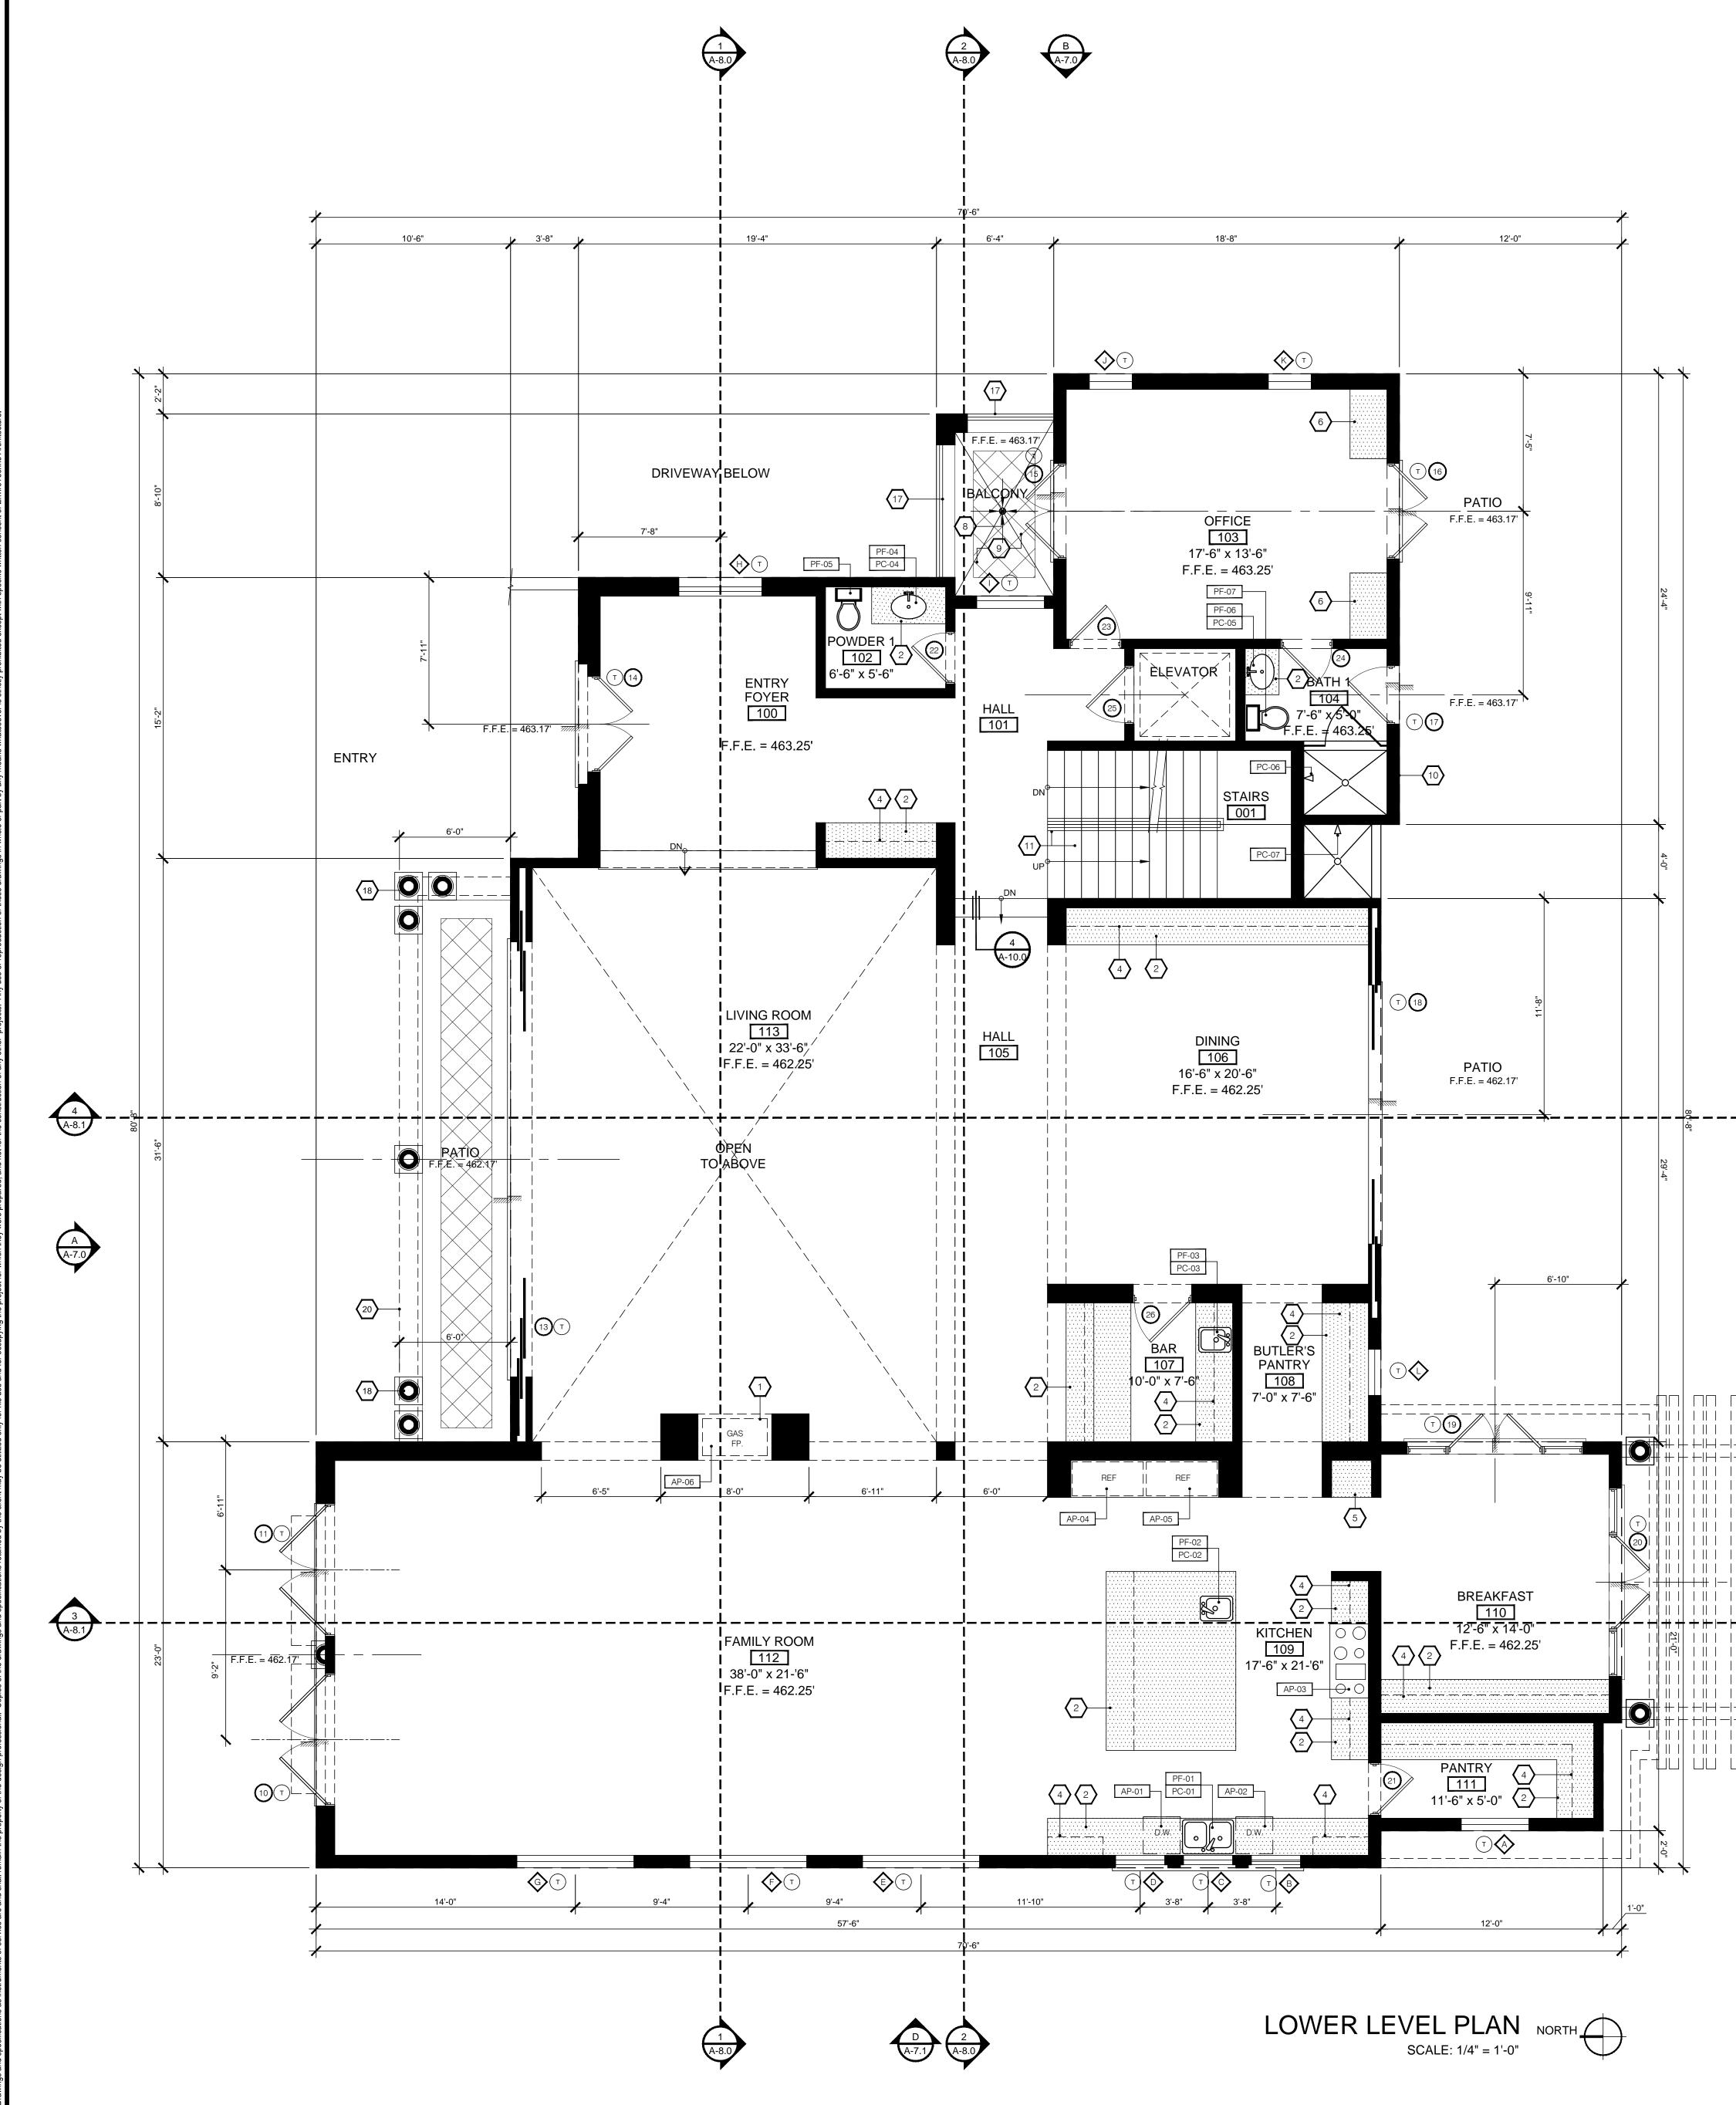

|                                                        | GENERAL LEGEND                                                                                                                                                                                                                                                                                                                                                                                                                                                                                                                                                                                                                                                                                                                                                                                                                                                                                                                                                                                                                                                                                                                                                                                                                                                                                                                                                                                                                                                                                                                                                                                                                                                                                                                                                                                                                                                                                                                                                                                                                                                               |
|--------------------------------------------------------|------------------------------------------------------------------------------------------------------------------------------------------------------------------------------------------------------------------------------------------------------------------------------------------------------------------------------------------------------------------------------------------------------------------------------------------------------------------------------------------------------------------------------------------------------------------------------------------------------------------------------------------------------------------------------------------------------------------------------------------------------------------------------------------------------------------------------------------------------------------------------------------------------------------------------------------------------------------------------------------------------------------------------------------------------------------------------------------------------------------------------------------------------------------------------------------------------------------------------------------------------------------------------------------------------------------------------------------------------------------------------------------------------------------------------------------------------------------------------------------------------------------------------------------------------------------------------------------------------------------------------------------------------------------------------------------------------------------------------------------------------------------------------------------------------------------------------------------------------------------------------------------------------------------------------------------------------------------------------------------------------------------------------------------------------------------------------|
|                                                        | 2x4 WOOD STUDS @ 16" O.C U.N.O WITH 7/8" CEMENT PLASTER FIN<br>OUTSIDE - U.N.O AT EXTERIOR WALLS. (COORDINATE STUCCO FINISH<br>TEXTURE WITH ARCHITECT ON SITE - PROVIDE ANTI-CRACKING MEMBE<br>BENEATH STUCCO FINISH APPLICATION ON EXTERIOR SIDE. PROVIDE I<br>INSULATION. PROVIDE 2 x 6 STUDS AT ALL PLUMBING WALLS.)                                                                                                                                                                                                                                                                                                                                                                                                                                                                                                                                                                                                                                                                                                                                                                                                                                                                                                                                                                                                                                                                                                                                                                                                                                                                                                                                                                                                                                                                                                                                                                                                                                                                                                                                                      |
|                                                        | CUSTOM FABRICATED MILLWORK, SEE INTERIOR DESIGN DRAWINGS FOR ADDITIONAL INFORMATION                                                                                                                                                                                                                                                                                                                                                                                                                                                                                                                                                                                                                                                                                                                                                                                                                                                                                                                                                                                                                                                                                                                                                                                                                                                                                                                                                                                                                                                                                                                                                                                                                                                                                                                                                                                                                                                                                                                                                                                          |
|                                                        | ENTRY/EXIT DOOR MUST OPEN OVER A LANDING NOT MORE THAN 1-1/2<br>THE THRESHOLD. EXCEPTION: PROVIDING THE DOOR DOES NOT SWING<br>THE LANDING. LANDING SHALL BE NOT MORE THAN 7.75" BELOW THE<br>THRESHOLD. STORM AND SCREEN DOORS ARE PERMITTED TO SWING<br>ALL EXTERIOR STAIRS AND LANDINGS. (R311.3.1)                                                                                                                                                                                                                                                                                                                                                                                                                                                                                                                                                                                                                                                                                                                                                                                                                                                                                                                                                                                                                                                                                                                                                                                                                                                                                                                                                                                                                                                                                                                                                                                                                                                                                                                                                                       |
|                                                        | T       TEMPERED GLASS       Image: Constraint of the set of |
|                                                        | +                                                                                                                                                                                                                                                                                                                                                                                                                                                                                                                                                                                                                                                                                                                                                                                                                                                                                                                                                                                                                                                                                                                                                                                                                                                                                                                                                                                                                                                                                                                                                                                                                                                                                                                                                                                                                                                                                                                                                                                                                                                                            |
|                                                        | GENERAL NOTES                                                                                                                                                                                                                                                                                                                                                                                                                                                                                                                                                                                                                                                                                                                                                                                                                                                                                                                                                                                                                                                                                                                                                                                                                                                                                                                                                                                                                                                                                                                                                                                                                                                                                                                                                                                                                                                                                                                                                                                                                                                                |
|                                                        | <ol> <li>FOR ALL WOODWORK SEE INTERIOR DESIGN DRAWINGS</li> <li>WALL COVERING SHALL BE CEMENT PLASTER, TILE, OR APPROVED EQUAL TO 70 INC<br/>ABOVE DRAIN AT SHOWERS OR TUB WITH SHOWERS. MATERIALS OTHER THAN STRUE<br/>ELEMENTS TO BE MOISTURE RESISTANT. CBC 1210.3</li> <li>NET AREA OF SHOWER RECEPTOR SHALL BE NOT LESS THAN 1,024 SQ. IN. OF FLOOD<br/>AND ENCOMPASS 30 INCH DIAMETER CIRCLE. CPC 411.7.</li> <li>THE MINIMUM WIDTH OF OF EACH DOOR OPENING SHALL BE SUFFICIENT FOR THE<br/>OCCUPANT LOAD THEREOF AND SHALL PROVIDE A CLEAR WIDTH OF NOT LESS THAN<br/>INCHES. THE HEIGHT OF DOORS SHALL NOT BE LESS THAN 80 INCHES BUILDING COIL<br/>1008.1.1</li> <li>FIRE RESISTIVE ASSEMBLIES FOR THE PROTECTION OF OPENINGS, WHEN REQUIRED<br/>BUILDING CODE, SHALL COMPLY WITH TABLE 715.4 AND TABLE 715.5. BUILDING CODE<br/>SECTION 705.8.2</li> <li>FOR TYPICAL WALLS PROVIDE STUCCO FINISH ON 2 LAYERS OF GRADE D PAPER ,<br/>APPLIED OVER WOOD SHEATHING PER SECTION 703.6.3 OF THE CRC.SEE TYPICAL<br/>WALL DETAIL 5/A-10.4</li> </ol>                                                                                                                                                                                                                                                                                                                                                                                                                                                                                                                                                                                                                                                                                                                                                                                                                                                                                                                                                                                                                     |
|                                                        | KEY NOTES                                                                                                                                                                                                                                                                                                                                                                                                                                                                                                                                                                                                                                                                                                                                                                                                                                                                                                                                                                                                                                                                                                                                                                                                                                                                                                                                                                                                                                                                                                                                                                                                                                                                                                                                                                                                                                                                                                                                                                                                                                                                    |
|                                                        | <ul> <li>DIRECT VENT FIREPLACE WITH 8' PLUMBING VENT. NO CHIMNEY REQUIRED. VENT: STHROUGH SIDEWALL.</li> <li>FMI SENTINEL - DVF42NH (42' WIDE GLASS - BOTH SIDES-SEE THROUGH)GAS D VENT: - CONTRACTOR SHALL CONFIRM SPECIFICATIONS, CODE COMPLIANCE, J OTHER OPTIONS PRIOR TO ORDERING - PRS US TESTED FIREPLACE SHAL BE NON-WOOD BURNING PER ADMD RULE #44s. TESTED PER PFS CORPORATION 9996. TESTED ACCODING TO AND SI STANDARDS. 221, 508-2006. CONFIRM SPECIFICATIONS W/ OWNER PRIOR TO ORDERING PROVIDE ONLY FACTORY. LI SPARK ARRESTERS ON TOP OF CHASE &amp; FLASHING FOR ALL PRE-FAB FIREPLACE SHAL BE SPECIFICATIONS W/ OWNER PRIOR TO ORDERING PROVIDE ONLY FACTORY. LI SPARK ARRESTERS ON TOP OF CHASE &amp; FLASHING FOR ALL PRE-FAB FIREPLACE SHAL BE SALEXING FOR ALL PRE-FAB FIREPLACE SHAL BARS AND KITCHEN - INTERIOR DESIGN DRAWINGS TO FOLLOW</li> <li>STORAGE SHELVING - INTERIOR DESIGN DRAWINGS TO FOLLOW</li> <li>LINE OF UPPER CABINET ABOVE - INTERIOR DESIGN DRAWINGS TO FOLLOW</li> <li>LIDE OF UPPER CABINET ABOVE - INTERIOR DESIGN DRAWINGS TO FOLLOW</li> <li>BOOK SHELVING SYSTEM - INTERIOR DESIGN DRAWINGS TO FOLLOW</li> <li>LEDGE WITH STONE COUNTER- INTERIOR DESIGN DRAWINGS TO FOLLOW</li> <li>BOOK SHELVING SYSTEM - INTERIOR DESIGN DRAWINGS TO FOLLOW</li> <li>BOOK SHELVING SYSTEM - INTERIOR DESIGN DRAWINGS TO FOLLOW</li> <li>BOOK SHELVING SYSTEM - INTERIOR DESIGN DRAWINGS TO FOLLOW</li> <li>BOOK SHELVING SYSTEM - INTERIOR DESIGN DRAWINGS TO FOLLOW</li> <li>BOOK SHELVING SYSTEM - INTERIOR DESIGN DRAWINGS TO FOLLOW</li> <li>BOOK SHELVING SYSTEM - INTERIOR DESIGN DRAWINGS TO FOLLOW</li> <li>BOOK SHELVING SYSTEM - INTERIOR DESIGN DRAWINGS TO FOLLOW</li> <li>BOOK SHELVING SYSTEM - INTERIOR DESIGN DRAWINGS TO FOLLOW</li> <li>BOOK SHELVING SYSTEM - INTERIOR DESIGN DRAWINGS TO FOLLOW</li> <li>STONE TILE FINISH AND 6 O'OVE BASE AT PERIMETER, OVER PACIFIC POLYMERE ELASTO-DECK SON COMPLETE DECK WATERPROOFING SYSTEM (REFER TO CIVIL DRAWINGS); SEE 3000</li> <li>STONE TILE FINISH AND</li></ul>      |
|                                                        | <ul> <li>42" EXTERIOR GUARD RAIL - SEE DETAIL</li> <li>42" A-10.3</li> <li>42" DIAMETER, CAST STONE CLAD, ROUND COLUMN.</li> <li>51000000000000000000000000000000000000</li></ul>                                                                                                                                                                                                                                                                                                                                                                                                                                                                                                                                                                                                                                                                                                                                                                                                                                                                                                                                                                                                                                                                                                                                                                                                                                                                                                                                                                                                                                                                                                                                                                                                                                                                                                                                                                                                                                                                                            |
|                                                        | APPLIANCE SCHEDULE                                                                                                                                                                                                                                                                                                                                                                                                                                                                                                                                                                                                                                                                                                                                                                                                                                                                                                                                                                                                                                                                                                                                                                                                                                                                                                                                                                                                                                                                                                                                                                                                                                                                                                                                                                                                                                                                                                                                                                                                                                                           |
| $ \begin{array}{c ccccccccccccccccccccccccccccccccccc$ | <ul> <li>AP-02 DISHWASHER (SPEC'S TO FOLLOW)</li> <li>AP-03 48" RANGE WITH OVEN BELOW (SPEC'S TO FOLLOW) PROVIDED AND INSTAL BY G.C.</li> <li>AP-04 REFRIGERATOR (SPEC'S TO FOLLOW)</li> <li>AP-05 REFRIGERATOR (SPEC'S TO FOLLOW)</li> <li>AP-06 SEE - THROUGH GAS FIREPLACE FMI SENTINEL - DVF42NH (42" WIDE GLASS BOTH SIDES) GAS DIRECT VENT. TESTED PER PFS CORPORATION REPORT #09-99. TESTED ACCORDING TO ANSI STANDARDS Z21.50B-2009.</li> <li>PLUMBING CONTROL SCHEDU</li> </ul>                                                                                                                                                                                                                                                                                                                                                                                                                                                                                                                                                                                                                                                                                                                                                                                                                                                                                                                                                                                                                                                                                                                                                                                                                                                                                                                                                                                                                                                                                                                                                                                     |
|                                                        | PC-01KITCHEN SINK FAUCET AND CONTROLS (SPEC'S TO FOLLOW)<br>PROVIDED AND INSTALLED BY G.C.PC-02VEGETABLE SINK FAUCET AND CONTROLS (SPEC'S TO FOLLOW)<br>PROVIDED AND INSTALLED BY G.C.PC-03BAR SINK FAUCET AND CONTROLS (SPEC'S TO FOLLOW)<br>PROVIDED AND INSTALLED BY G.C.PC-04LAVATORY SINK FAUCET AND CONTROLS (SPEC'S TO FOLLOW)<br>PROVIDED AND INSTALLED BY G.C.PC-05LAVATORY SINK FAUCET AND CONTROLS (SPEC'S TO FOLLOW)<br>PROVIDED AND INSTALLED BY G.C.PC-05LAVATORY SINK FAUCET AND CONTROLS (SPEC'S TO FOLLOW)<br>PROVIDED AND INSTALLED BY G.C.PC-06SHOWER FAUCET AND CONTROLS (SPEC'S TO FOLLOW)<br>PROVIDED AND INSTALLED BY G.C.PC-07SHOWER FAUCET AND CONTROLS (SPEC'S TO FOLLOW)<br>PROVIDED AND INSTALLED BY G.C.                                                                                                                                                                                                                                                                                                                                                                                                                                                                                                                                                                                                                                                                                                                                                                                                                                                                                                                                                                                                                                                                                                                                                                                                                                                                                                                                        |
|                                                        | PLUMBING FIXTURE SCHEDU                                                                                                                                                                                                                                                                                                                                                                                                                                                                                                                                                                                                                                                                                                                                                                                                                                                                                                                                                                                                                                                                                                                                                                                                                                                                                                                                                                                                                                                                                                                                                                                                                                                                                                                                                                                                                                                                                                                                                                                                                                                      |
|                                                        | PF-01KITCHEN SINK - 1.8 GPM @ 60 PSI MAX. FLOW RATE (SPEC'S TO FOLLOW)<br>PROVIDED AND INSTALLED BY G.C.PF-02VEGETABLE SINK - 1.8 GPM @ 60 PSI MAX. FLOW RATE (SPEC'S TO FOLLOW)<br>PROVIDED AND INSTALLED BY G.C.PF-03BAR SINK - 1.8 GPM @ 60 PSI MAX. FLOW RATE (SPEC'S TO FOLLOW)<br>PROVIDED AND INSTALLED BY G.C.PF-04LAVATORY SINK - 1.5 GPM @ 60 PSI MAX. FLOW RATE (SPEC'S TO FOLLOW)<br>PROVIDED AND INSTALLED BY G.C.PF-05TOILET - 1.6 GALLONS / FLUSH MAX. FLUSH CAPACITY (SPEC'S TO FOLLOW)<br>PROVIDED AND INSTALLED BY G.C.PF-06LAVATORY SINK - 1.5 GPM @ 60 PSI MAX. FLOW RATE (SPEC'S TO FOLLOW)<br>PROVIDED AND INSTALLED BY G.C.PF-07TOILET - 1.6 GALLONS / FLUSH MAX. FLUSH CAPACITY (SPEC'S TO FOLLOW)<br>PROVIDED AND INSTALLED BY G.C.                                                                                                                                                                                                                                                                                                                                                                                                                                                                                                                                                                                                                                                                                                                                                                                                                                                                                                                                                                                                                                                                                                                                                                                                                                                                                                                 |
|                                                        | PROVIDED AND INSTALLED BY G.C.                                                                                                                                                                                                                                                                                                                                                                                                                                                                                                                                                                                                                                                                                                                                                                                                                                                                                                                                                                                                                                                                                                                                                                                                                                                                                                                                                                                                                                                                                                                                                                                                                                                                                                                                                                                                                                                                                                                                                                                                                                               |