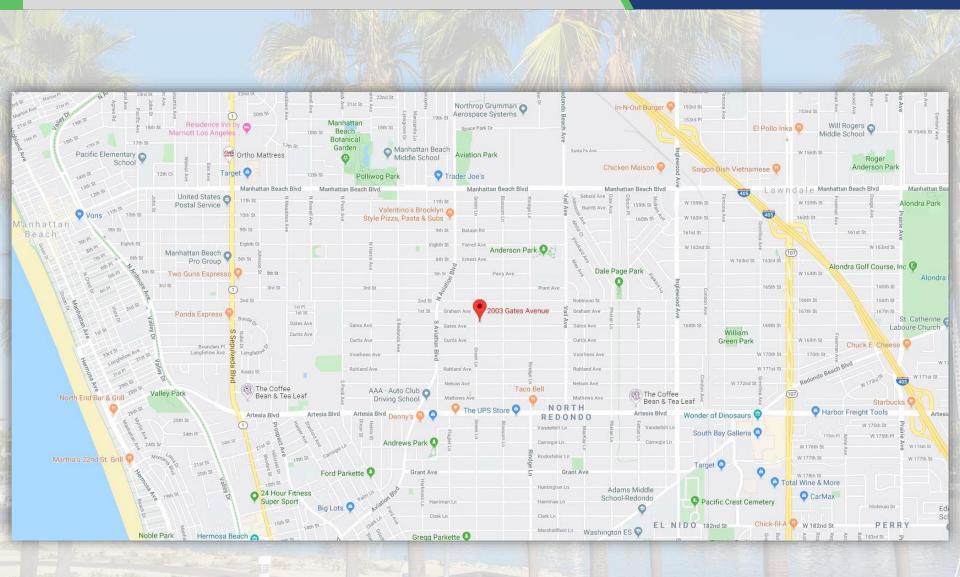

#### 2003 GATES AVE

REDONDO BEACH, CA 90278

#### INVESTMENT SUMMARY

Lyon Stahl is excited to present 2003 Gates Ave in Redondo Beach! This North Redondo Beach duplex features 1,957 SF of living space on a 7,499 SF lot. Built in 1947, this property has been well-maintained and contains a landscaped yard and a large driveway with a 2-car garage. The front 3-bed/1-bath unit features a front yard area and shared back patio; the back1-bed/1-bath unit also includes its own private yard in the rear and will be delivered vacant.

#### **INVESTMENT HIGHLIGHTS**

- North Redondo Duplex Situated on a Large 7,499
   Sq Ft Lot
- Front Unit: 3-Bed/1-Bath | Rear Unit: 1-Bed/1-Bath | 1,957 Sq Ft
- Large Driveway Leading to Detached 2-Car Garage
- Built in 1947 | Landscaped Front Yard
- Two Blocks to Manhattan Beach Short Distance to Redondo Beach Performing Arts Center, Polliwog Park, and South Bay Development Project