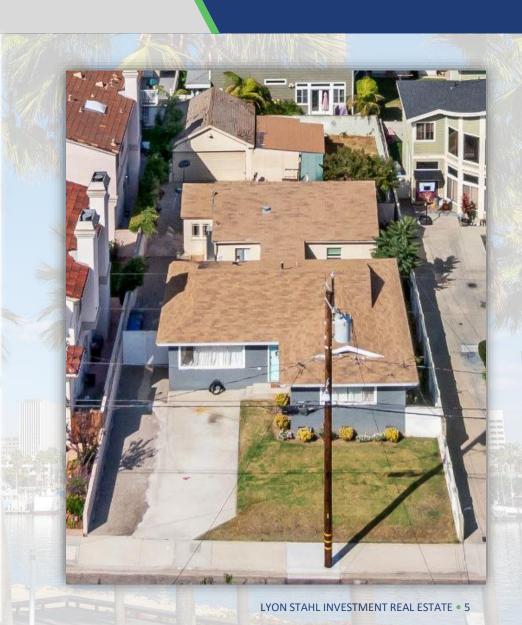

des its own private yard in the rear and will be delivered vacant.

This is an excellent opportunity for a potential investor to obtain 30-year fixed residential financing while rates are at a historical low. Hitting the market for the first time since 1969, 2003 Gates Ave is an excellent owner-user buy, allowing for an owner to live in one unit and enjoy the top of the market rental income from the other.

#### **INVESTMENT HIGHLIGHTS**

- North Redondo Duplex Situated on a Large 7,499
   Sq Ft Lot
- Front Unit: 3-Bed/1-Bath | Rear Unit: 1-Bed/1-Bath | 1,957 Sq Ft
- Large Driveway Leading to Detached 2-Car Garage
- Built in 1947 | Landscaped Front Yard
- Two Blocks to Manhattan Beach Short Distance to Redondo Beach Performing Arts Center, Polliwog Park, and South Bay Development Project



## EXTERIOR PHOTOGRAPHS

2003 GATES AVE









# INTERIOR PHOTOGRAPHS FRONT HOUSE

#### 2003 GATES AVE



# INTERIOR PHOTOGRAPHS FRONT HOUSE

#### 2003 GATES AVE



# INTERIOR PHOTOGRAPHS BACK UNIT

#### 2003 GATES AVE



# INTERIOR PHOTOGRAPHS BACK UNIT

#### 2003 GATES AVE



OFFERING MEMORANDUM

2003 GATES AVE

REDONDO BEACH, CA 90278

# FINANCIAL OVERVIEW

PRICE PER SF

### FINANCIAL OVERVIEW

\$689.83

Expense Per Unit

Expense Per SF

Pre-Tax Cash Flow

Principal Reduction

**TOTAL RETURN** 

**NET OPERATING INCOME** 

#### 2003 GATES AVE

REDONDO BEACH, CA 90278

|   | PRICING SUMMARY  |