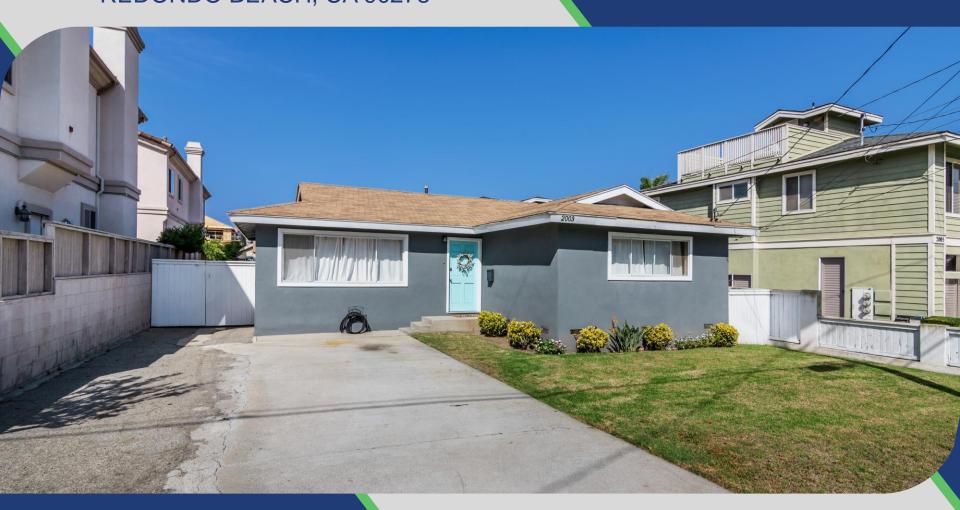

## PROPERTY **OVERVIEW**

#### 2003 GATES AVE

REDONDO BEACH, CA 90278

#### INVESTMENT SUMMARY

Lyon Stahl is excited to present 2003 Gates Ave in Redondo Beach! This North Redondo Beach duplex features 1,957 SF of living space on a 7,499 SF lot. Built in 1947, this property has been well-maintained and contains a landscaped yard and a large driveway with a 2-car garage. The front 3-bed/1-bath unit features a front yard area and shared back patio; the back1-bed/1-bath unit also includes its own private yard in the rear and will be delivered vacant.

#### **INVESTMENT HIGHLIGHTS**

- North Redondo Duplex Situated on a Large 7,499
   Sq Ft Lot
- Front Unit: 3-Bed/1-Bath | Rear Unit: 1-Bed/1-Bath | 1,957 Sq Ft
- Large Driveway Leading to Detached 2-Car Garage
- Built in 1947 | Landscaped Front Yard
- Two Blocks to Manhattan Beach Short Distance to Redondo Beach Performing Arts Center, Polliwog Park, and South Bay Development Project