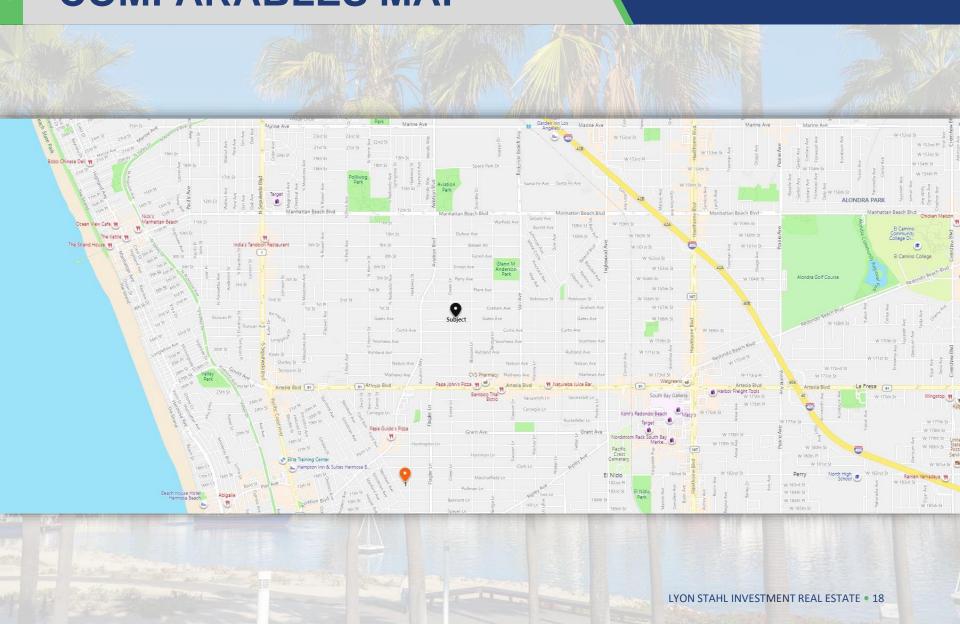

|   | Address                                    | Price       | Units | Price/Units | Year<br>Built | Building Size | Price/SF | Cap Rate | GRM   |
|---|--------------------------------------------|-------------|-------|-------------|---------------|---------------|----------|----------|-------|
| 0 | 1710 Marshallfield LN<br>Redondo Beach, CA | \$1,325,000 | 2     | \$662,500   | 1905          | 690 SF        | \$757.14 | 3.70%    | 22.88 |
|   | Averages                                   | \$1,325,000 | 2     | \$662,500   | 1905          | 690 SF        | \$757.14 | 3.70%    | 22.88 |
| 3 | 2003 Gates Ave<br>Redondo Beach, CA        | \$1,350,000 | 2     | \$675,000   | 1947          | 1,957 SF      | \$689.83 | 1.68%    | 30.82 |



# ON-MARKET COMPARABLES MAP

#### 2003 GATES AVE



## LEASE COMPARABLES

2003 GATES AVE

REDONDO BEACH, CA 90278

LYON STAHL INVESTMENT REAL ESTATE • 19

| Address                                 | Date Leased | Year Built | Unit Type                    | Rental Rate        | Rate / Sq. Ft. |
|-----------------------------------------|-------------|------------|------------------------------|--------------------|----------------|
| 1215 Steinhart Ave<br>Redondo Beach, CA | 7/28/19     | 1956       | 3-Bed/1-Bath                 | \$3,000            | \$3.15         |
| 1528 Stanford Ave<br>Redondo Beach, CA  | 4/18/19     | 1912       | 3-Bed/1-Bath                 | \$3,000            | \$3.01         |
| 2703 Curtis Ave<br>Redondo Beach, CA    | 7/05/19     | 1962       | 1-Bed/1-Bath                 | \$1,795            | \$2.39