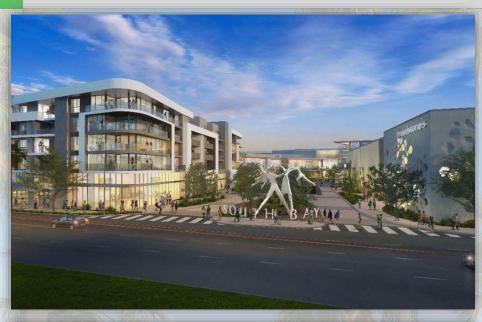

#### **INVESTMENT HIGHLIGHTS**

- North Redondo Duplex Situated on a Large 7,499
   Sq Ft Lot
- Front Unit: 3-Bed/1-Bath | Rear Unit: 1-Bed/1-Bath | 1,957 Sq Ft
- Large Driveway Leading to Detached 2-Car Garage
- Built in 1947 | Landscaped Front Yard
- Two Blocks to Manhattan Beach Short Distance to Redondo Beach Performing Arts Center, Polliwog Park, and South Bay Development Project