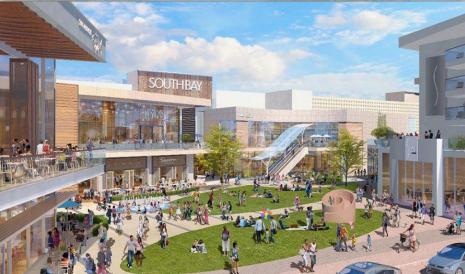

#### **INVESTMENT HIGHLIGHTS**

- North Redondo Duplex Situated on a Large 7,499
   Sq Ft Lot
- Front Unit: 3-Bed/1-Bath | Rear Unit: 1-Bed/1-Bath | 1,957 Sq Ft
- Large Driveway Leading to Detached 2-Car Garage
- Built in 1947 | Landscaped Front Yard
- Two Blocks to Manhattan Beach Short Distance to Redondo Beach Performing Arts Center, Polliwog Park, and South Bay Development Project