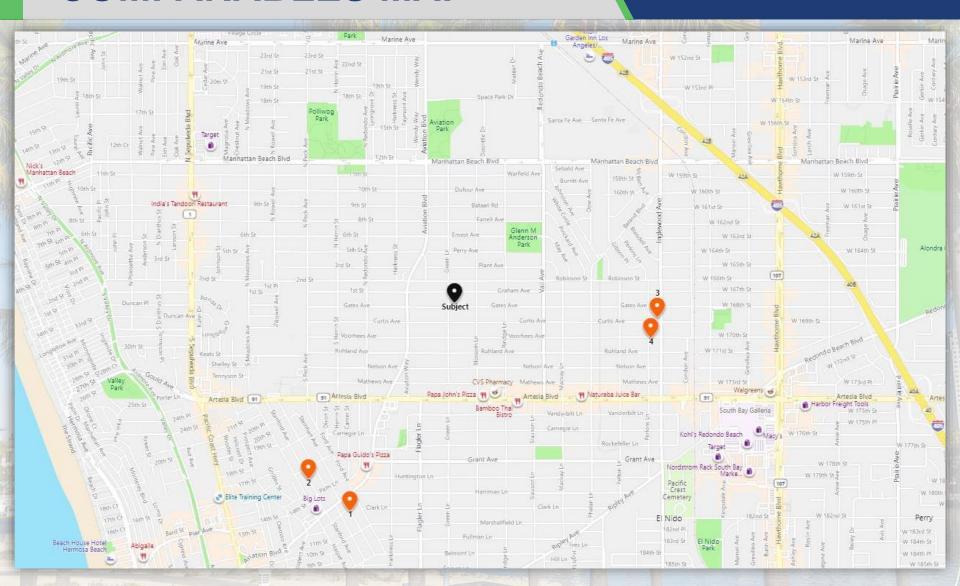

| \$3,000            | \$3.15         |
| 1528 Stanford Ave<br>Redondo Beach, CA  | 4/18/19     | 1912       | 3-Bed/1-Bath                 | \$3,000            | \$3.01         |
| 2703 Curtis Ave<br>Redondo Beach, CA    | 7/05/19     | 1962       | 1-Bed/1-Bath                 | \$1,795            | \$2.39         |
| 2706 Voorhees Ave<br>Redondo Beach, CA  | 5/09/19     | 1973       | 1-Bed/1-Bath                 | \$2,200            | \$2.44         |
| Averages                                | 6/07/19     | 1951       | N/A                          | \$2,499            | \$2.18         |
| 2003 Gates Ave<br>Redondo Beach, CA     | Proforma    | 1947       | 3-Bed/1-Bath<br>1-Bed/1-Bath | \$2,800<br>\$1,600 | \$2.45         |

# LEASE COMPARABLES MAP

#### 2003 GATES AVE



OFFERING MEMORANDUM

2003 GATES AVE

REDONDO BEACH, CA 90278

# LOCATION

### LOCAL MAP

#### 2003 GATES AVE



### AERIAL MAP

#### 2003 GATES AVE



REDONDO BEACH, CA 90278

#### County Overview

The most heavily populated county in the country is Los Angeles County with approximately 9.9 million people, including about 1 million that live in unincorporated areas of the county. The metropolis - formed by the six neighboring counties of Los Angeles, Ventura, Kern, San Bernardino, Riverside, and Orange - is home to approximately 19 million residents. Los Angeles County is home to one of the most educated labor pools in the country and offers a labor force of more than 4.7 million, of which more than 1.5 million are college graduates. Los Angeles County has the largest population of any c