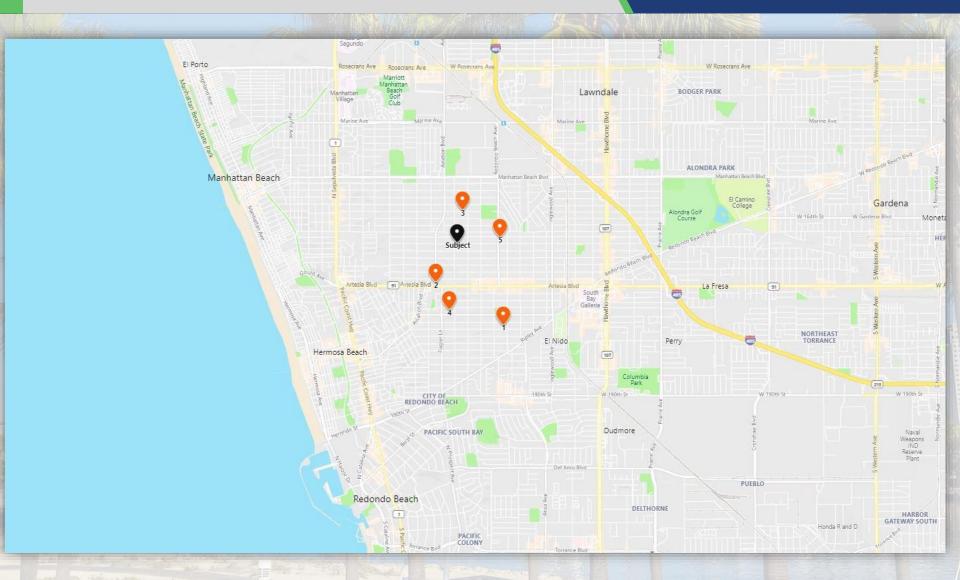

| \$689.83 | ACTIVE    | 1.68%    | 30.82                        |

# SOLD COMPARABLES MAP

#### 2003 GATES AVE



# ON-MARKET COMPARABLES

#### 2003 GATES AVE

|   | Address                                    | Price       | Units | Price/Units | Year<br>Built | Building Size | Price/SF | Cap Rate | GRM   |
|---|--------------------------------------------|-------------|-------|-------------|---------------|---------------|----------|----------|-------|
| 0 | 1710 Marshallfield LN<br>Redondo Beach, CA | \$1,325,000 | 2     | \$662,500   | 1905          | 690 SF        | \$757.14 | 3.70%    | 22.88 |
|   | Averages                                   | \$1,325,000 | 2     | \$662,500   | 1905          | 690 SF        | \$757.14 | 3.70%    | 22.88 |
| 3 | 2003 Gates Ave<br>Redondo Beach, CA        | \$1,350,000 | 2     | \$675,000   | 1947          | 1,957 SF      | \$689.83 | 1.68%    | 30.82 |



# ON