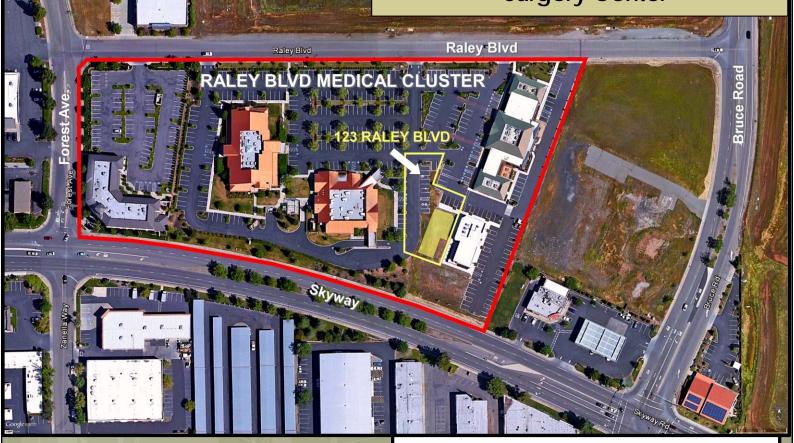

# ESTABLISHED MEDICAL AREA

Orthopedic Associates of Northern
California ~ Butte Premiere
Physical Therapy ~ Skyway
Professional Plaza ~ Feather River
Physical Therapy ~ Skyway
Endodontics ~ OB/GYN &
Midwifery Services ~ Image
Orthodontics ~ Skyway Pediatric
Dentistry ~ Enloe Medical Center
~ Digestive Disease Associates ~
Feather River Hospital ~ Skyway
Primary Care & Wellness Center
Lab Draw Station ~ Skyway
Surgery Center

### PAD READY BUILDING PARCEL

Raley Blvd Medical Plaza High Identity Location

Master Planned for Medical

Site Work Completed

Pad Ready

Permit Ready Architectural Drawings

3,400 to 4,000 SF Pad

### HIGH VISIBILITY LOCATION

- Area of established Medical services Skyway Medical Cluster
- > Prime frontage for Buyer seeking high identity location
- High visibility along Skyway 25,000 ADT's