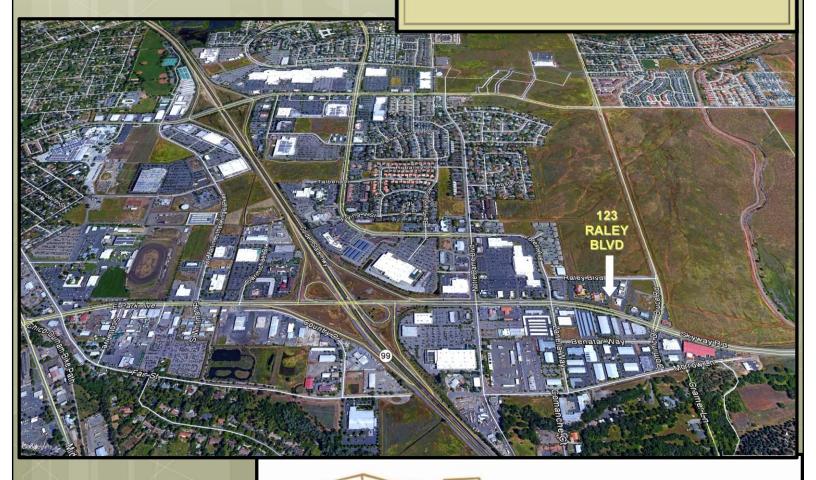

## SKYWAY MEDICAL CLUSTER

Chico, Ca

PAD READY
PERMIT READY
ARCHITECTURAL PLANS

> 123 RALEY BLVD

### HIGH VISIBILITY LOCATION

- Area of established Medical services Skyway Medical Cluster
- > Prime frontage for Buyer seeking high identity location
- High visibility along Skyway 25,000 ADT's