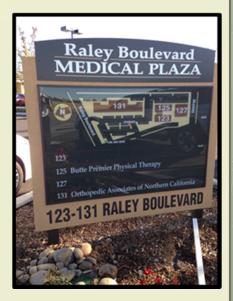

### RALEY BOULEVARD MEDICAL PLAZA

Chico, Ca

123 RALEY BLVD APN 002-210-083

## SKYWAY MEDICAL CLUSTER

Chico, Ca

PAD READY
PERMIT READY
ARCHITECTURAL PLANS

> 123 RALEY BLVD

# ESTABLISHED MEDICAL AREA

Orthopedic Associates of Northern
California ~ Butte Premiere
Physical Therapy ~ Skyway
Professional Plaza ~ Feather River
Physical Therapy ~ Skyway
Endodontics ~ OB/GYN &
Midwifery Services ~ Image
Orthodontics ~ Skyway Pediatric
Dentistry ~ Enloe Medical Center
~ Digestive Disease Associates ~
Feather River Hospital ~ Skyway
Primary Care & Wellness Center
Lab Draw Station ~ Skyway
Surgery Center