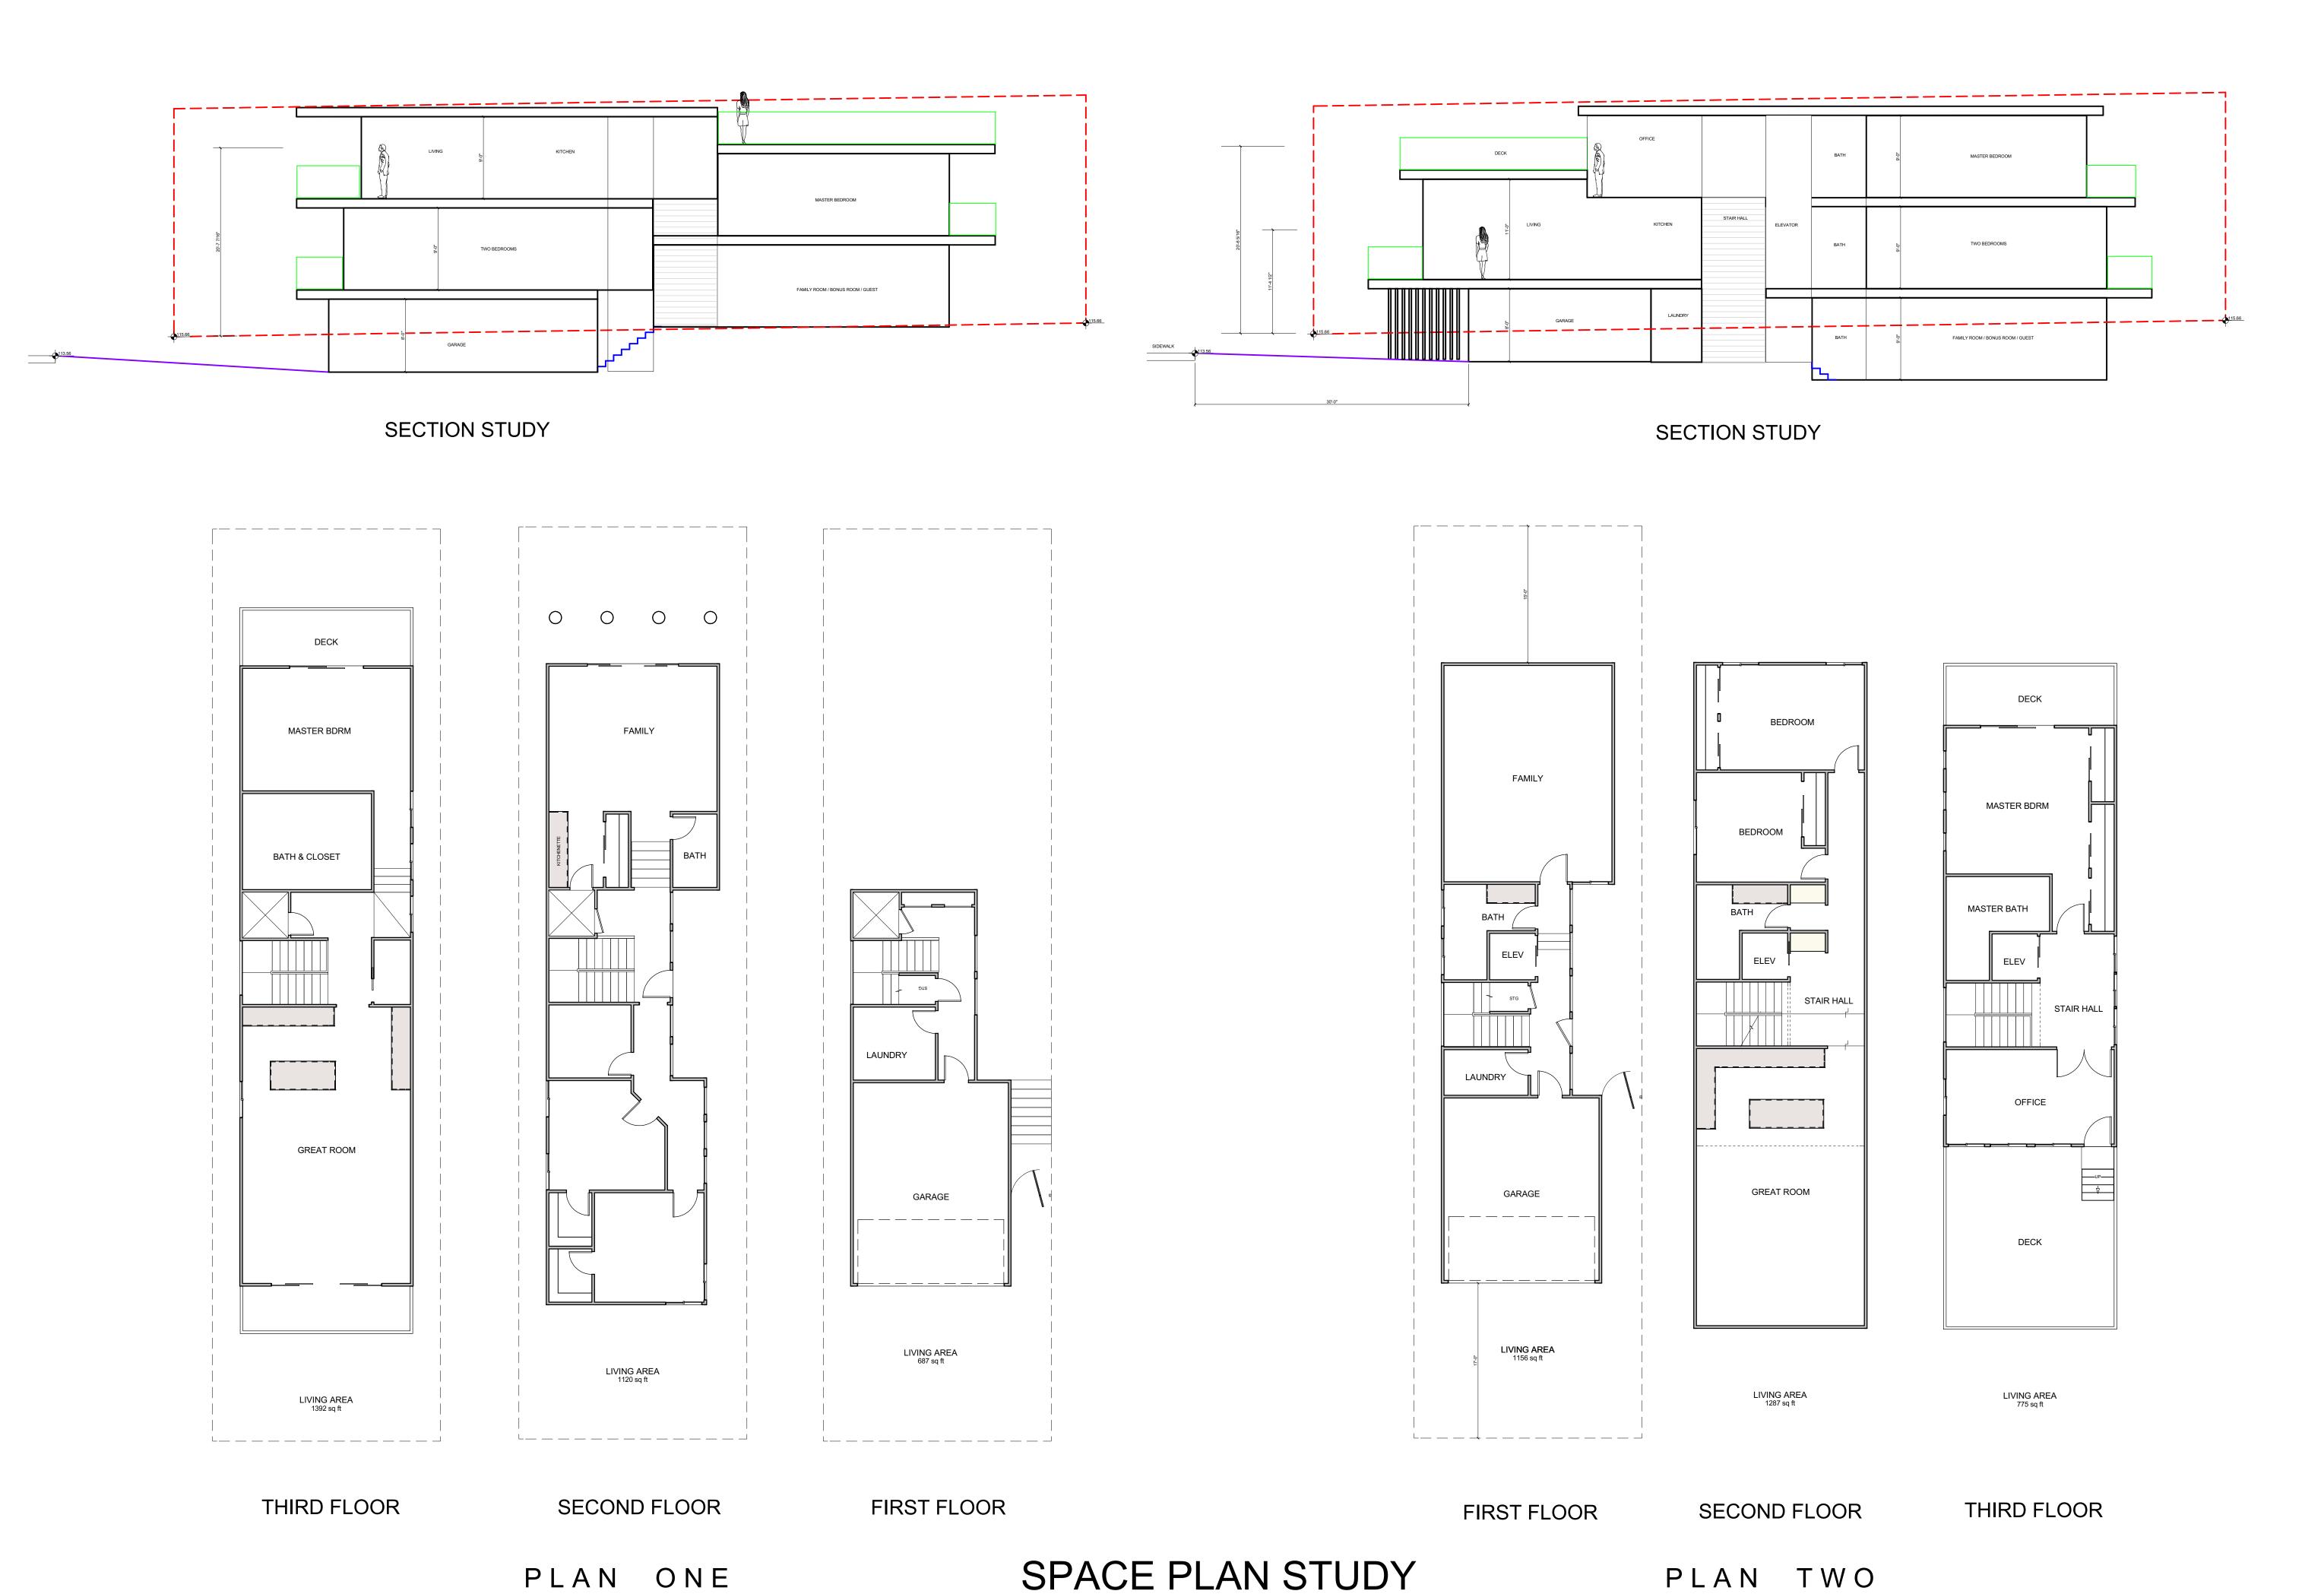

THE
MILLER
RESIDENCE

1934 PROSPECT AVE,
HERMOSA BEACH, CA 90254

SHEET CONTENTS

DATE
DATE
REVISION
REVISION

SCALE

PREPARED BY

RDSellers

SHEET NUMBER