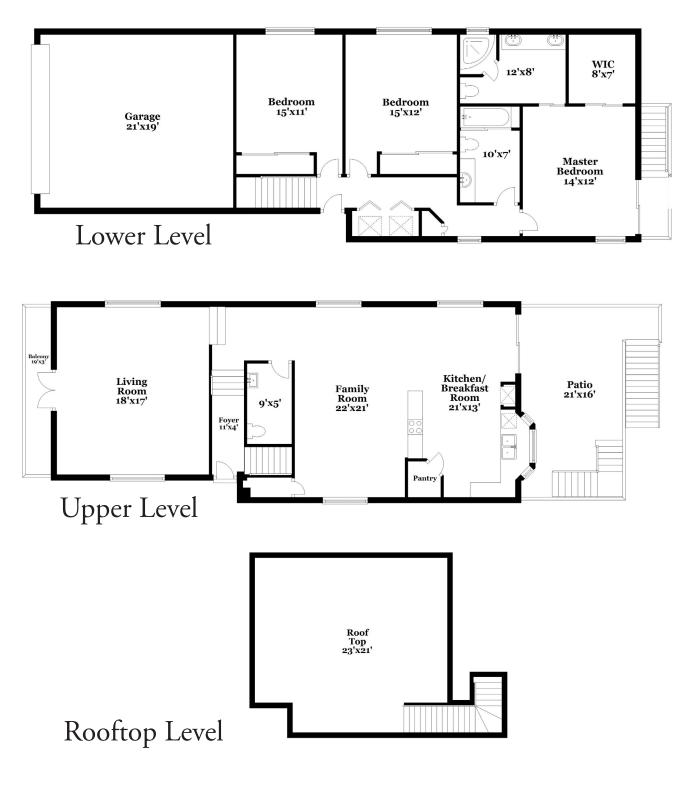

## *Floor Plan for* 1829 Hillcrest Drive, Hermosa Beach

(Drawn not to scale)

Information deemed reliable but is not guaranteed.