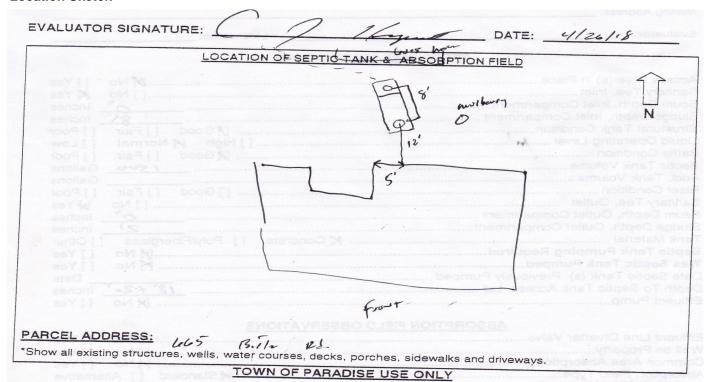

## **Evaluator Comments**

Water line over inlet lid. Large lide 100

+ pounds with plastic handles. Mulberry could effect system in future

## **Location Sketch**

The onsite wastewater treatment and disposal system is in substantial compliance with Chapter 13.04 of the Paradise Municipal Code and the Town of Paradise Manual for the Treatment of Wastewater: [] YES