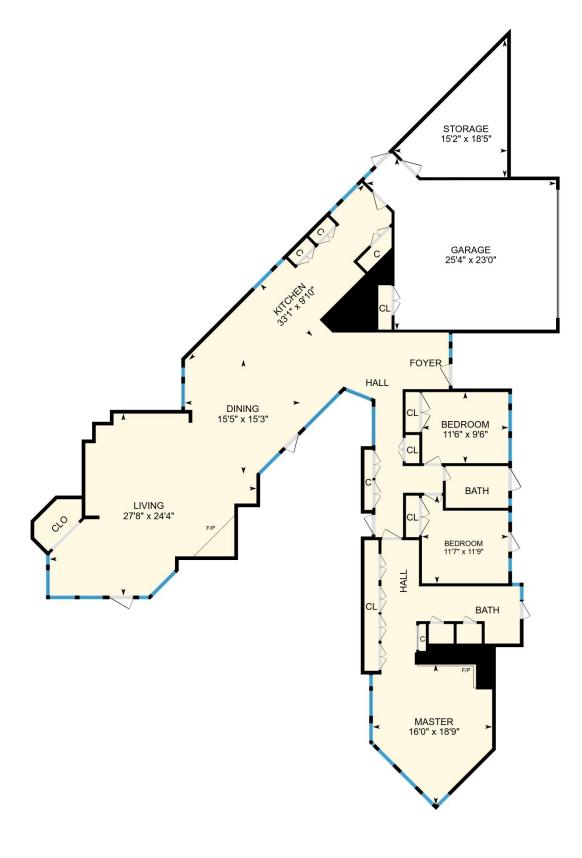

## Main Building

MAIN FLOOR

Dining: 15'5" x 15'3" Living: 27'8" x 24'4" Kitchen: 33'1" x 9'10" Bedroom: 11'6" x 9'6" Garage: 25'4" x 23'0" Bedroom: 11'7" x 11'9" Master: 16'0" x 18'9"

#### **Main Building**

MAIN FLOOR

Interior Area: 2096 sq ft Perimeter Wall Length: 321 ft Exterior Area: 2254 sq ft