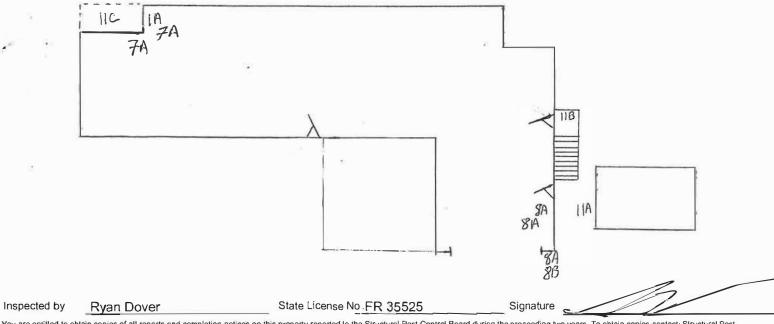

#### FINDING 1A

Evidence of drywood termites noted in areas marked (1A) on diagram, extending into inaccessible areas.

#### FINDING 7A

Evidence of drywood termites noted in areas marked (7A) on diagram, extending into inaccessible areas.

#### FINDING 8A

Evidence of drywood termites noted in areas marked (8A) on diagram, extending into inaccessible areas.

#### FINDING 8B

Termite damage noted at trim marked (8B) on diagram.

#### FINDING 11A

Fungus damage noted at siding at storage shed marked (11A) on diagram.

| 7            | Cinchring Road, Rolling Hills CA 90274 | 10/1/2019       | 15695      |
|--------------|----------------------------------------|-----------------|------------|
| BUILDING NO. | STREET, CITY, STATE, ZIP               | INSPECTION DATE | REPORT NO. |

#### FINDING 11B

Fungus damage noted at rim joist at landing marked (11B) on diagram.

#### FINDING 11C

Fungus damage noted at blocking at sunshade outside of master bedroom bathroom marked (11C) on diagram.