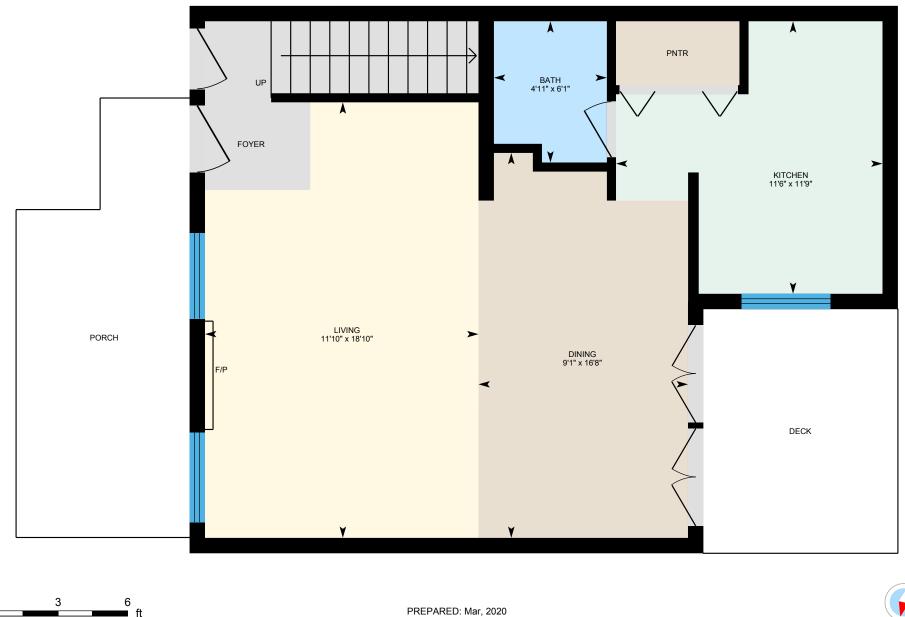

Main Floor Total Exterior Area 635 sq ft

Total Interior Area 565 sq ft

White regions are excluded from total floor area. All room dimensions and floor areas must be considered approximate and are subject to independent verification. For method of measurement please see https://youriguide.com/measure/.

#### MAIN FLOOR

Bath: 6'1" x 4'11" Dining: 16'8" x 9'1" Kitchen: 11'9" x 11'6" Living: 18'10" x 11'10"

#### MAIN FLOOR

Interior Area: 565 sq ft Perimeter Wall Length: 106 ft Perimeter Wall Thickness: 8.0 in Exterior Area: 635 sq ft