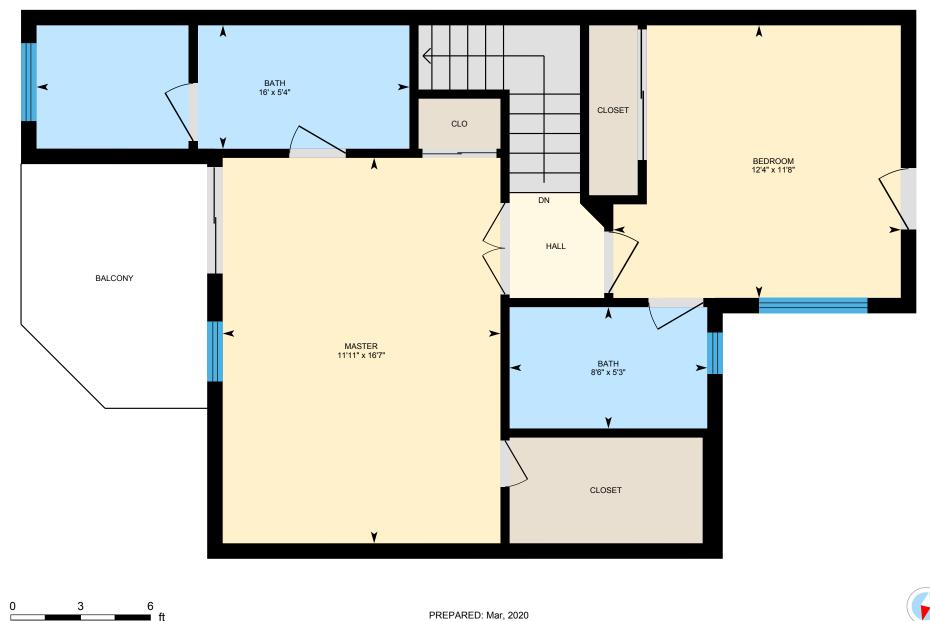

0

**2nd Floor** Total Exterior Area 683 sq ft

Total Interior Area 602 sq ft

Garage Total Exterior Area 55 sq ft

White regions are excluded from total floor area. All room dimensions and floor areas must be considered approximate and are subject to independent verification. For method of measurement please see https://youriguide.com/measure/.

#### 2ND FLOOR

Bath: 5'4" x 16' Bath: 5'3" x 8'6" Bedroom: 11'8" x 12'4" Master: 16'7" x 11'11"

### 2ND FLOOR

Interior Area: 602 sq ft Perimeter Wall Length: 121 ft Perimeter Wall Thickness: 8.0 in Exterior Area: 683 sq ft

GARAGE (Below Grade) Excluded Area: 353 sq ft Perimeter Wall Length: 83 ft Perimeter Wall Thickness: 8.0 in Exterior Area: 55 sq ft