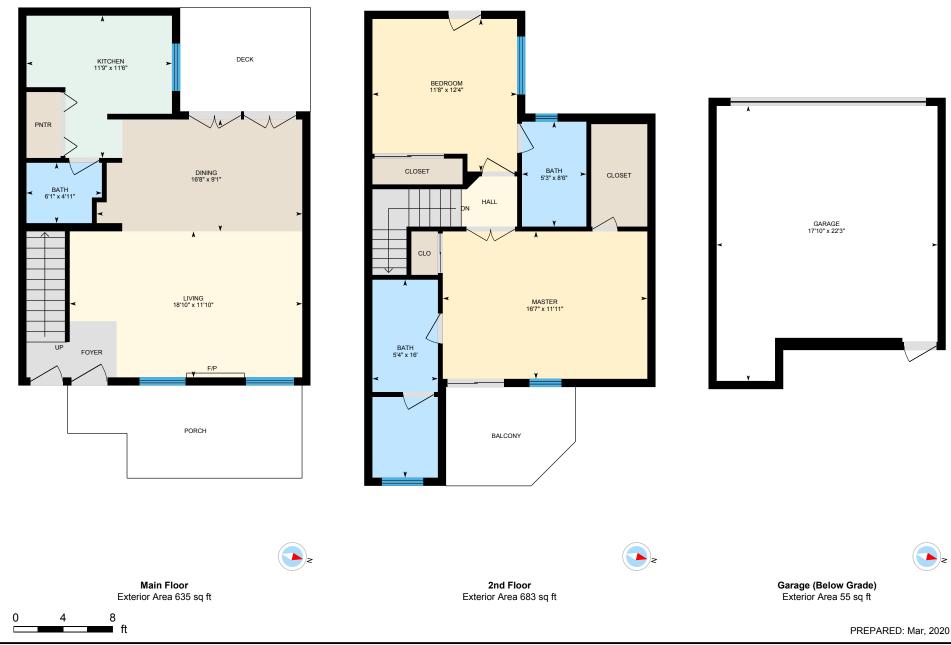

Main Floor Total Exterior Area 635 sq ft

Total Interior Area 565 sq ft

White regions are excluded from total floor area. All room dimensions and floor areas must be considered approximate and are subject to independent verification. For method of measurement please see https://youriguide.com/measure/.

0

**2nd Floor** Total Exterior Area 683 sq ft

Total Interior Area 602 sq ft

Garage Total Exterior Area 55 sq ft

White regions are excluded from total floor area. All room dimensions and floor areas must be considered approximate and are subject to independent verification. For method of measurement please see https://youriguide.com/measure/.

#### MAIN FLOOR

Bath: 6'1" x 4'11" Dining: 16'8" x 9'1" Kitchen: 11'9" x 11'6" Living: 18'10" x 11'10"

#### 2ND FLOOR

Bath: 5'4" x 16' Bath: 5'3" x 8'6" Bedroom: 11'8" x 12'4" Master: 16'7" x 11'11"

### GARAGE

Garage: 17'10" x 22'3"

#### MAIN FLOOR

Interior Area: 565 sq ft Perimeter Wall Length: 106 ft Perimeter Wall Thickness: 8.0 in Exterior Area: 635 sq ft

### 2ND FLOOR

Interior Area: 602 sq ft Perimeter Wall Length: 121 ft Perimeter Wall Thickness: 8.0 in Exterior Area: 683 sq ft

GARAGE (Below Grade) Excluded Area: 353 sq ft Perimeter Wall Length: 83 ft Perimeter Wall Thickness: 8.0 in Exterior Area: 55 sq ft