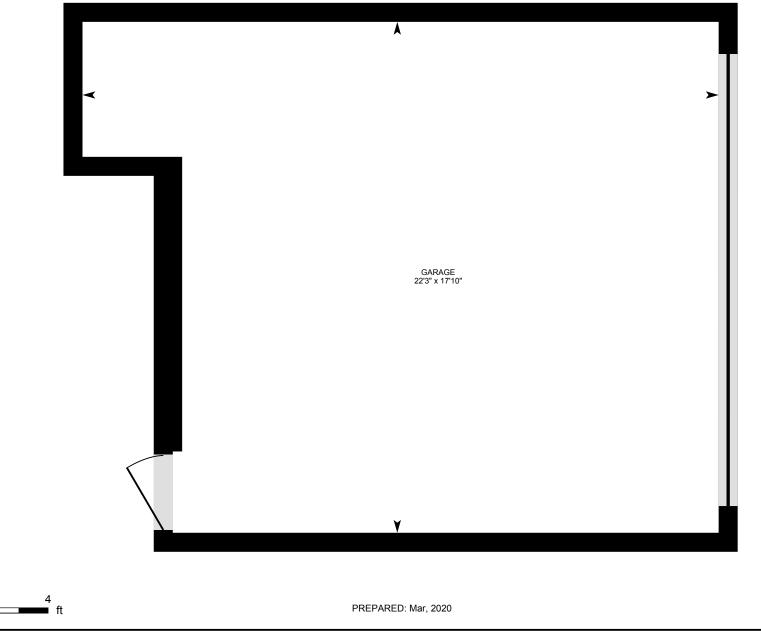

0

**2nd Floor** Total Exterior Area 683 sq ft

Total Interior Area 602 sq ft

Garage Total Exterior Area 55 sq ft

White regions are excluded from total floor area. All room dimensions and floor areas must be considered approximate and are subject to independent verification. For method of measurement please see https://youriguide.com/measure/.

### GARAGE

Garage: 17'10" x 22'3"

### 2ND FLOOR

Interior Area: 602 sq ft Perimeter Wall Length: 121 ft Perimeter Wall Thickness: 8.0 in Exterior Area: 683 sq ft

GARAGE (Below Grade) Excluded Area: 353 sq ft Perimeter Wall Length: 83 ft Perimeter Wall Thickness: 8.0 in Exterior Area: 55 sq ft