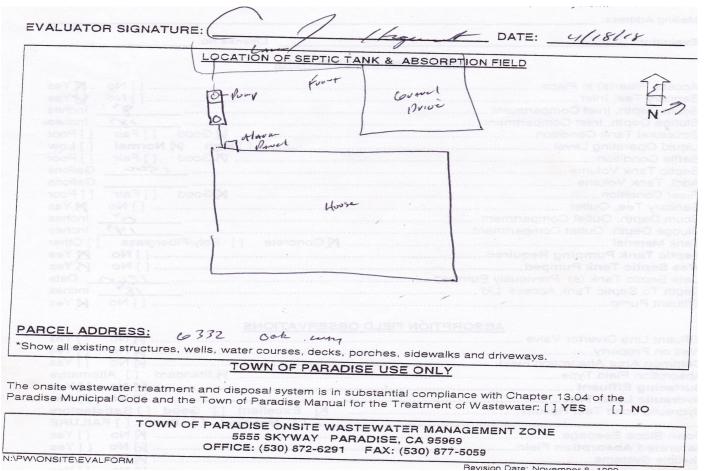

## TOWN OF PARADISE ONSITE WASTEWATER MANAGEMENT ZONE EVALUATION REPORT

|                     |                                                                                     | Permit Number:    | OS18-02906                                          |
|---------------------|-------------------------------------------------------------------------------------|-------------------|-----------------------------------------------------|
|                     |                                                                                     | AP Number:        | 051-145-057-000                                     |
|                     |                                                                                     | Property Address: | 6332 OAK WAY                                        |
|                     |                                                                                     | Occupancy Type:   | Single Family                                       |
| Primary<br>Contact: | LELAND LEFEBVRE<br>LEFEBVRE LELAND L & GINA M<br>6332 OAK WAY<br>PARADISE, CA 95969 | Evaluation Date:  | 04/18/2018                                          |
|                     |                                                                                     | Evaluator:        | ERIC HEGENBART<br>HEGENBART SEPTIC TANK<br>CLEANING |

## **Evaluator Comments**

Pump, floats and alarm working

## **Location Sketch**