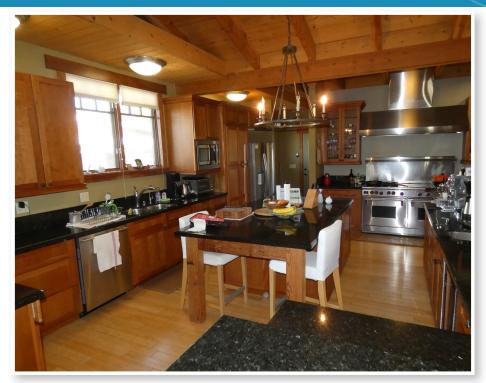

## CALL TODAY!

- Custom built Craftsman style SFR totally remodeled in 2005.
- 3 bed., 2.5 baths approx. 2420 s.f. on a large approx. 7500 s.f. quiet lot (buyer to verify).
- Gourmet kitchen opens to dining & family rooms with wood burning fireplace.
- H.W. floors, S.S. appliances (Wolf oversized stove with double ovens), warming draw, S.S. double sink, granite island & Brazilian wood cabinetry.