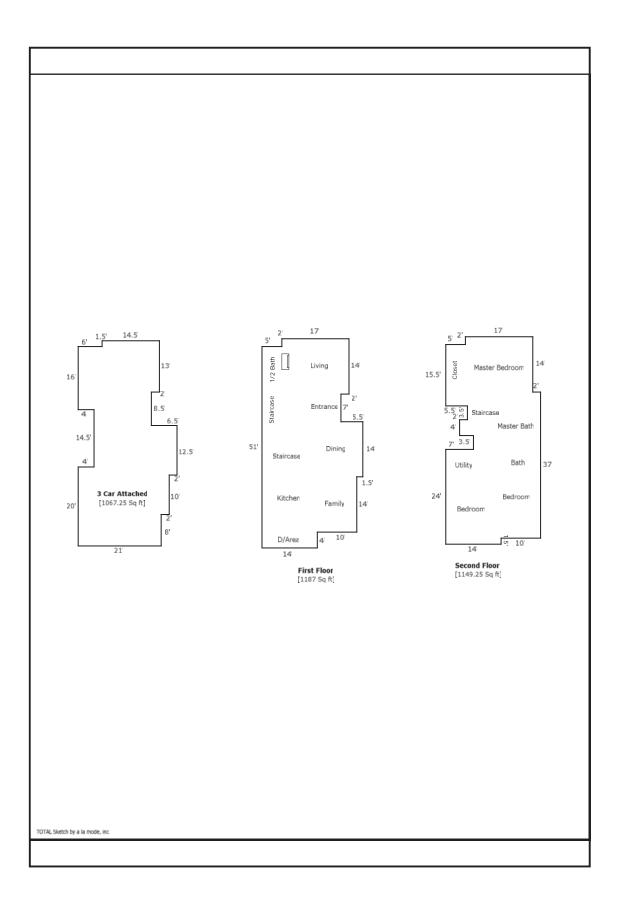

| ving Area                                    |               | Calculation Details |                                              |
|----------------------------------------------|---------------|---------------------|----------------------------------------------|
| st Floor                                     | 1187 Sq ft    |                     | 14 × 4 =                                     |
|                                              |               |                     | 24 × 14 =                                    |
|                                              |               |                     | 25.5 × 14 =<br>20 × 7 =                      |
|                                              |               |                     | $14 \times 17 = 110$                         |
|                                              |               |                     | 12 × 5 =                                     |
| cond Floor                                   | 1149.25 Sq ft |                     | 24 × 7 =                                     |
|                                              | ar ions of it |                     | 15.5 × 5 = 7                                 |
|                                              |               |                     | 17 × 14 =                                    |
|                                              |               |                     | 4 × 2 =<br>37 × 10 =                         |
|                                              |               |                     | 9 × 3.5 = 3                                  |
|                                              |               |                     | $8.5 \times 7.5 = 63$                        |
|                                              |               |                     | 7 × 27.5 = 19                                |
| tal Living Area (Rounded):<br>on-living Area | 2336 Sq ft    |                     |                                              |
| Car Attached                                 | 1067.25 Sq ft |                     | 21 × 8 =                                     |
|                                              |               |                     | 23 × 10 =                                    |
|                                              |               |                     | $12.5 \times 6.5 = 81$<br>$2 \times 4 = 100$ |
|                                              |               |                     | $14.5 \times 16.5 = 239$                     |
|                                              |               |                     | 16 × 6 =                                     |
|                                              |               |                     | $14.5 \times 13 = 18$                        |
|                                              |               |                     | 4.5 × 12.5 = 50                              |
|                                              |               |                     |                                              |
|                                              |               |                     |                                              |
|                                              |               |                     |                                              |
|                                              |               |                     |                                              |
|                                              |               |                     |                                              |
|                                              |               |                     |                                              |
|                                              |               |                     |                                              |
|                                              |               |                     |                                              |
|                                              |               |                     |                                              |
|                                              |               |                     |                                              |
|                                              |               |                     |                                              |
|                                              |               |                     |                                              |
|                                              |               |                     |                                              |
|                                              |               |                     |                                              |
|                                              |               |                     |                                              |
|                                              |               |                     |                                              |
|                                              |               |                     |                                              |
|                                              |               |                     |                                              |
|                                              |               |                     |                                              |
|                                              |               |                     |                                              |
|                                              |               |                     |                                              |
|                                              |               |                     |                                              |
|                                              |               |                     |                                              |
|                                              |               |                     |                                              |
|                                              |               |                     |                                              |
|                                              |               |                     |                                              |
|                                              |               |                     |                                              |
|                                              |               |                     |                                              |
|                                              |               |                     |                                              |
|                                              |               |                     |                                              |
|                                              |               |                     |                                              |
|                                              |               |                     |                                              |
|                                              |               |                     |                                              |
|                                              |               |                     |                                              |
|                                              |               |                     |                                              |
|                                              |               |                     |                                              |
|                                              |               |                     |                                              |
|                                              |               |                     |                                              |
|                                              |               |                     |                                              |
|                                              |               |                     |                                              |
|                                              |               |                     |                                              |
|                                              |               |                     |                                              |