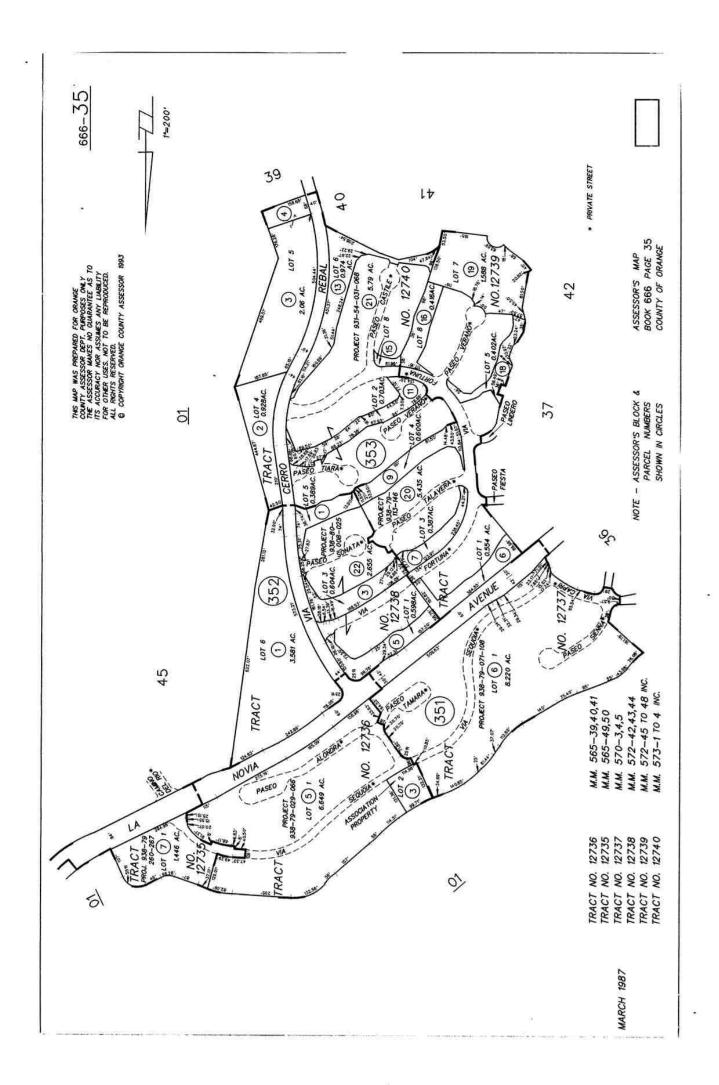

#### **DESCRIPTION**

**FEES** 

Lender: Client: K Pacific Group/VA K Pacific Group/VA

Purchaser/Borrower: KUHN: Larry A **Property Address:** 27528 Paseo Verano City:

San Juan Capistrano

County: State: CA Zip: 92675-5314 Orange Legal Description: Tr 12739 lot 6 unit 32 of project located on ap 666-353-20 together with an und 1/34 int in lots 2 & 6