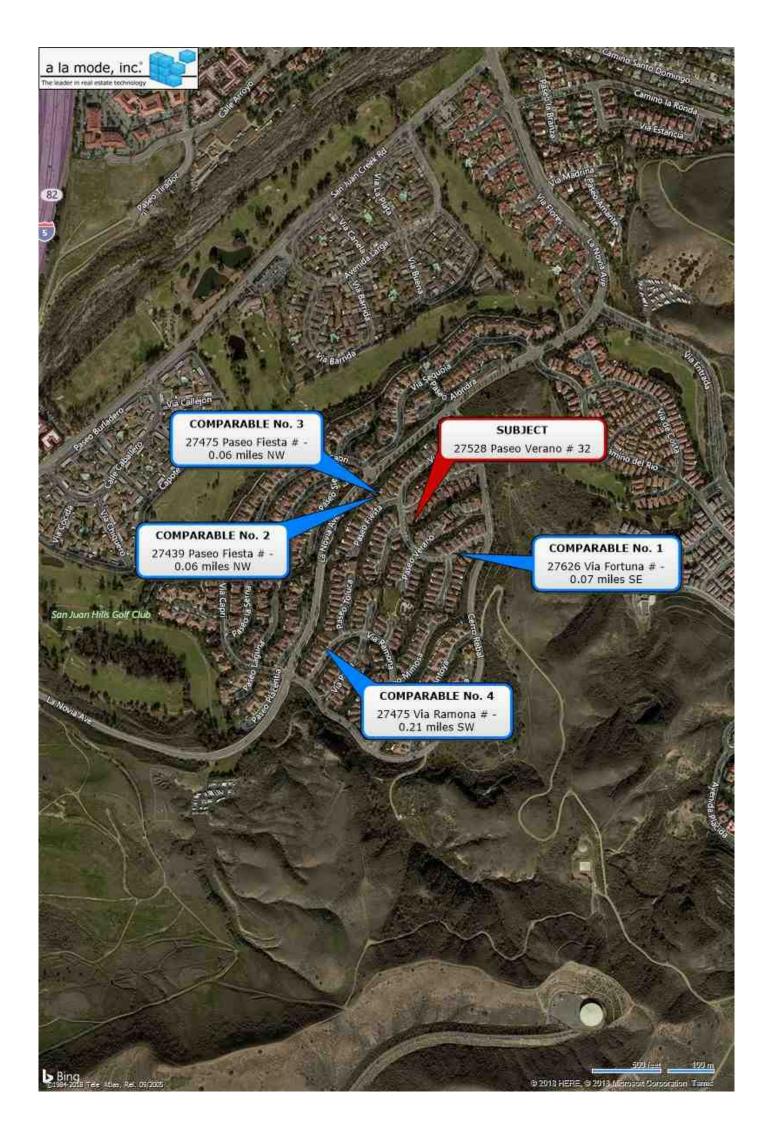

# Addendum to Fee Appraiser's Report: Client Requirements

| VA Case #:       | LAPP 44-44-6-3726       | 8893 <u>Property Ac</u>  | <u>adress</u> : 27528   | Paseo Verano, San | Juan Capistrano, CA | A 92675-5314 |
|------------------|-------------------------|--------------------------|-------------------------|-------------------|---------------------|--------------|
| VA/HUD Cond      | o Approval ID# (Cor     | ndos only):              | 002565                  |                   |                     |              |
| Subject/Comp     | s Listings History an   | nd Data Sources :        |                         |                   |                     |              |
| Item             | Subject                 | Comp # 1                 | Comp # 2                | Comp # 3          | Comp # 4            | Comp # 5     |
| Listing          |                         |                          |                         |                   |                     |              |
| Sales Price      |                         | 755,000                  | 780,000                 | 750,000           | 675,000             |              |
| D.O.M.           | 71                      | 53                       | 6                       | 4                 | 16                  |              |
| Source #1        | Inspection              | M.L.S. #OC181124         | M.L.S. #OC181375        | M.L.S. #OC181369  | M.L.S. #OC180831    |              |
| Source #2        |                         | Doc # 296163/ Rea        | Doc # 250635/ Rea       | Doc # 237879/ Rea | Doc # 200093/ Rea   |              |
| Comments on      | Comps over 6 mont       | hs old:                  |                         |                   |                     |              |
|                  |                         |                          |                         |                   |                     |              |
| RAU Informat     | tion:                   | R (Received):            | 11/05/2018              |                   |                     |              |
|                  |                         | A (Appraised):           | 11/06/2018              |                   |                     |              |
|                  |                         | U (Uploaded):            | 11/07/2018              |                   |                     |              |
| Comments on      | RAU dates (if neces     | sary use an addendur     | m):                     |                   |                     |              |
|                  |                         |                          |                         |                   |                     |              |
| VA Certificatio  | n:                      |                          |                         |                   |                     |              |
| ''I have conside | ered relevant compet    | itive listings and/or co | ntract offerings in the | e performance of  |                     |              |
| this appraisal a | and in the trending inf | ormation reported in th  | nis section. If a tren  | d is indicated,   |                     |              |
| I have attached  | d an addendum prov      | iding relevant compet    | itive listing/contract  | offering data. "  |                     |              |
|                  |                         | Mett Z                   | ,<br>                   |                   |                     |              |
| Appraiser's Sig  | anature /               | nan y                    |                         |                   |                     |              |
| for VA Certifica | -                       | r 5002025                |                         | Date <u>11/07</u> | //2018              |              |