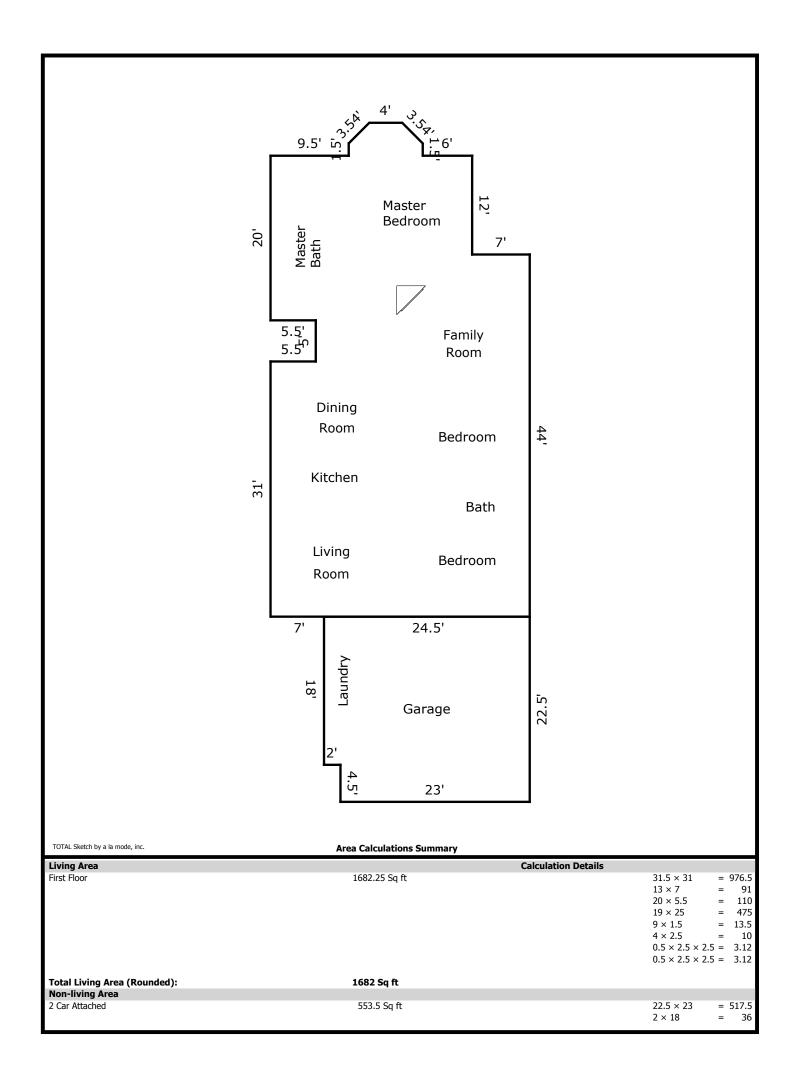

#### **DESCRIPTION**

**FEES** 

Lender: Client: K Pacific Group/VA K Pacific Group/VA

Purchaser/Borrower: KUHN: Larry A **Property Address:** 27528 Paseo Verano City:

San Juan Capistrano

County: State: CA Zip: 92675-5314 Orange Legal Description: Tr 12739 lot 6 unit 32 of project located on ap 666-353-20 together with an und 1/34 int in lots 2 & 6

**AMOUNT** URAR-VA 600.00

> **SUBTOTAL** 600.00

> > \$

600.00

**TOTAL DUE** 

**PAYMENTS AMOUNT** Check #: Date: Description: Check #: Date: Description: Check #: Date: Description: SUBTOTAL

LAPP 44-44-6-3726893 27528PV#32