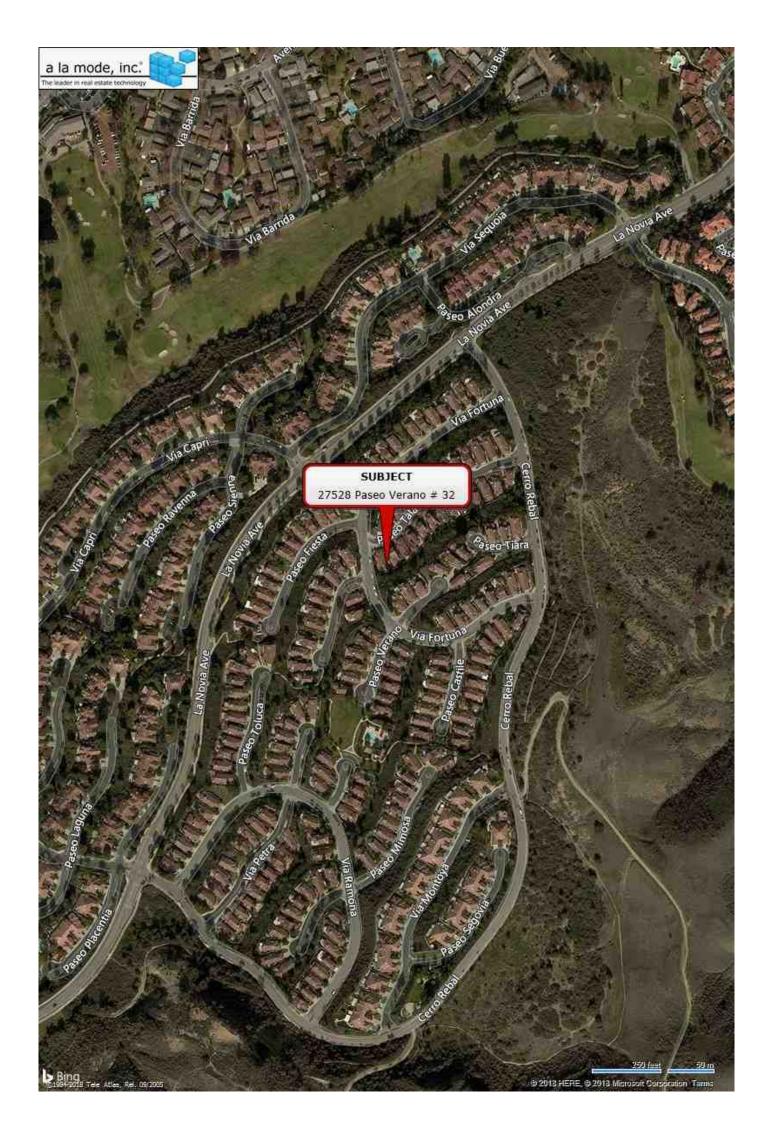

#### **DESCRIPTION**

**FEES** 

Lender: Client: K Pacific Group/VA K Pacific Group/VA

Purchaser/Borrower: KUHN: Larry A **Property Address:** 27528 Paseo Verano City:

San Juan Capistrano

County: State: CA Zip: 92675-5314 Orange Legal Description: Tr 12739 lot 6 unit 32 of project located on ap 666-353-20 together with an und 1/34 int in lots 2 & 6