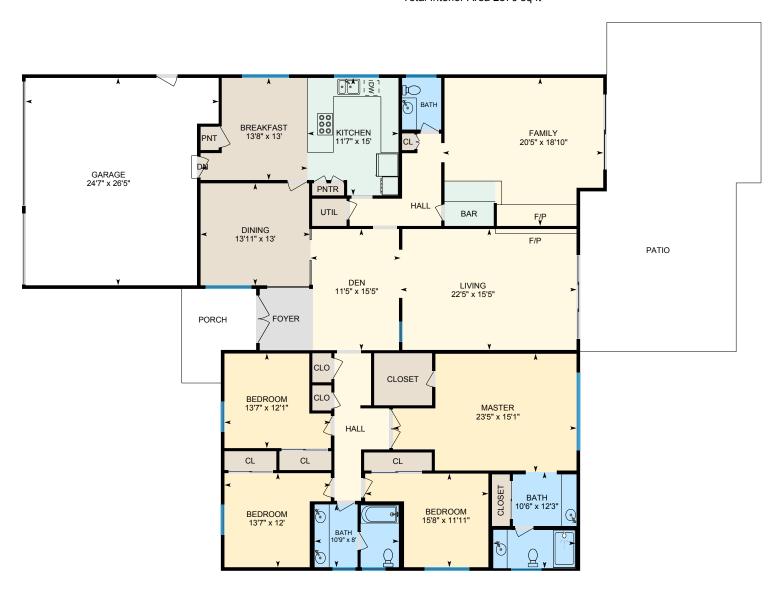

# 6815 Vallon Dr, Rancho Palos Verdes, CA

Main Floor Total Exterior Area 2980 sq ft
Total Interior Area 2870 sq ft

#### **Room Measurements**

Only major rooms are listed. Some listed rooms may be excluded from total interior floor area (e.g. garage). Room dimensions are largest length and width; parts of room may be smaller. Room area is not always equal to product of length and width.

### Main Building

MAIN FLOOR

Bath: 8' x 10'9" Bath: 6'7" x 5'

Bath: 12'3" x 10'6"

Bedroom: 12'1" x 13'7" Bedroom: 12' x 13'7"

Bedroom: 11'11" x 15'8" Breakfast: 13' x 13'8"

Den: 15'5" x 11'5"
Dining: 13' x 13'11"
Family: 18'10" x 20'5"

Garage: 26'5" x 24'7" Kitchen: 15' x 11'7" Living: 15'5" x 22'5"

Master: 15'1" x 23'5"

#### Floor Area Information

For explanation of floor area calculations and method of measurement please see <a href="https://youriguide.com/measure/">https://youriguide.com/measure/</a>. All displayed floor areas are rounded to nearest integer. Total area is computed before rounding and may not equal to sum of displayed floor areas.

### Main Building

MAIN FLOOR

Interior Area: 2870 sq ft
Excluded Area: 593 sq ft
Perimeter Wall Length: 238 ft
Perimeter Wall Thickness: 5.5 in

Exterior Area: 2980 sq ft

#### **Total Above Grade Floor Area**

Main Building Interior: 2870 sq ft Main Building Excluded: 593 sq ft **Main Building Exterior: 2980 sq ft** 