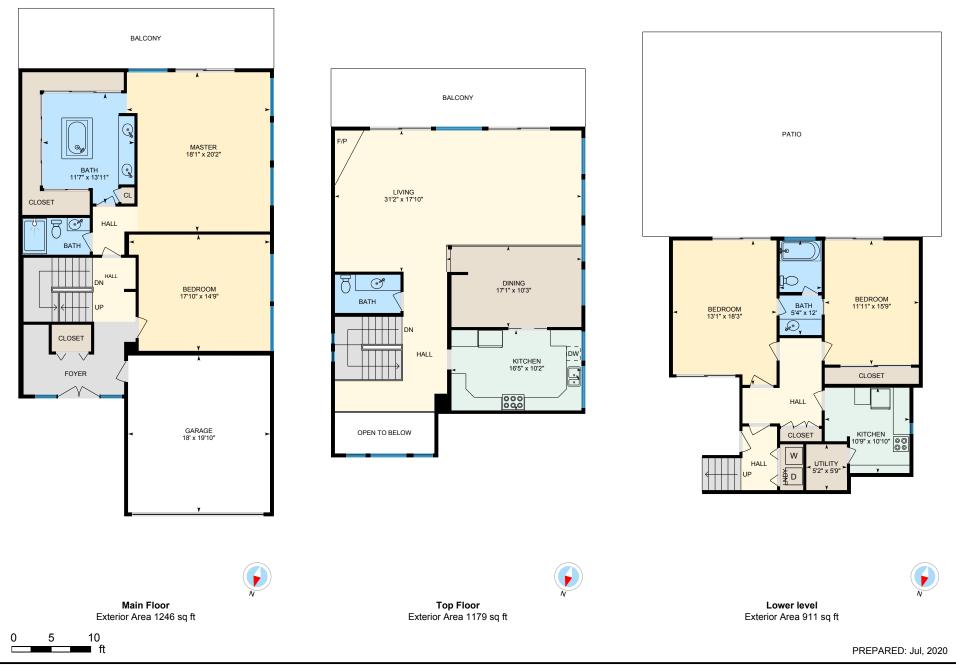

Main Building: Total Exterior Area Above Grade 3336 sq ft

White regions are excluded from total floor area. All room dimensions and floor areas must be considered approximate and are subject to independent verification. For method of measurement please see https://youriguide.com/measure/.

Main Floor Total Exterior Area 1246 sq ft Total Interior Area 1173 sq ft

PREPARED: Jul, 2020

see https://youriguide.com/measure/.

10

ft

0

5

**⊡**iGUIDE

Top FloorTotal Exterior Area 1179 sq ftTotal Interior Area 1106 sq ft

White regions are excluded from total floor area. All room dimensions and floor areas must be considered approximate and are subject to independent verification. For method of measurement please see https://youriguide.com/measure/.

#### **Main Building**

MAIN FLOOR Bath: 11'7" x 13'11" Bath: 8'6" x 4'8" Bedroom: 17'10" x 14'9" Garage: 18' x 19'10" Master: 18'1" x 20'2"

### TOP FLOOR

Bath: 8'4" x 4'10" Dining: 17'1" x 10'3" Kitchen: 16'5" x 10'2" Living: 31'2" x 17'10"

## LOWER LEVEL

Bath: 5'4" x 12' Bedroom: 11'11" x 15'9" Bedroom: 13'1" x 18'3" Kitchen: 10'9" x 10'10" Utility: 5'2" x 5'9"

### **Main Building**

MAIN FLOOR Interior Area: 1173 sq ft Excluded Area: 357 sq ft Perimeter Wall Length: 146 ft Perimeter Wall Thickness: 6.0 in Exterior Area: 1246 sq ft

## TOP FLOOR

Interior Area: 1106 sq ft Excluded Area: 65 sq ft Perimeter Wall Length: 146 ft Perimeter Wall Thickness: 6.0 in Exterior Area: 1179 sq ft

### LOWER LEVEL

Interior Area: 842 sq ft Perimeter Wall Length: 137 ft Perimeter Wall Thickness: 6.0 in Exterior Area: 911 sq ft

### **Total Above Grade Floor Area**

Main Building Interior: 3121 sq ft Main Building Excluded: 422 sq ft Main Building Exterior: 3336 sq ft