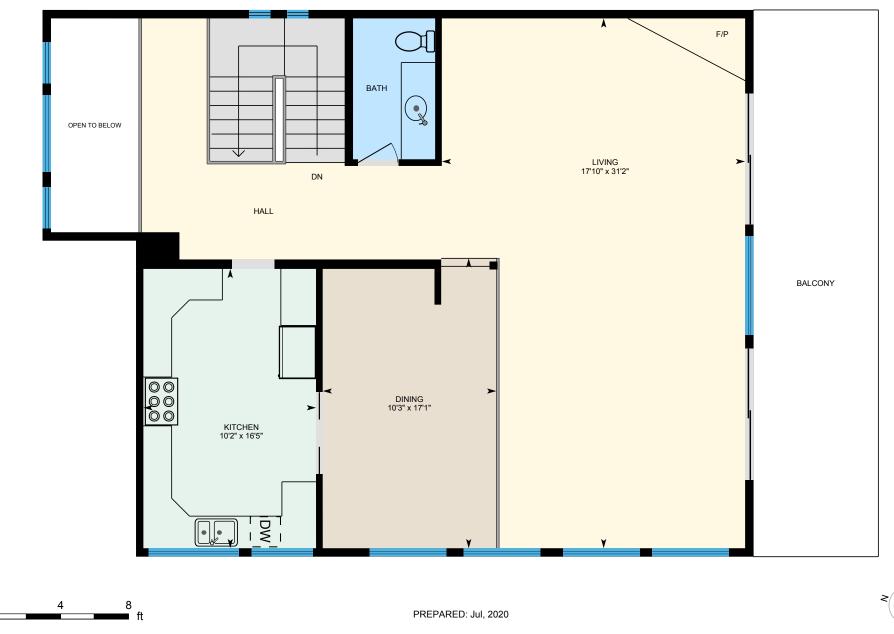

### TOP FLOOR

Bath: 8'4" x 4'10" Dining: 17'1" x 10'3" Kitchen: 16'5" x 10'2" Living: 31'2" x 17'10"

## TOP FLOOR

Interior Area: 1106 sq ft Excluded Area: 65 sq ft Perimeter Wall Length: 146 ft Perimeter Wall Thickness: 6.0 in Exterior Area: 1179 sq ft