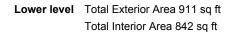

## LOWER LEVEL

Bath: 5'4" x 12' Bedroom: 11'11" x 15'9" Bedroom: 13'1" x 18'3" Kitchen: 10'9" x 10'10" Utility: 5'2" x 5'9"

### LOWER LEVEL

Interior Area: 842 sq ft Perimeter Wall Length: 137 ft Perimeter Wall Thickness: 6.0 in Exterior Area: 911 sq ft