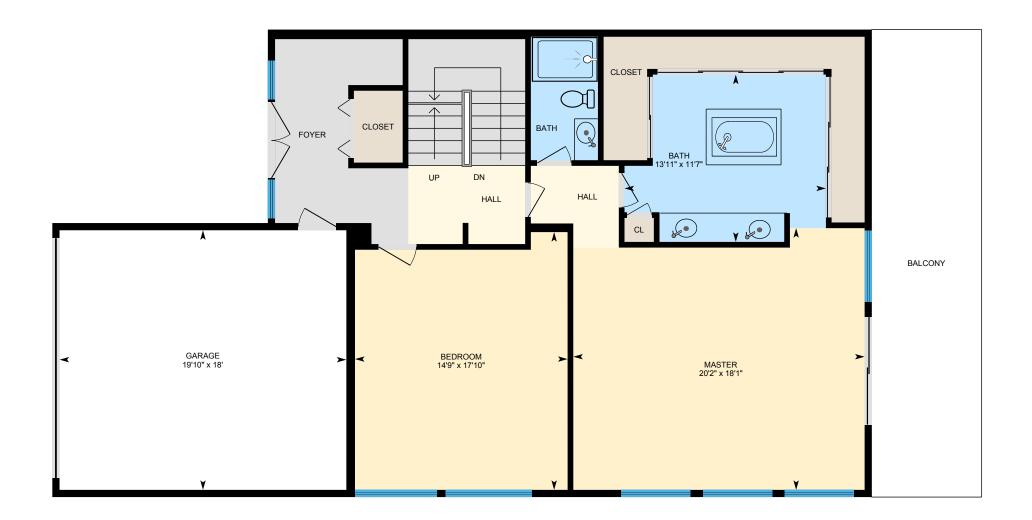

#### **Main Building**

MAIN FLOOR Bath: 11'7" x 13'11" Bath: 8'6" x 4'8" Bedroom: 17'10" x 14'9" Garage: 18' x 19'10" Master: 18'1" x 20'2"

### **Main Building**

MAIN FLOOR Interior Area: 1173 sq ft Excluded Area: 357 sq ft Perimeter Wall Length: 146 ft Perimeter Wall Thickness: 6.0 in Exterior Area: 1246 sq ft