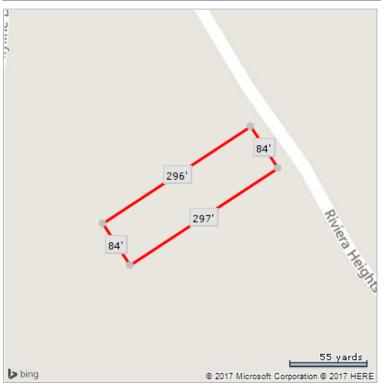

ssed Change (%)  | 1.52%    | 1.99%    |         |  |

| Tax Year | Total Tax | Change (\$) | Change (%) |
|----------|-----------|-------------|------------|
| 2014     | \$314     |             |            |
| 2015     | \$316     | \$2         | 0.63%      |
| 2016     | \$324     | \$7         | 2.31%      |

| Special Assessment          | Tax Amount |  |
|-----------------------------|------------|--|
| Csa #20-Soda Bay Loan       | \$185.06   |  |
| Kelseyville Fire            | \$25.00    |  |
| Lc Vector & Mosquito Cntrl  | \$2.50     |  |
| Mendicino Comm College Bond | \$2.24     |  |
| Klsy Usd Multi-Use Bond 02  | \$1.24     |  |

#### **Characteristics**

County Land Use: Resid-Vacant Lot Acres: 0.56
Universal Land Use: Residential Lot Lot Area: 24,470

## **Property Map**





\*Lot Dimensions are Estimated