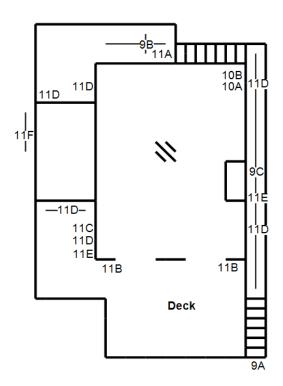

### Decks - Patios:

9A PRICE: \$200.00 (Section I)

FINDINGS: Wood decay fungi damage (Dry Rot) found at time of inspection to the stair plate as indicated on

RECOMMENDATION: Replace or repair visible dry-rot damaged wood members as necessary.

9B PRICE: Not Estimated (Further Inspection)

> FINDINGS: Inaccessible areas at the underside of the deck due to the deck height preventing inspection. RECOMMENDATION: Due to the type of contruction there is no practicle way to make this area accessible for inspection. Contact John Moss Pest Control for a supplemental report after area is opened for inspection if required by interested parties.

9C PRICE: Not Estimated (Further Inspection)

FINDINGS: Inaccessible areas at the underside of the deck due to the deck height preventing inspection. RECOMMENDATION: Due to the type of contruction there is no practicle way to make this area accessible for inspection. Contact John Moss Pest Control for a supplemental report after area is opened for inspection if required by interested parties.

### Other Interior:

10A PRICE: Not Estimated (Section II)

> FINDINGS: The shower valve assembly is loose in the upstairs bathroom as indicated in the area on the diagram.

RECOMMENDATION: Interested parties should engage the services of a licensed contractor to further inspect the area and/or repair as necessary.

10B PRICE: \$150.00 (Section II)

FINDINGS: There is water damage to the drywall adjacent to the toilet at the area indicated at the diagram. RECOMMENDATION: Remove the damaged portions of drywall and further inspect the adjacent wood members. A supplemental report will be issued with any additional findings and recommendations. If no additional findings are present replace drywall as nescessary.

### Other Exterior:

11A PRICE: Not Estimated (Section II)

FINDINGS: The gutter(s) are leaking and rusted at the area indicated in the diagram.

RECOMMENDATION: Clean Gutters and repair or replace the damaged gutters/downspouts as neccesary.

## - Findings and Recommendations continued from previous page -

11B PRICE: \$200.00 (Section I)

FINDINGS: Wood decay fungi damage (Dry Rot) found at time of inspection to the door jamb as indicated on the diagram.

RECOMMENDATION: Replace or repair visible dry-rot damaged wood members as necessary.

11C PRICE: \$200.00 (Section I)

FINDINGS: Wood decay fungi damage (Dry Rot) found at time of inspection to the door trim and frame as indicated on the diagram.

RECOMMENDATION: Replace or repair visible dry-rot damaged wood members as necessary.

11D PRICE: \$1,350.00 (Section I)

FINDINGS: Wood decay fungi damage (Dry Rot) found at time of inspection to the lower siding as indicated on the diagram.

RECOMMENDATION: Replace or repair visible dry-rot damaged wood members as necessary.

11E PRICE: \$175.00 (Section I)

FINDINGS: Wood decay fungi damage (Dry Rot) found at time of inspection to the trim as indicated on the

RECOMMENDATION: Replace or repair visible dry-rot damaged wood members as necessary.

11F PRICE: \$700.00 (Section I)

FINDINGS: Wood decay fungi damage (Dry Rot) found at time of inspection to the roof sheathing as indicated on the diagram.

RECOMMENDATION: Replace or repair visible dry-rot damaged wood members as necessary.

NOTE: The roof covering is not walked on or inspected. Wood members at 2nd story height or accessible from the roof were not inspected.