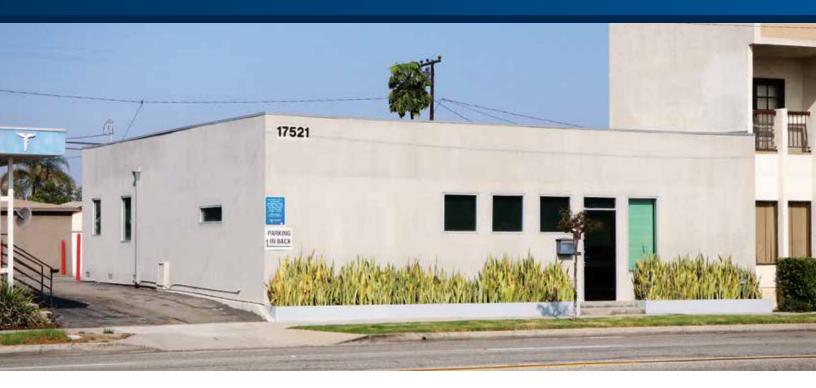

# EXCLUSIVE SALE LISTING: North Torrance office/medical/live work building close to 405 freeway

17519-17521 Crenshaw Blvd. | Torrance, Ca. 90504

### **SPECIFICATIONS**

- ) 1800 Square feet Bldg.
- ) 6074 square feet land
- ) Zoning: Torrance Commercial General
- Live/Work may be acceptable\*
- ) Kitchen/2 restrooms
- > Fully air conditioned
- ) 9 car parking
- ) Built 1960/remodeled 2005
- ) .3 miles North of 405 freeway
- Newly painted/carpeted
- ) 35% FAR
- ) Offered at: \$950,000

\* Subject to the City of Torrance approval

The only freestanding office building in Torrance suitable for office/medical or live work available for sale under 1 million.

Newly painted and carpeted, this building features two restrooms, reception area, private offices and a freestanding garage. Well maintained, attractively landscaped, clean architectural lines convey a positive corporate image.