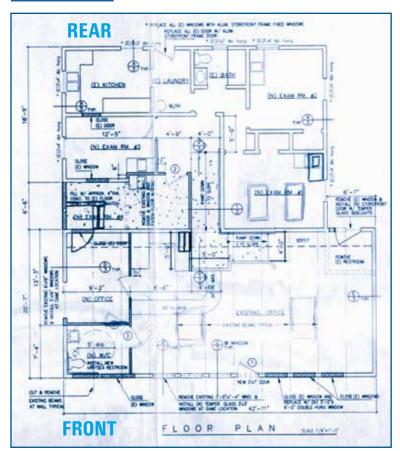

ined, attractively landscaped, clean architectural lines convey a positive corporate image.

With 9 car parking spaces, (7 outside, 2 in garage) an owner may protect his/her own vehicle in the garage while clients and visitors park outside. Kitchen, front and rear entrance to the building, skylights, ample natural light and more.

To receive more information to schedule a tour of the property, please contact Arnold Ng, MBA, CCIM at 310.714.9500.







#### **APEX Commercial Real Estate Inc.**

21250 Hawthorne Blvd. Suite 500 · Torrance, CA. 90503

Office: 310·377·3456
Mobile: 310·714·9500
Fax: 310·541·9126
BRE: 01057946
www.apexcir.com
e-mail: ang@apexcir.com



# Freestanding office for sale in North Torrance location

17519-17521 Crenshaw Blvd. | Torrance, Ca. 90504

## **FLOOR PLAN**







# **LOCATION MAP**