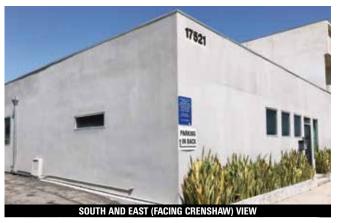

\* Subject to the City of Torrance approval

The only freestanding office building in Torrance suitable for office/medical or live work available for sale under 1 million.

Newly painted and carpeted, this building features two restrooms, reception area, private offices and a freestanding garage. Well maintained, attractively landscaped, clean architectural lines convey a positive corporate image.