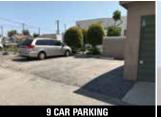

### **SPECIFICATIONS**

- ) 1800 Square feet Bldg.
- ) 6074 square feet land
- ) Zoning: Torrance Commercial General
- Live/Work may be acceptable\*
- ) Kitchen/2 restrooms
- > Fully air conditioned
- ) 9 car parking
- ) Built 1960/remodeled 2005
- ) .3 miles North of 405 freeway
- Newly painted/carpeted
- ) 35% FAR
- ) Offered at: \$950,000

With 9 car parking spaces, (7 outside, 2 in garage) an owner may protect his/her own vehicle in the garage while clients and visitors park outside. Kitchen, front and rear entrance to the building, skylights, ample natural light and more.