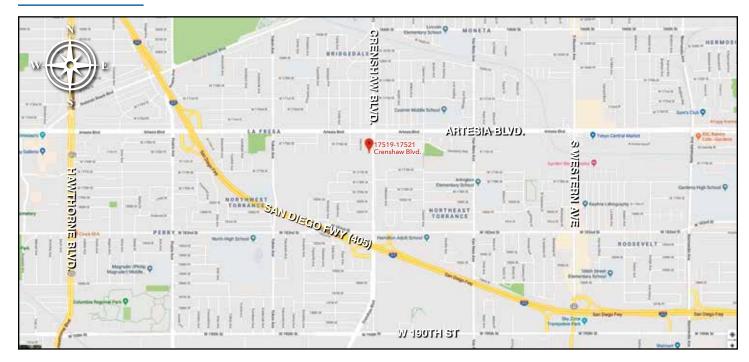

ped, clean architectural lines convey a positive corporate image.

With 9 car parking spaces, (7 outside, 2 in garage) an owner may protect his/her own vehicle in the garage while clients and visitors park outside. Kitchen, front and rear entrance to the building, skylights, ample natural light and more.

To receive more information to schedule a tour of the property, please contact Arnold Ng, MBA, CCIM at 310.714.9500.







#### **APEX Commercial Real Estate Inc.**

21250 Hawthorne Blvd. Suite 500 · Torrance, CA. 90503

Office: 310·377·3456
Mobile: 310·714·9500
Fax: 310·541·9126
BRE: 01057946
www.apexcir.com
e-mail: ang@apexcir.com



# Freestanding office for sale in North Torrance location

17519-17521 Crenshaw Blvd. | Torrance, Ca. 90504

## **FLOOR PLAN**







# **LOCATION MAP**