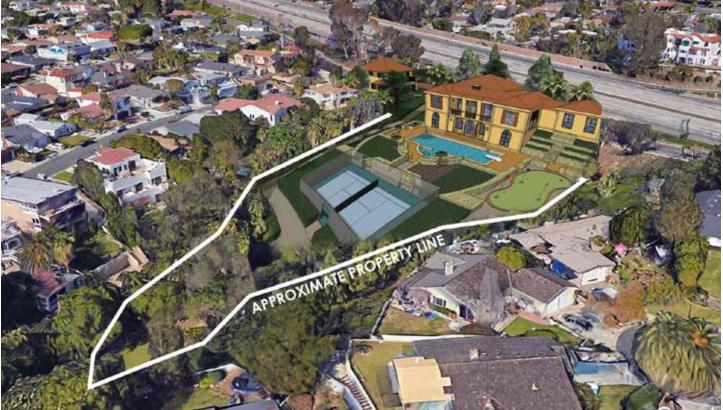

Check out our layout concept, and as you can see there is plenty of room for your life style and additional improvements including a small par 3 hole for the serious golfer. Close proximity to "La Casa Pacifica" old Western White House. Zoned Canyon Costal, but completely buildable according to the city, call us for details and a personal tour of the parcel.