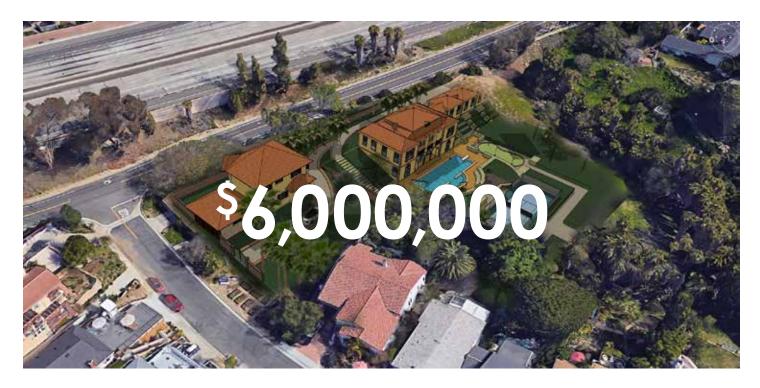

# FOR SALE

#### 2.32 ACRES 145 Avenida Junipero, San Clemente

#### **Build Your Dream Estate!**

If you can imagine it... there is room to build it! 2.32 Acres perfectly positioned on the ocean side of the freeway, walking distance to sandy beaches & Blue Pacific! Create that 6,000, 8,000 or 10,000 sq.ft home, guest house, private drive way from two streets, 10-car garage, tennis court, pool and much more.