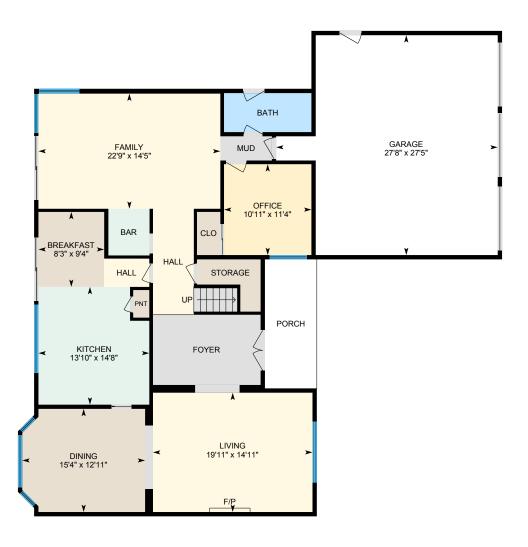

#### MAIN FLOOR

Breakfast: 8'3" x 9'4"
Dining: 15'4" x 12'11"
Family: 22'9" x 14'5"
Garage: 27'8" x 27'5"
Kitchen: 13'10" x 14'8"
Living: 19'11" x 14'11"
Office: 10'11" x 11'4"

Bath: 10'11" x 4'10"

#### MAIN FLOOR

Interior Area: 1674 sq ft
Excluded Area: 639 sq ft
Perimeter Wall Length: 200 ft
Perimeter Wall Thickness: 6.5 in
Exterior Area: 1782 sq ft