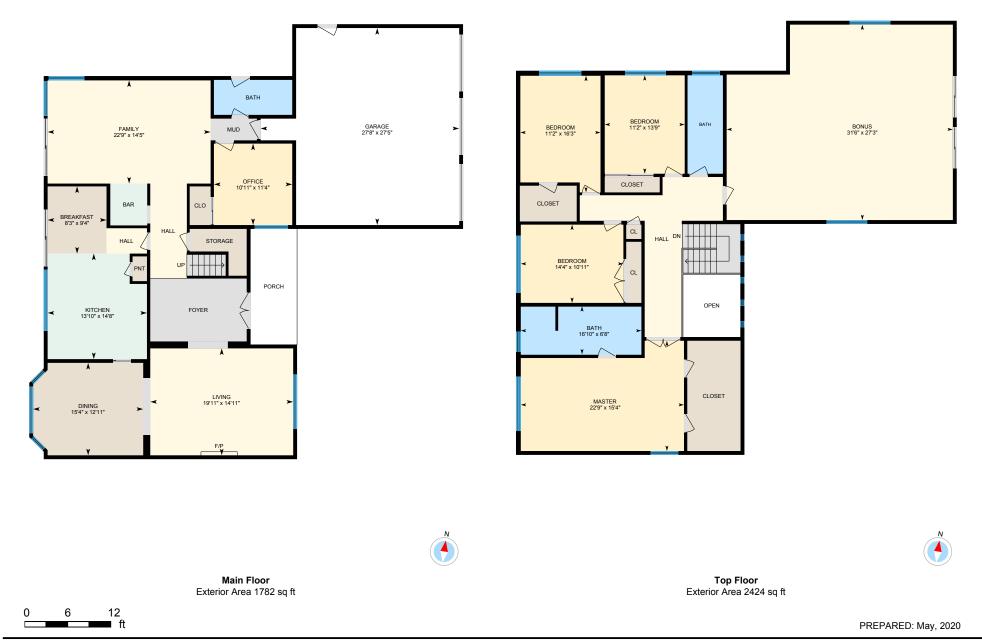

Main Building: Total Exterior Area Above Grade 4206 sq ft

Main Floor Total Exterior Area 1782 sq ft
Total Interior Area 1674 sq ft

**Top Floor** Total Exterior Area 2424 sq ft
Total Interior Area 2293 sq ft

#### MAIN FLOOR

Breakfast: 8'3" x 9'4"
Dining: 15'4" x 12'11"
Family: 22'9" x 14'5"
Garage: 27'8" x 27'5"
Kitchen: 13'10" x 14'8"
Living: 19'11" x 14'11"
Office: 10'11" x 11'4"

Bath: 10'11" x 4'10"

#### **TOP FLOOR**

Bath: 16'10" x 6'8"

Bath: 4'11" x 13'9" Bedroom: 14'4" x 10'11" Bedroom: 11'2" x 13'9" Bedroom: 11'2" x 16'3" Bonus: 31'6" x 27'3"

Master: 22'9" x 15'4"

#### MAIN FLOOR

Interior Area: 1674 sq ft
Excluded Area: 639 sq ft
Perimeter Wall Length: 200 ft
Perimeter Wall Thickness: 6.5 in
Exterior Area: 1782 sq ft

#### **TOP FLOOR**

Interior Area: 2293 sq ft
Excluded Area: 70 sq ft
Perimeter Wall Length: 242 ft
Perimeter Wall Thickness: 6.5 in
Exterior Area: 2424 sq ft

#### Total Above Grade Floor Area

Main Building Interior: 3967 sq ft Main Building Excluded: 709 sq ft **Main Building Exterior: 4206 sq ft** 