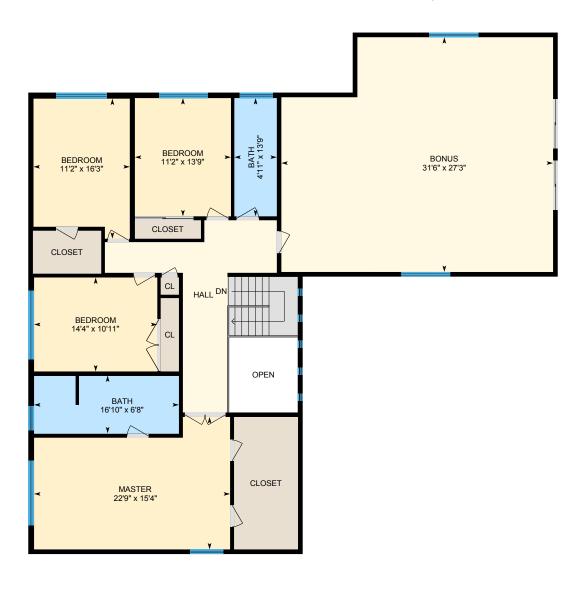

#### **TOP FLOOR**

Bath: 16'10" x 6'8"

Bath: 4'11" x 13'9" Bedroom: 14'4" x 10'11" Bedroom: 11'2" x 13'9" Bedroom: 11'2" x 16'3" Bonus: 31'6" x 27'3"

Master: 22'9" x 15'4"

#### **TOP FLOOR**

Interior Area: 2293 sq ft
Excluded Area: 70 sq ft
Perimeter Wall Length: 242 ft
Perimeter Wall Thickness: 6.5 in
Exterior Area: 2424 sq ft