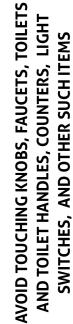

Avoid touching surfaces or items in the property. All persons on property for in-person showings should avoid touching knobs, faucets, toilets and toilet handles, light switches, garage door opener buttons, handles and pulls, alarm system controls, fan pulls, remotes, thermostats, switchboxes, gates and gate latches, window locks and sashes, pool coverings, counters, door and cabinet handles, sinks, and other such items. If you believe it necessary to touch surfaces or items in the property, consider the risks of doing so; and