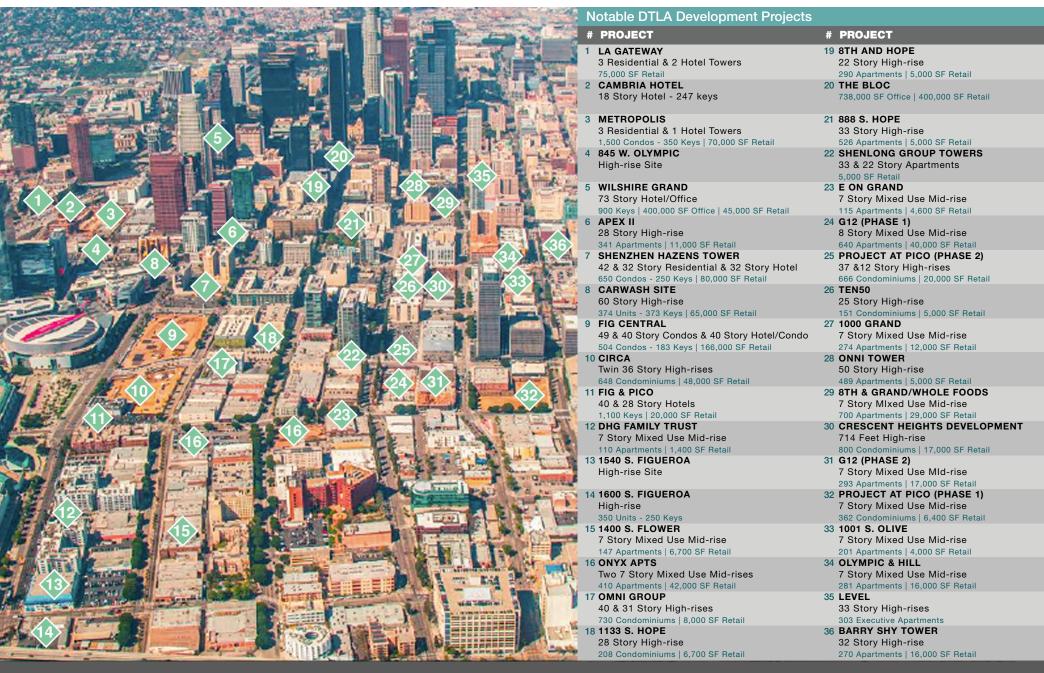

from the Properties, the Metro stations of Pico Station [Metro Blue and Metro Expo Lines] and 7th Street Station [Metro Purple, Metro Red, Metro Blue and Metro Expo Lines], connect DTLA to the surrounding regions via Union Station, which is the largest railroad passenger terminal in the Western United States.

**Top Tourist Destination** – DTLA is among the top tourist destinations in the world, with approximately 19 million visitors attracted to among other venues, the Convention Center, Staples Center and LA Live.

**Centers for Higher Education** – The University of Southern California (USC), FIDM, Loyola and Southwestern Law Schools and SCI-ARC are all located in DTLA. Many faculty members and students have chosen to live within the Historic Core.



### **The Development Pipeline**



### **Residential Map**



2014 \$11,086,749,184

### 2015 \$13,626,273,158



# PROPERTY VALUE HAS **22.91% INCREASED** 22.91% BETWEEN 2014-2015

#### **DTLA's Vibrant Community**

| 66%      | of residents are between the age of 23-44           |
|----------|-----------------------------------------------------|
| 79%      | of residents have earned a college degree or higher |
| 500,000+ | weekday population                                  |
| 90%      | percent employed                                    |
| 56%      | percentage that work in DTLA                        |
| 58,592   | number of residents                                 |

\*Source – Downtown Center Business Improvement District 2015 Annual Report, "Downtown LA Market Report: Q3 2015," DCBID, December 2015; "DTLA: Th