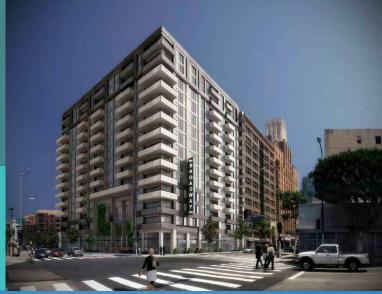

# **Hill Street Lofts**

Hill Street Lofts 920 S. Hill St. Los Angeles, CA 90014

The Hill Street Lofts project is located on South Hill Street between 9th St. and Olympic Blvd. in the trendy Historic Core district of Downtown Los Angeles. Currently Joe's Parking, the site is fully entitled for the ground-up construction of a 340 ft. high-rise mixed use project consisting of 239 condominiums and 5,405 sq. ft. of rentable retail space.

#### Amenities include:

- North and South 7th Floor Amenity decks, pool and roof decks, gym and helipad
- All 239 units have 50 sq. ft. balconies
- 6 level above ground and 1 level subterranean parking garage with 328 parking spaces and 214 parking spaces
- Parcel situated adjacent to The Ace Hotel, The Stocking Frame, Crossfit 213 and a short walk from the best Downtown LA has to offer

#### **Unit Breakdown:**

| Studio:    | 15 units  |
|------------|-----------|
| 1 Bedroom: | 112 units |
| 2 Bedroom: | 108 units |
| 3 Bedroom: | 4 units   |