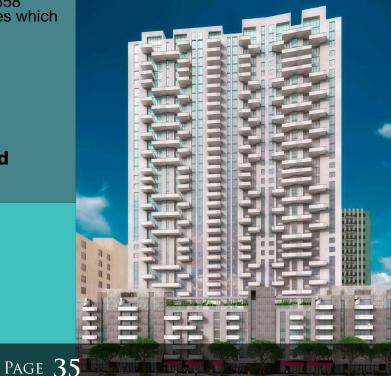

# **Hill Street Lofts**

Hill Street Lofts 920 S. Hill St. Los Angeles, CA 90014

The Hill Street Lofts project is located on South Hill Street between 9th St. and Olympic Blvd. in the trendy Historic Core district of Downtown Los Angeles. Currently Joe's Parking, the site is fully entitled for the ground-up construction of a 340 ft. high-rise mixed use project consisting of 239 condominiums and 5,405 sq. ft. of rentable retail space.

#### Amenities include:

- North and South 7th Floor Amenity decks, pool and roof decks, gym and helipad
- All 239 units have 50 sq. ft. balconies
- 6 level above ground and 1 level subterranean parking garage with 328 parking spaces and 214 parking spaces
- Parcel situated adjacent to The Ace Hotel, The Stocking Frame, Crossfit 213 and a short walk from the best Downtown LA has to offer

#### **Unit Breakdown:**

| Studio:    | 15 units  |
|------------|-----------|
| 1 Bedroom: | 112 units |
| 2 Bedroom: | 108 units |
| 3 Bedroom: | 4 units   |