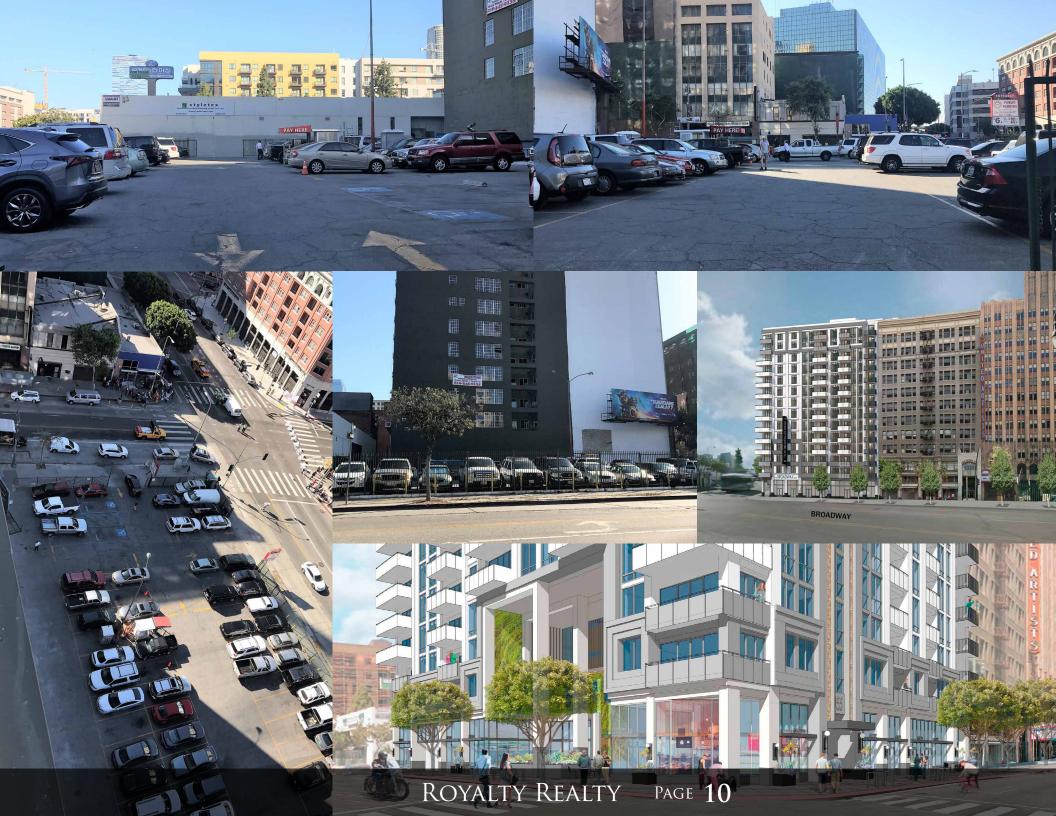

All three properties are currently used as Joe's Auto Parks

ROYALTY REALTY Page 7

# The Broadway

The Broadway 955 S. Broadway Los Angeles, CA 90014

The Broadway is a high-rise mixed use development situated on the northwest corner of Broadway & Olympic Boulevard in the hip Historic Core, one of the most exclusive districts in Downtown Los Angeles. The 20,663 sq. ft. lot is fully entitled for the construction of a 166 ft., 15 story residential condominium building offering 163 condominium units and a rooftop pool and gym. Approved project plans feature:

# **Hill Street Lofts**

Hill Street Lofts 920 S. Hill St. Los Angeles, CA 90014

The Hill Street Lofts project is located on South Hill Street between 9th St. and Olympic Blvd. in the trendy Historic Core district of Downtown Los Angeles. Currently Joe's Parking, the site is fully entitled for the ground-up construction of a 340 ft. high-rise mixed use project consisting of 239 condominiums and 5,405 sq. ft. of rentable retail space.

# **SB OMEGA**

SB Omega 601 S. Main St. Los Angeles, CA 90014

The SB Omega is an entitled project on the southwest corner of 6th and Main St. in the heart of the Historic Core of Downtown LA. Currently the site of Joe's Parking, this approved project will encompass 4 parcels and stand 390 ft. tall to include 38 stories above grade and 452 dwelling units. Upon completion, the building will be the tallest structure in the Historic Core and one of the tallest in Downtown Los Angeles.