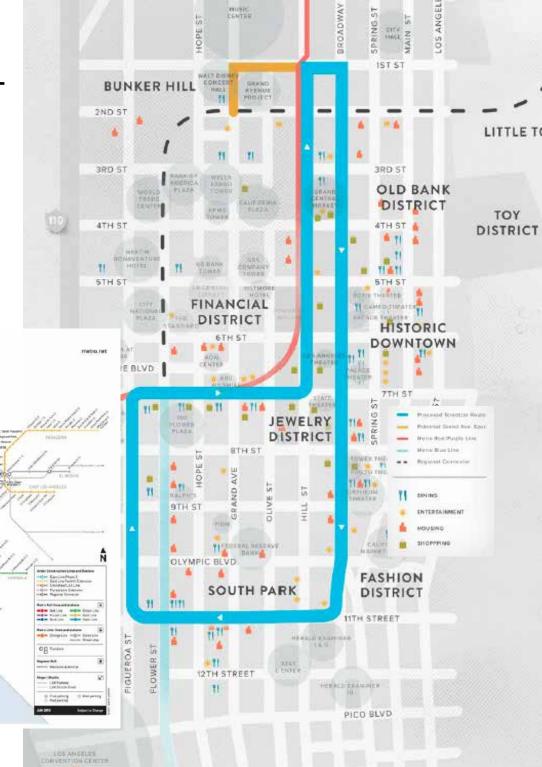

#### Connectivity

DTLA benefits from the most extensive public transportation system in Southern California; all three Properties are within a five-minute walk of two Light Rail Metro Lines and five Commuter Express Bus Service Terminals. Access to both the 101 and 10 Freeways is very close; within 1 mile. It has a tremendous transit Score of 100, which implies world-class public transportation.

**Excellent Transportation** – Located just blocks from the Properties, the Metro stations of Pico Station [Metro Blue and Metro Expo Lines] and 7th Street Station [Metro Purple, Metro Red, Metro Blue and Metro Expo Lines], connect DTLA to the surrounding regions via Union Station, which is the largest railroad passenger terminal in the Western United States.

#### METRO RAIL SYSTEM

DTLA has grown into one of the most accessible areas in Southern California, due to continued expansion of extensive transit systems. Occupants of the three Properties have convenient access to an extensive freeway system and an expanding mass transit system that will easily service the Historic Core

METRO RAIL SYSTEM - The Metro System is a multi-modal mass transit system that has been evolving since the 1990's. DASH Downtown, with more than seven million passenger trips per year, provides convenient local bus service throughout DTLA. The Metro Transit Authority (MTA) operates 73.1 miles of Metro Rail service, covering an area stretching across Norwalk, El Segundo, Long Beach, Downtown, Hollywood, the San Fernando Valley, Pasadena and all points in between. The MTA recently constructed a six-mile extension to the Metro Gold Line (light-rail system), which included construction of the Arts District/Little Tokyo station located at Alameda Avenue and 1st Street.

STREETCAR - The LA Streetcar, which is targeted to open in 2020, will tie together DTLA's neighborhoods, destinations and regional transit options. It will operate 18 hours per day/seven days per week, ready to connect riders to South Park, the Financial District, Historic Core and the rest of DTLA.. It will run along Broadway, passing just in front of The Broadway, and one block from both SB Omega and Hill Street Lofts.