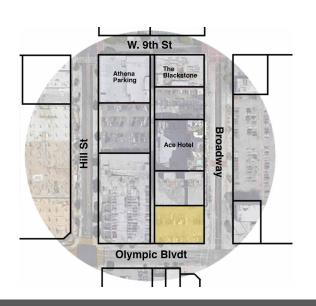

### **Historic Core High-rise Potential**

THE BROADWAY 955 S Broadway, Los Angeles, CA 90014

**HILL STREET LOFTS** 920 S Hill St., Los Angeles, CA 90014

**SB OMEGA** 

601 S Main St., Los Angeles, CA 90014

All three properties are currently used as Joe's Auto Parks

ROYALTY REALTY Page 7

#### Neighborhood destinations are:

- The Ace Hotel @ 929 S. Broadway
- United Artists / The Theatre at Ace Hotel @ 933 S. Broadway
- Umami Burger Broadway @ 852 S. Broadway
- Orpheum Theatre @ 842 S. Broadway
- Zinque Restaurant @ 939 S. Broadway (opening early 2018)

#### Amenities include:

- North and South 7th Floor Amenity decks, pool and roof decks, gym and helipad
- All 239 units have 50 sq. ft. balconies
- 6 level above ground and 1 level subterranean parking garage with 328 parking spaces and 214 parking spaces
- Parcel situated adjacent to The Ace Hotel, The Stocking Frame, Crossfit 213 and a short walk from the best Downtown LA has to offer