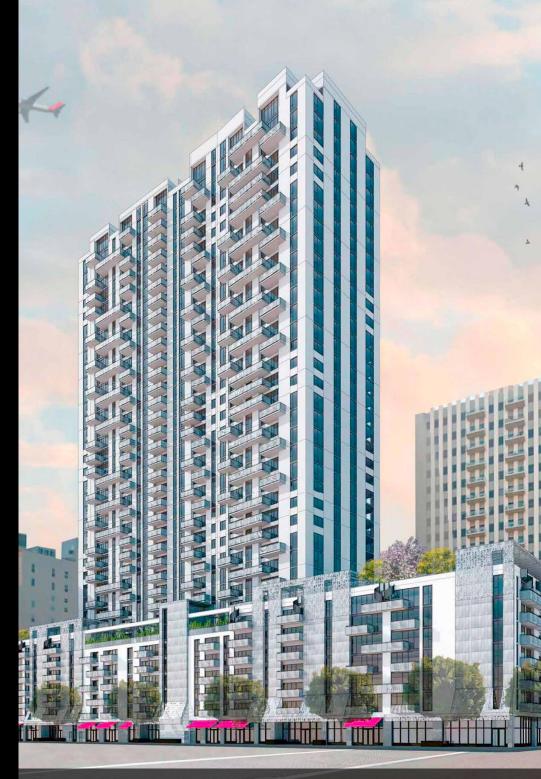

# **SB OMEGA**

SB Omega 601 S. Main St. Los Angeles, CA 90014

The SB Omega is an entitled project on the southwest corner of 6th and Main St. in the heart of the Historic Core of Downtown LA. Currently the site of Joe's Parking, this approved project will encompass 4 parcels and stand 390 ft. tall to include 38 stories above grade and 452 dwelling units. Upon completion, the building will be the tallest structure in the Historic Core and one of the tallest in Downtown Los Angeles.

#### **Building Amenities:**

- Rooftop pool/gym, pool deck, 38th and 7th floor leisure decks and helipad
- Eight (8) level parking garage comprised of 858 parking spaces
- 465 bicycle parking spaces
- 25,000 square feet of rentable retail space fronting both 6th and Main Streets