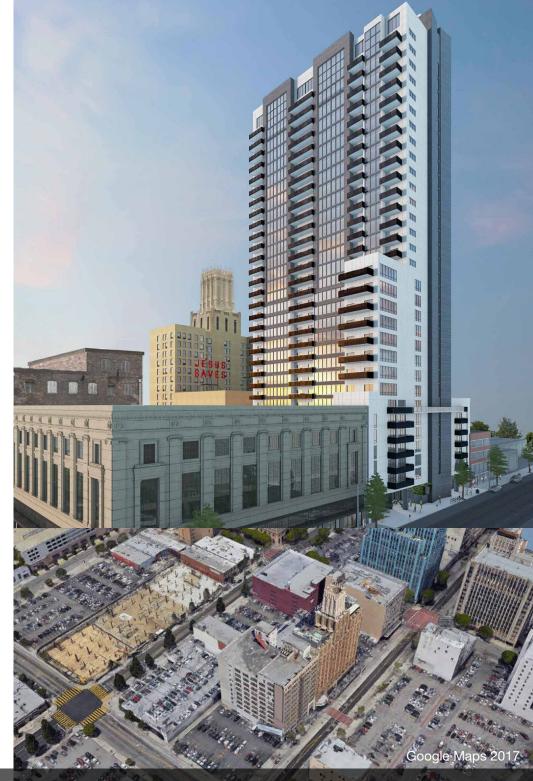

# **SB OMEGA**

SB Omega 601 S. Main St. Los Angeles, CA 90014

The SB Omega is an entitled project on the southwest corner of 6th and Main St. in the heart of the Historic Core of Downtown LA. Currently the site of Joe's Parking, this approved project will encompass 4 parcels and stand 390 ft. tall to include 38 stories above grade and 452 dwelling units. Upon completion, the building will be the tallest structure in the Historic Core and one of the tallest in Downtown Los Angeles.

All three properties are currently used as Joe's Auto Parks

ROYALTY REALTY Page 7