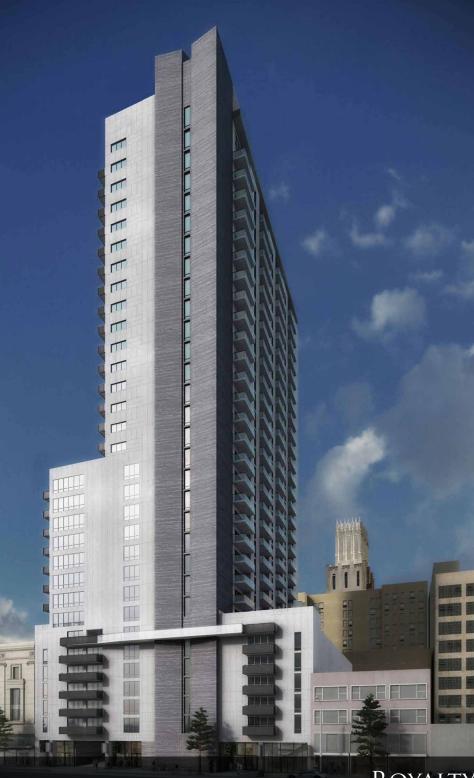

# **SB OMEGA**

SB Omega 601 S. Main St. Los Angeles, CA 90014

The SB Omega is an entitled project on the southwest corner of 6th and Main St. in the heart of the Historic Core of Downtown LA. Currently the site of Joe's Parking, this approved project will encompass 4 parcels and stand 390 ft. tall to include 38 stories above grade and 452 dwelling units. Upon completion, the building will be the tallest structure in the Historic Core and one of the tallest in Downtown Los Angeles.

#### **Building Amenities:**

- Rooftop pool/gym, pool deck, 38th and 7th floor leisure decks and helipad
- Eight (8) level parking garage comprised of 858 parking spaces
- 465 bicycle parking spaces
- 25,000 square feet of rentable retail space fronting both 6th and Main Streets

#### **Unit Breakdown:**

Studio:11 units1 Bedroom:110 units2 Bedroom:320 units3 Bedroom:11 units