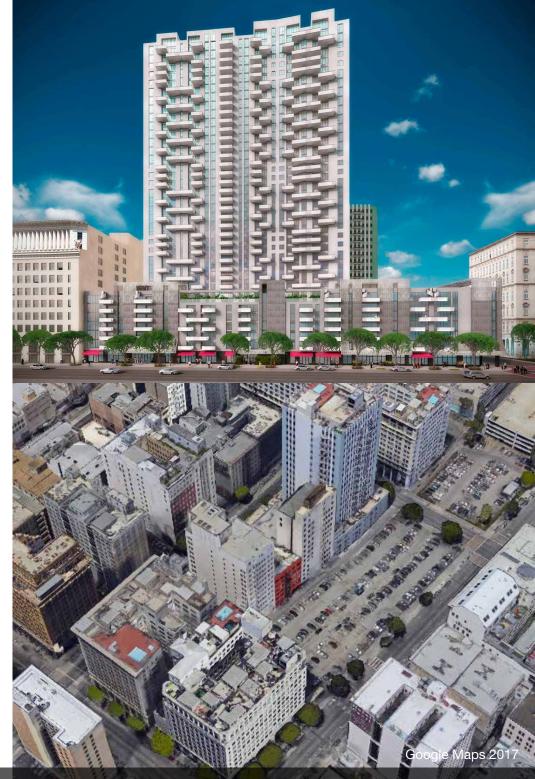

# **SB OMEGA**

SB Omega 601 S. Main St. Los Angeles, CA 90014

The SB Omega is an entitled project on the southwest corner of 6th and Main St. in the heart of the Historic Core of Downtown LA. Currently the site of Joe's Parking, this approved project will encompass 4 parcels and stand 390 ft. tall to include 38 stories above grade and 452 dwelling units. Upon completion, the building will be the tallest structure in the Historic Core and one of the tallest in Downtown Los Angeles.

#### **Building Amenities:**

- Rooftop pool/gym, pool deck, 38th and 7th floor leisure decks and helipad
- Eight (8) level parking garage comprised of 858 parking spaces
- 465 bicycle parking spaces
- 25,000 square feet of rentable retail space fronting both 6th and Main Streets