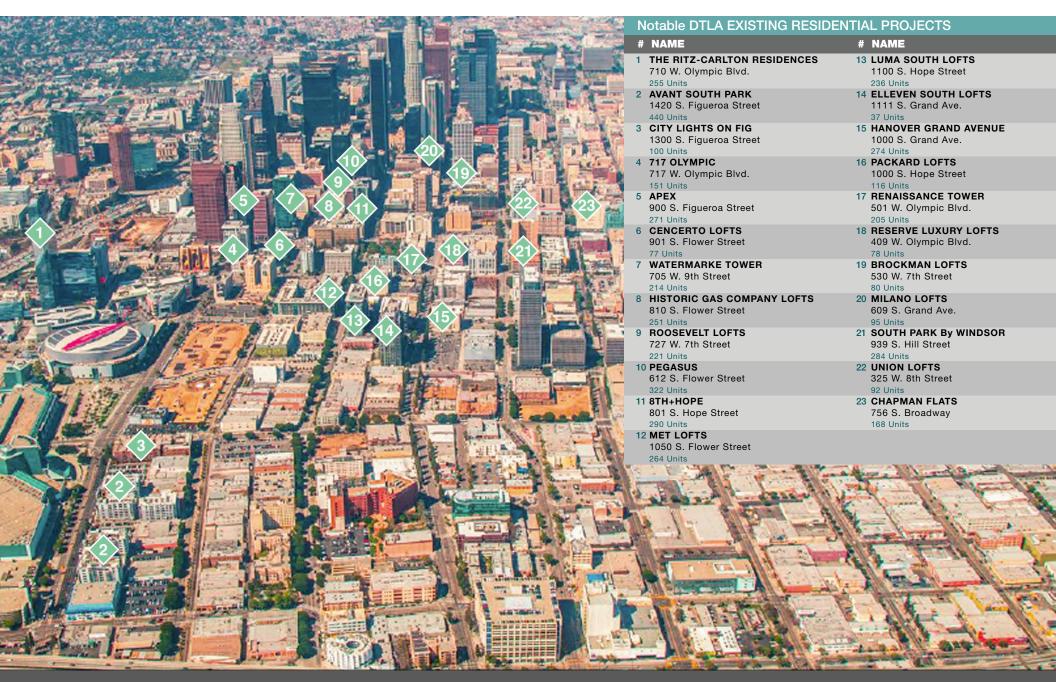

etro stations of Pico Station [Metro Blue and Metro Expo Lines] and 7th Street Station [Metro Purple, Metro Red, Metro Blue and Metro Expo Lines], connect DTLA to the surrounding regions via Union Station, which is the largest railroad passenger terminal in the Western United States.

**Top Tourist Destination** – DTLA is among the top tourist destinations in the world, with approximately 19 million visitors attracted to among other venues, the Convention Center, Staples Center and LA Live.

**Centers for Higher Education** – The University of Southern California (USC), FIDM, Loyola and Southwestern Law Schools and SCI-ARC are all located in DTLA. Many faculty members and students have chosen to live within the Historic Core.



### **The Development Pipeline**



### **Residential Map**



2014 \$11,086,749,184

### 2015 \$13,626,273,158



# PROPERTY VALUE HAS **22.91% INCREASED** 22.91% BETWEEN 2014-2015

#### **DTLA's Vibrant Community**

| 66%      | of residents are between the age of 23-44           |
|----------|-----------------------------------------------------|
| 79%      | of residents have earned a college degree or higher |
| 500,000+ | weekday population                                  |
| 90%      | percent employed                                    |
| 56%      | percentage that work in DTLA                        |
| 58,592   | number of residents                                 |

\*Source – Downtown Center Business Improvement District 2015 Annual Report, "Downtown LA Market Report: Q3 2015," DCBID, December 2015; "DTLA: The Future of Urban Retail",