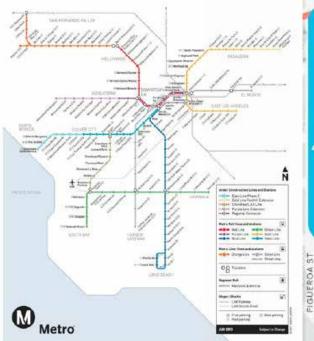

#### METRO RAIL SYSTEM

DTLA has grown into one of the most accessible areas in Southern California, due to continued expansion of extensive transit systems. Occupants of the three Properties have convenient access to an extensive freeway system and an expanding mass transit system that will easily service the Historic Core

FREEWAYS AND MAJOR ARTERIALS - DTLA is surrounded by four major freeways. The Santa Monica (I-10) and Hollywood (US-101) Freeways provide east/west access and are located to the north and south of DTLA, respectively. The Harbor (I-110) and Golden State (I-5) Freeways provide north/south access on the west and east sides of DTLA. Numerous on/off ramps to these freeways exist all around DTLA. There are multiple freeway on/off ramps that can easily service the three Properties. It is less than one mile to enter and exit both the 10 Freeway and also the 110 Freeway.

METRO RAIL SYSTEM - The Metro System is a multi-modal mass transit system that has been evolving since the 1990's. DASH Downtown, with more than seven million passenger trips per year, provides convenient local bus service throughout DTLA. The Metro Transit Authority (MTA) operates 73.1 miles of Metro Rail service, covering an area stretching across Norwalk, El Segundo, Long Beach, Downtown, Hollywood, the San Fernando Valley, Pasadena and all points in between. The MTA recently constructed a six-mile extension to the Metro Gold Line (light-rail system), which included construction of the Arts District/Little Tokyo station located at Alameda Avenue and 1st Street.

STREETCAR - The LA Streetcar, which is targeted to open in 2020, will tie together DTLA's neighborhoods, destinations and regional transit options. It will operate 18 hours per day/seven days per week, ready to connect riders to South Park, the Financial District, Historic Core and the rest of DTLA.. It will run along Broadway, passing just in front of The Broadway, and one block from both SB Omega and Hill Street Lofts.

#### Go Metro