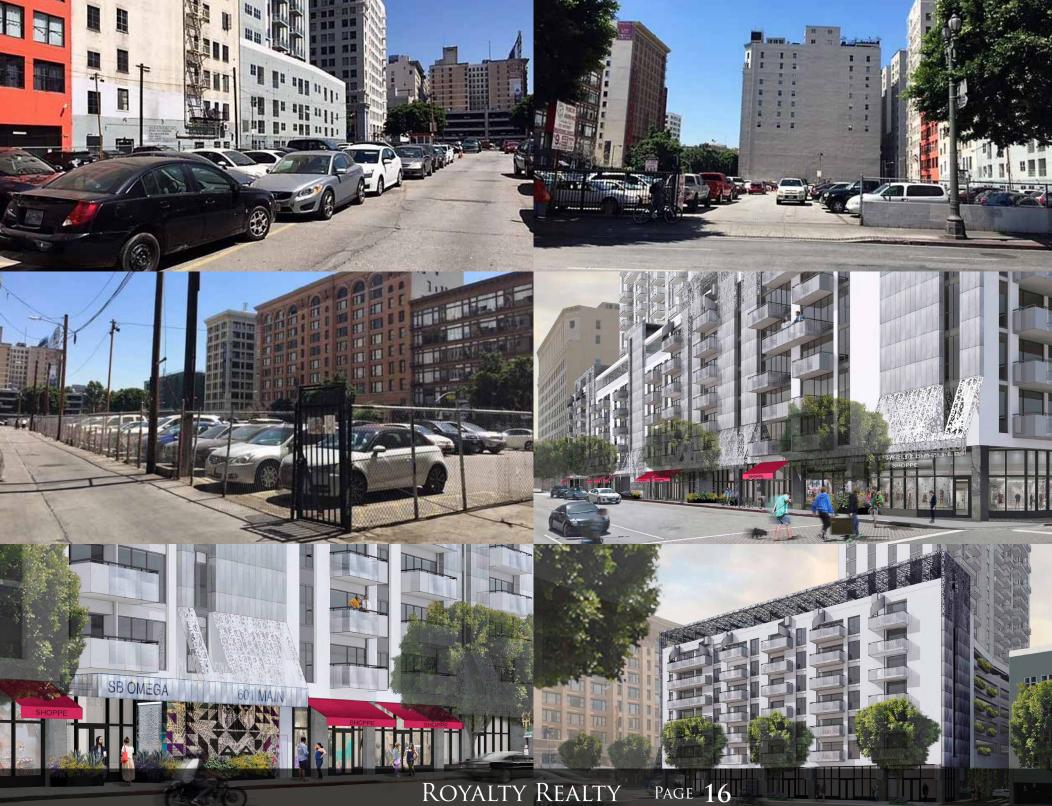

### **Historic Core High-rise Potential**

THE BROADWAY 955 S Broadway, Los Angeles, CA 90014

**HILL STREET LOFTS** 920 S Hill St., Los Angeles, CA 90014

**SB OMEGA** 

601 S Main St., Los Angeles, CA 90014

All three properties are currently used as Joe's Auto Parks

ROYALTY REALTY Page 7

# The Broadway

The Broadway 955 S. Broadway Los Angeles, CA 90014

The Broadway is a high-rise mixed use development situated on the northwest corner of Broadway & Olympic Boulevard in the hip Historic Core, one of the most exclusive districts in Downtown Los Angeles. The 20,663 sq. ft. lot is fully entitled for the construction of a 166 ft., 15 story residential condominium building offering 163 condominium units and a rooftop pool and gym. Approved project plans feature:

# **Hill Street Lofts**

Hill Street Lofts 920 S. Hill St. Los Angeles, CA 90014

The Hill Street Lofts project is located on South Hill Street between 9th St. and Olympic Blvd. in the trendy Historic Core district of Downtown Los Angeles. Currently Joe's Parking, the site is fully entitled for the ground-up construction of a 340 ft. high-rise mixed use project consisting of 239 condominiums and 5,405 sq. ft. of rentable retail space.

# **SB OMEGA**

SB Omega 601 S. Main St. Los Angeles, CA 90014

The SB Omega is an entitled project on the southwest corner of 6th and Main St. in the heart of the Historic Core of Downtown LA. Currently the site of Joe's Parking, this approved project will encompass 4 parcels and stand 390 ft. tall to include 38 stories above grade and 452 dwelling units. Upon completion, the building will be the tallest structure in the Historic Core and one of the tallest in Downtown Los Angeles.