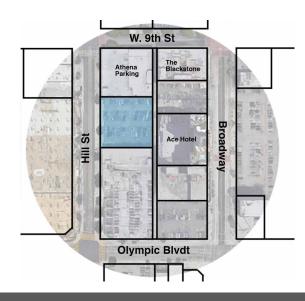

# **Hill Street Lofts**

Hill Street Lofts 920 S. Hill St. Los Angeles, CA 90014

The Hill Street Lofts project is located on South Hill Street between 9th St. and Olympic Blvd. in the trendy Historic Core district of Downtown Los Angeles. Currently Joe's Parking, the site is fully entitled for the ground-up construction of a 340 ft. high-rise mixed use project consisting of 239 condominiums and 5,405 sq. ft. of rentable retail space.

#### Amenities include:

- North and South 7th Floor Amenity decks, pool and roof decks, gym and helipad
- All 239 units have 50 sq. ft. balconies
- 6 level above ground and 1 level subterranean parking garage with 328 parking spaces and 214 parking spaces
- Parcel situated adjacent to The Ace Hotel, The Stocking Frame, Crossfit 213 and a short walk from the best Downtown LA has to offer

#### Neighborhood destinations are:

- The Ace Hotel @ 929 S. Broadway
- United Artists / The Theatre at Ace Hotel @ 933 S. Broadway
- Umami Burger Broadway @ 852 S. Broadway
- Orpheum Theatre @ 842 S. Broadway
- Zinque Restaurant @ 939 S. Broadway (opening early 2018)