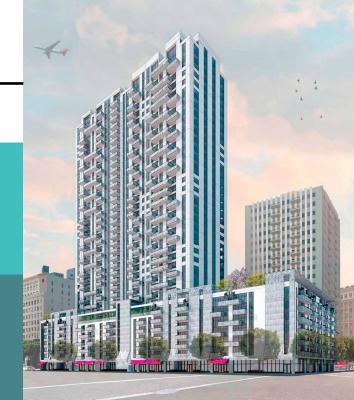

# The Broadway

The Broadway 955 S. Broadway Los Angeles, CA 90014

The Broadway is a high-rise mixed use development situated on the northwest corner of Broadway & Olympic Boulevard in the hip Historic Core, one of the most exclusive districts in Downtown Los Angeles. The 20,663 sq. ft. lot is fully entitled for the construction of a 166 ft., 15 story residential condominium building offering 163 condominium units and a rooftop pool and gym. Approved project plans feature:

# **Hill Street Lofts**

Hill Street Lofts 920 S. Hill St. Los Angeles, CA 90014

The Hill Street Lofts project is located on South Hill Street between 9th St. and Olympic Blvd. in the trendy Historic Core district of Downtown Los Angeles. Currently Joe's Parking, the site is fully entitled for the ground-up construction of a 340 ft. high-rise mixed use project consisting of 239 condominiums and 5,405 sq. ft. of rentable retail space.

# **SB OMEGA**

SB Omega 601 S. Main St. Los Angeles, CA 90014

The SB Omega is an entitled project on the southwest corner of 6th and Main St. in the heart of the Historic Core of Downtown LA. Currently the site of Joe's Parking, this approved project will encompass 4 parcels and stand 390 ft. tall to include 38 stories above grade and 452 dwelling units. Upon completion, the building will be the tallest structure in the Historic Core and one of the tallest in Downtown Los Angeles.