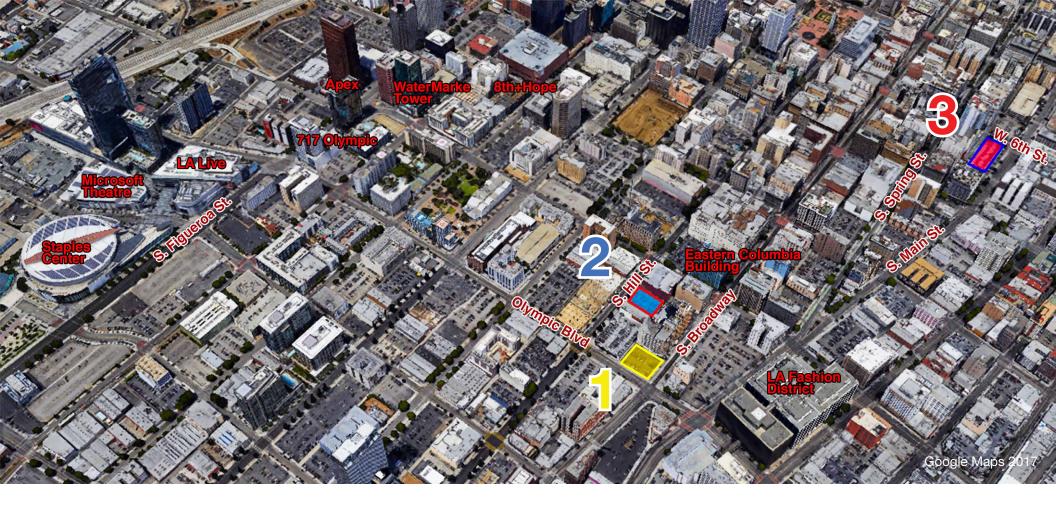

# **Historic Core High-Rise Potential**

High-Rise Multifamily/Retail Development Opportunity Downtown Los Angeles

For more information, please contact:

ROMMY SHY Royalty Realty President Broker/ BRE #01874848

#### Historic Core High-rise Potential

4

6

8

11

14

17

18

19

21

24

**Executive Summary** 

Synopsis

The Broadway

**Hill Street Lofts** 

SB Omega

DTLA

The Development Pipeline

**Residential Map** 

The Infastructure

Market Fundamentals

### **Historic Core High-rise Potential**

THE BROADWAY 955 S Broadway, Los Angeles, CA 90014

**HILL STREET LOFTS** 920 S Hill St., Los Angeles, CA 90014

**SB OMEGA** 

601 S Main St., Los Angeles, CA 90014

All three properties are currently used as Joe's Auto Parks

ROYALTY REALTY Page 7