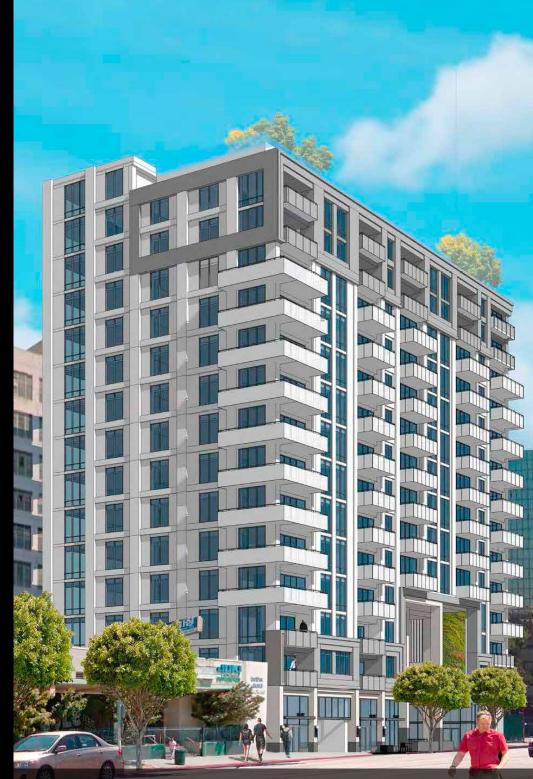

# **Hill Street Lofts**

Hill Street Lofts 920 S. Hill St. Los Angeles, CA 90014

The Hill Street Lofts project is located on South Hill Street between 9th St. and Olympic Blvd. in the trendy Historic Core district of Downtown Los Angeles. Currently Joe's Parking, the site is fully entitled for the ground-up construction of a 340 ft. high-rise mixed use project consisting of 239 condominiums and 5,405 sq. ft. of rentable retail space.

#### Amenities include:

- North and South 7th Floor Amenity decks, pool and roof decks, gym and helipad
- All 239 units have 50 sq. ft. balconies
- 6 level above ground and 1 level subterranean parking garage with 328 parking spaces and 214 parking spaces
- Parcel situated adjacent to The Ace Hotel, The Stocking Frame, Crossfit 213 and a short walk from the best Downtown LA has to offer

#### **Unit Breakdown:**

| Studio:    | 15 units  |
|------------|-----------|
| 1 Bedroom: | 112 units |
| 2 Bedroom: | 108 units |
| 3 Bedroom: | 4 units   |

#### **Planning Data**

**APN:** 5139003012, 5139003013

Zoning: [Q] R5-4D

Lot Area: 22,935

### Floor Area Ratio:

6:1 (137,610 sq. ft.) + TFAR (53,293 sq. ft.) = 190,903 total square feet

### Maximum Floor Area Ratio:

13:1 (298,155 sq. ft.)