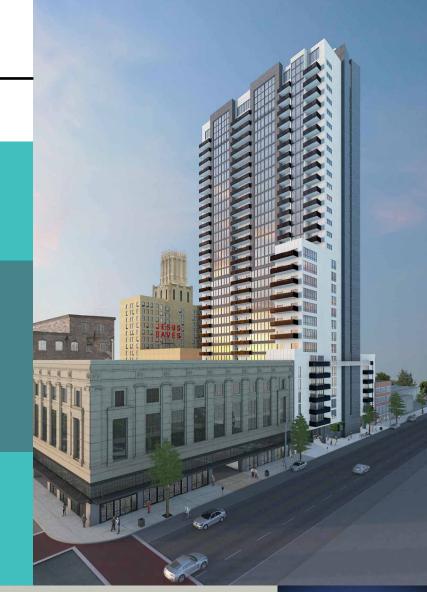

# **SB OMEGA**

SB Omega 601 S. Main St. Los Angeles, CA 90014

The SB Omega is an entitled project on the southwest corner of 6th and Main St. in the heart of the Historic Core of Downtown LA. Currently the site of Joe's Parking, this approved project will encompass 4 parcels and stand 390 ft. tall to include 38 stories above grade and 452 dwelling units. Upon completion, the building will be the tallest structure in the Historic Core and one of the tallest in Downtown Los Angeles.

#### **Building Amenities:**

- Rooftop pool/gym, pool deck, 38th and 7th floor leisure decks and helipad
- Eight (8) level parking garage comprised of 858 parking spaces
- 465 bicycle parking spaces
- 25,000 square feet of rentable retail space fronting both 6th and Main Streets

#### **Unit Breakdown:**

Studio:11 units1 Bedroom:110 units2 Bedroom:320 units3 Bedroom:11 units