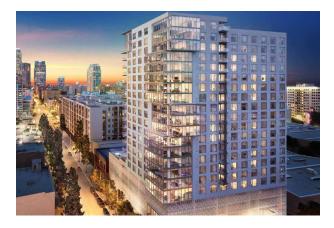

# The Broadway

The Broadway 955 S. Broadway Los Angeles, CA 90014

The Broadway is a high-rise mixed use development situated on the northwest corner of Broadway & Olympic Boulevard in the hip Historic Core, one of the most exclusive districts in Downtown Los Angeles. The 20,663 sq. ft. lot is fully entitled for the construction of a 166 ft., 15 story residential condominium building offering 163 condominium units and a rooftop pool and gym. Approved project plans feature:

- Four (4) level subterranean parking garage offering 221 car parking spaces and 202 bicycle spaces
- 50 sq. ft. balconies on most units in the complex
- 4,920 sq. ft. of street level retail space