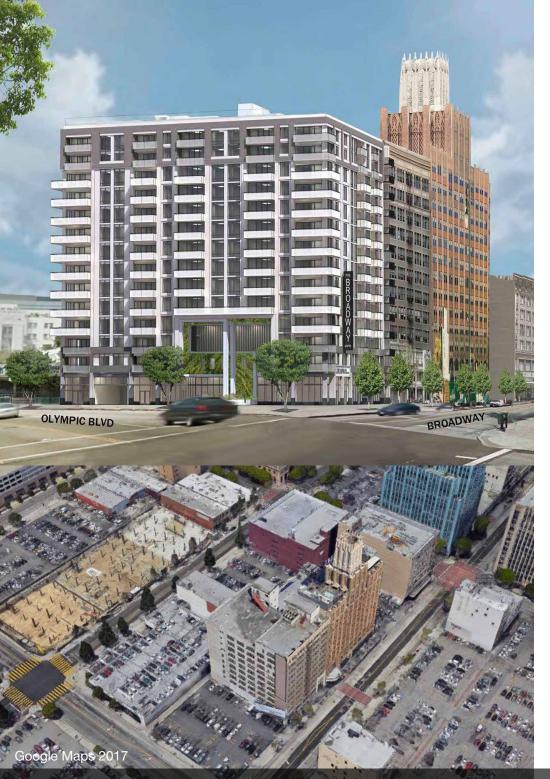

# The Broadway

The Broadway 955 S. Broadway Los Angeles, CA 90014

The Broadway is a high-rise mixed use development situated on the northwest corner of Broadway & Olympic Boulevard in the hip Historic Core, one of the most exclusive districts in Downtown Los Angeles. The 20,663 sq. ft. lot is fully entitled for the construction of a 166 ft., 15 story residential condominium building offering 163 condominium units and a rooftop pool and gym. Approved project plans feature:

- Four (4) level subterranean parking garage offering 221 car parking spaces and 202 bicycle spaces
- 50 sq. ft. balconies on most units in the complex
- 4,920 sq. ft. of street level retail space

#### Neighborhood destinations are:

- The Ace Hotel @ 929 S. Broadway
- United Artists / The Theatre at Ace Hotel @ 933 S. Broadway
- Umami Burger Broadway @ 852 S. Broadway
- Orpheum Theatre @ 842 S. Broadway
- Zinque Restaurant @ 939 S. Broadway (opening early 2018)

#### **Local Destinations:**

Staples Center, LA Live, LA Convention Center, Whole Foods, The Bloc, Grand Hope Park, Pershing Square & the LA Fashion District all within 1-mile radius.

Unit Breakdown:

1 Bedroom: 119 units 2 Bedroom: 44 units

**Planning Data** 

**APN:** 5139003007, 5139003008, 5139003009

Zoning: [Q] C2-4D-CDO

Interest Offered: Fee Simple

Floor Area Ratio: 8.9: 1 (158,255 sq. ft.) + TFAR (26,480 sq. ft.) = 184,705 total square feet

Maximum Floor Area Ratio: 13:1 (268,619 sq. ft.)