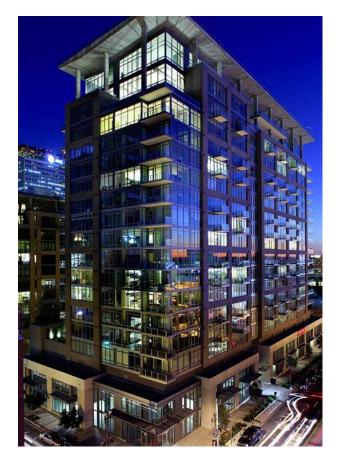

# **Hill Street Lofts**

Hill Street Lofts 920 S. Hill St. Los Angeles, CA 90014

The Hill Street Lofts project is located on South Hill Street between 9th St. and Olympic Blvd. in the trendy Historic Core district of Downtown Los Angeles. Currently Joe's Parking, the site is fully entitled for the ground-up construction of a 340 ft. high-rise mixed use project consisting of 239 condominiums and 5,405 sq. ft. of rentable retail space.

#### Amenities include:

- North and South 7th Floor Amenity decks, pool and roof decks, gym and helipad
- All 239 units have 50 sq. ft. balconies
- 6 level above ground and 1 level subterranean parking garage with 328 parking spaces and 214 parking spaces
- Parcel situated adjacent to The Ace Hotel, The Stocking Frame, Crossfit 213 and a short walk from the best Downtown LA has to offer