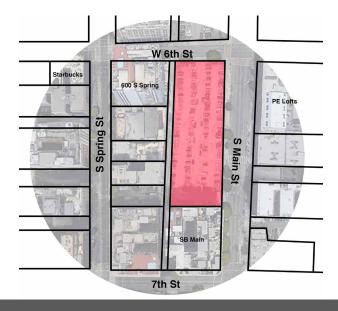

# **SB OMEGA**

SB Omega 601 S. Main St. Los Angeles, CA 90014

The SB Omega is an entitled project on the southwest corner of 6th and Main St. in the heart of the Historic Core of Downtown LA. Currently the site of Joe's Parking, this approved project will encompass 4 parcels and stand 390 ft. tall to include 38 stories above grade and 452 dwelling units. Upon completion, the building will be the tallest structure in the Historic Core and one of the tallest in Downtown Los Angeles.

### **Planning Data:**

**APN:** 5144001010, 5144001012, 5144001013, 5144001-11

Zoning: C2-4D

Lot Area: 60,819 sq. ft.