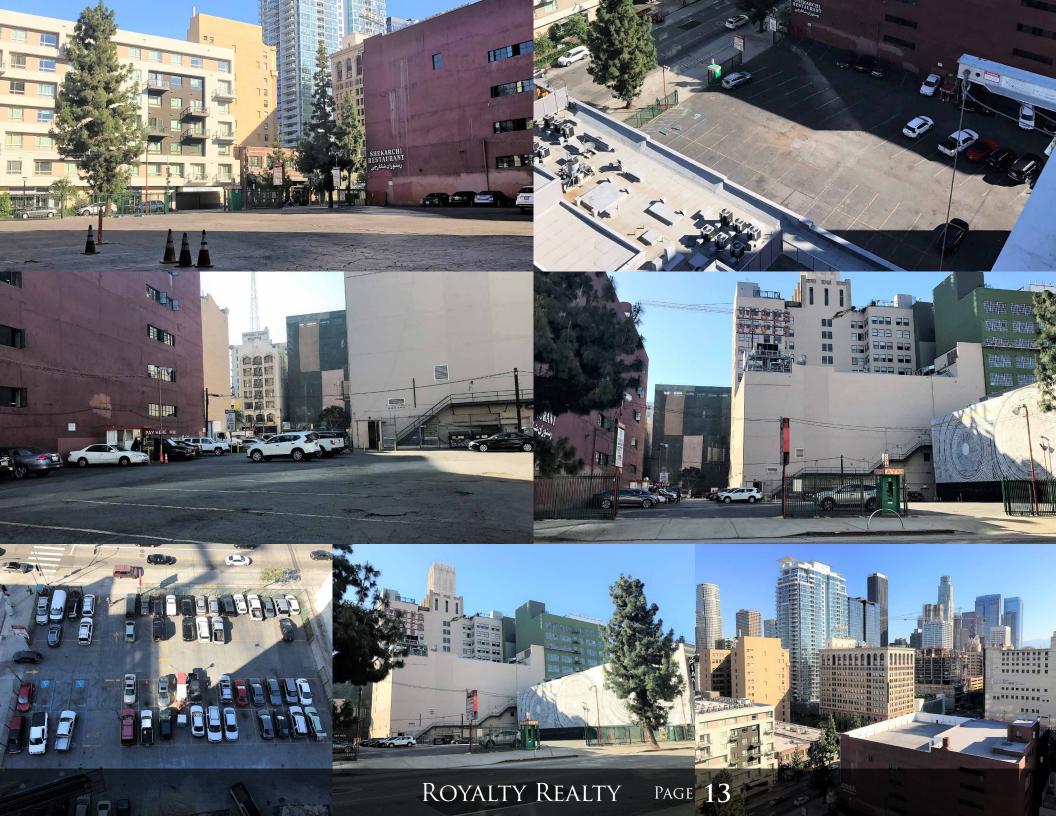

### **Historic Core High-rise Potential**

THE BROADWAY 955 S Broadway, Los Angeles, CA 90014

**HILL STREET LOFTS** 920 S Hill St., Los Angeles, CA 90014

**SB OMEGA** 

601 S Main St., Los Angeles, CA 90014

All three properties are currently used as Joe's Auto Parks

ROYALTY REALTY Page 7