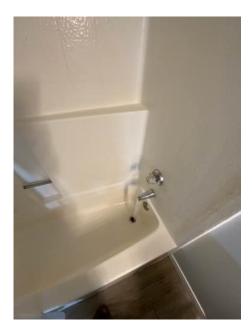

# BATHTUB / SHOWER Inspected

#### Notes:

- \* Drain stopper missing in tub. Recommend replacing.
- \* Discoloration and minor chipping on shower wall. Recommend further evaluation by a qualified professional.

**TOILET** Satisfactory