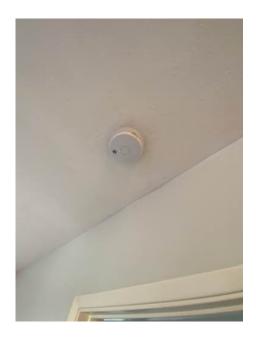

#### **THERMOSTAT** Satisfactory

**AIR FILTER(S)** Not Inspected Notes: Recommend changing out regularly.

**SMOKE ALARM(S)** Satisfactory

**CARBON MONOXIDE ALARM(S)** Inspected Notes: Carbon monoxide not present at time of inspection.