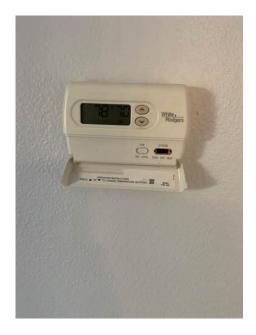

#### **THERMOSTAT** Satisfactory

**AIR FILTER(S)** Not Inspected Notes: Recommend changing out regularly.

**SMOKE ALARM(S)** Satisfactory

**CARBON MONOXIDE ALARM(S)** Inspected Notes: Carbon monoxide not present at time of inspection.