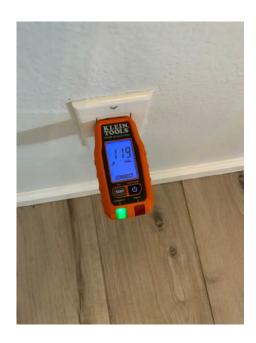

#### **PLUMBING**

WATER SUPPLY PRESSURE Satisfactory

WATER SUPPLY PIPING SIZE Satisfactory

MAIN SHUTOFF VALVE Not Inspected

SINK / TOILET SHUTOFF VALVES Satisfactory

PRESSURE AT FAUCETS Satisfactory

**DRAINAGE** Satisfactory