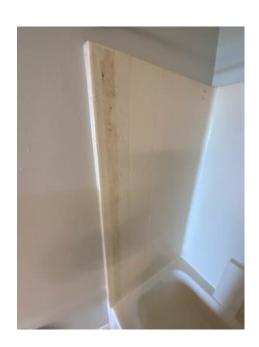

#### Notes:

- \* Drain stopper missing in tub. Recommend replacing.
- \* Discoloration and minor chipping on shower wall. Recommend further evaluation by a qualified professional.

**TOILET** Satisfactory

#### **RECOMMENDATIONS**

Bathroom 1- Bathtub:

\* Drain stopper missing in tub. Recommend replacing.

Bathroom 1 - Bathtub/shower:

\* Discoloration and minor chipping on shower wall. Recommend further evaluation by a qualified professional.