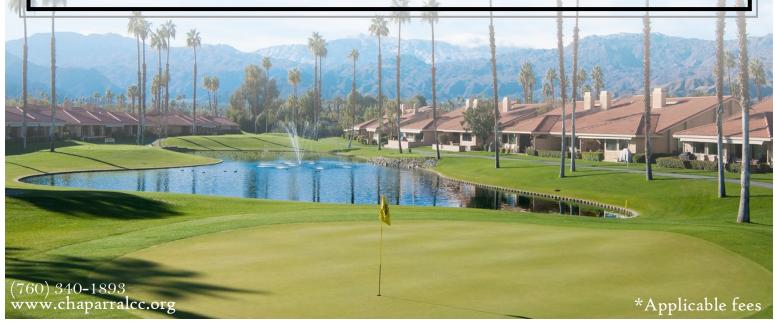

Our 18-hole executive golf course, designed by Ted Robinson and affectionately known as the "Little Monster," has 13 lakes and 45 bunkers, which offers challenges and opportunities from tee to green on every hole.

All homeowners at CCC are social club members and they are all invited to enjoy:

- Panoramic views of the San Jacinto Mountains
- Convenient Palm Desert location
- Professional landscaping
- Full service restaurant & lounge
- Beautiful 18-hole executive golf course\*