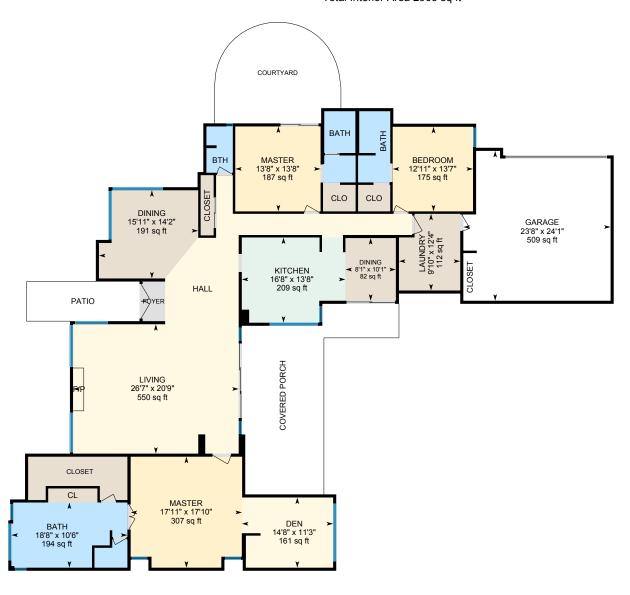

# 72691 Spyglass Lane, Palm Desert, CA

Main Floor Total Exterior Area 3087 sq ft
Total Interior Area 2909 sq ft

#### **Room Measurements**

Only major rooms are listed. Some listed rooms may be excluded from total interior floor area (e.g. garage). Room dimensions are largest length and width; parts of room may be smaller. Room area is not always equal to product of length and width.

## Main Building

MAIN FLOOR

Bath: 10'6" x 18'8" | 194 sq ft Bath: 11'5" x 5' | 58 sq ft Bath: 11'5" x 5'2" | 57 sq ft

Bedroom: 13'7" x 12'11" | 175 sq ft

Bth: 7'5" x 4'3" | 31 sq ft

Den: 11'3" x 14'8" | 161 sq ft

Dining: 10'1" x 8'1" | 82 sq ft

Dining: 14'2" x 15'11" | 191 sq ft

Garage: 24'1" x 23'8" | 509 sq ft

Kitchen: 13'8" x 16'8" | 209 sq ft

Laundry: 12'4" x 9'10" | 112 sq ft

Living: 20'9" x 26'7" | 550 sq ft

Master: 17'10" x 17'11" | 307 sq ft

Master: 13'8" x 13'8" | 187 sq ft

#### Floor Area Information

For explanation of floor area calculations and method of measurement please see <a href="https://youriguide.com/measure/">https://youriguide.com/measure/</a>. All displayed floor areas are rounded to nearest integer. Total area is computed before rounding and may not equal to sum of displayed floor areas.

## Main Building

MAIN FLOOR

Interior Area: 2909 sq ft
Excluded Area: 526 sq ft
Perimeter Wall Length: 356 ft
Perimeter Wall Thickness: 6.0 in
Exterior Area: 3087 sq ft

#### **Total Above Grade Floor Area**

Main Building Interior: 2909 sq ft Main Building Excluded: 526 sq ft **Main Building Exterior: 3087 sq ft** 