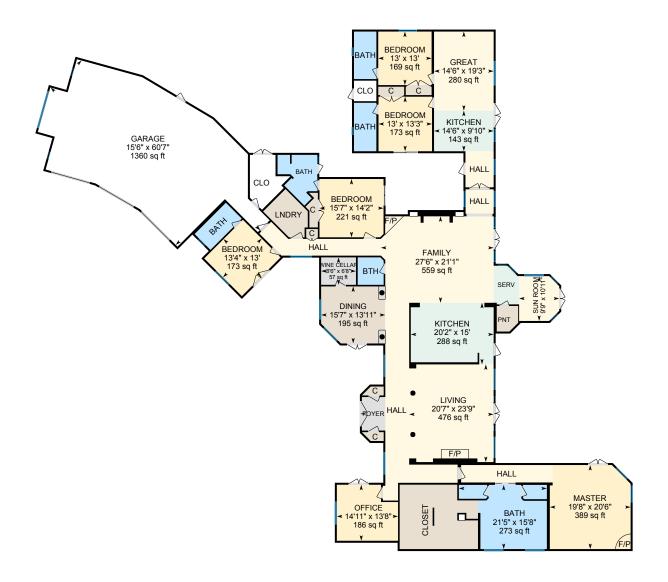

# 2 Ascona Terrace, Rancho Mirage, CA

Main Floor Total Exterior Area 5738 sq ft
Total Interior Area 5424 sq ft

#### **Room Measurements**

Only major rooms are listed. Some listed rooms may be excluded from total interior floor area (e.g. garage). Room dimensions are largest length and width; parts of room may be smaller. Room area is not always equal to product of length and width.

#### **Main Building**

#### MAIN FLOOR

Bath: 5'5" x 11'7" | 63 sq ft

Bath: 10'9" x 5'6" | 59 sq ft

Bath: 9'8" x 12'4" | 83 sq ft

Bath: 5'5" x 11'9" | 64 sq ft

Bath: 21'5" x 15'8" | 273 sq ft

Bedroom: 13' x 13'3" | 173 sq ft

Bedroom: 13' x 13' | 169 sq ft

Bedroom: 13'4" x 13' | 173 sq ft

Bedroom: 15'7" x 14'2" | 221 sq ft

Bth: 6'4" x 6'8" | 42 sq ft

Dining: 15'7" x 13'11" | 195 sq ft
Family: 27'6" x 21'1" | 559 sq ft
Garage: 15'6" x 60'7" | 1360 sq ft
Great: 14'6" x 19'3" | 280 sq ft
Kitchen: 14'6" x 9'10" | 143 sq ft
Kitchen: 20'2" x 15' | 288 sq ft
Living: 20'7" x 23'9" | 476 sq ft
Master: 19'8" x 20'6" | 389 sq ft
Office: 14'11" x 13'8" | 186 sq ft

Sun Room: 9'9" x 10'11"

Wine Cellar: 8'6" x 6'8" | 57 sq ft

#### Main Building

#### MAIN FLOOR

Interior Area: 5424 sq ft
Perimeter Wall Length: 638 ft
Perimeter Wall Thickness: 5.9 in
Exterior Area: 5738 sq ft

#### **Total Above Grade Floor Area**

Main Building Interior: 5424 sq ft

Main Building Exterior: 5738 sq ft