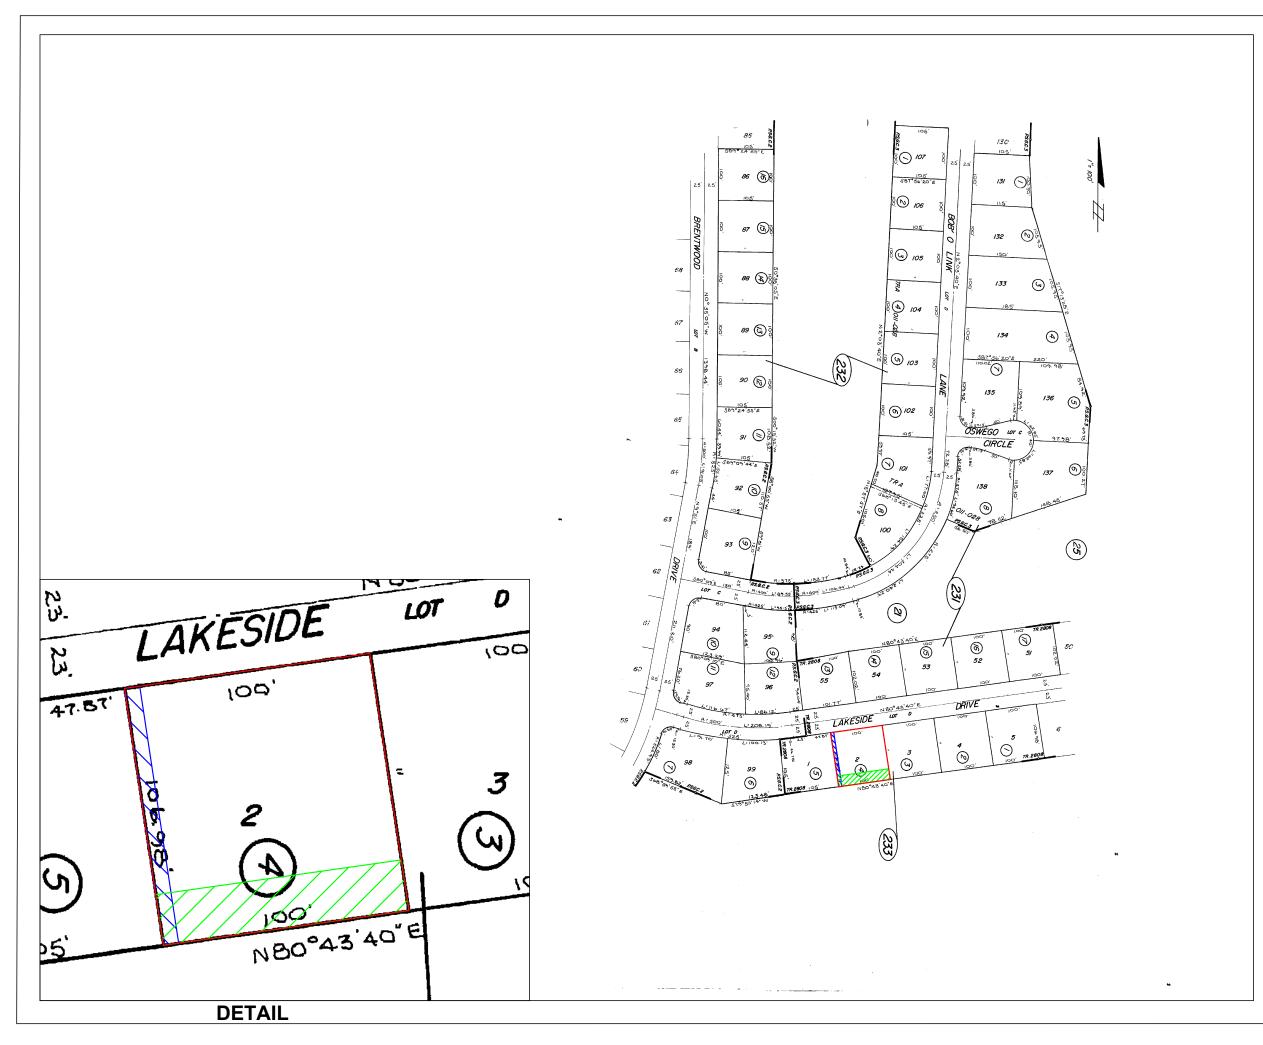

ORDER NO.
7102301156
02/15/2023
APN
681-233-004

## Legend

PIQ

Ease for Golf Course recorded Bk52 Pg42 Tract Map - Item 5

Ease for Public Utilities recorded 04/19/1965 # 45218 OR - Item 6

Ease for Right of Way recorded 09/08/1966 # 1966-90407 OR - Item 7 (unlocatable)

This map/plat is being furnished as an aid in locating the herein described Land in relation to adjoining streets, natural boundaries and other land, and is not a survey of the land depicted. Except to the extent a policy of title insurance is expressly modified by endorsement, if any, the Company does not insure dimensions, distances, location of easements, acreage or other matters shown thereon.