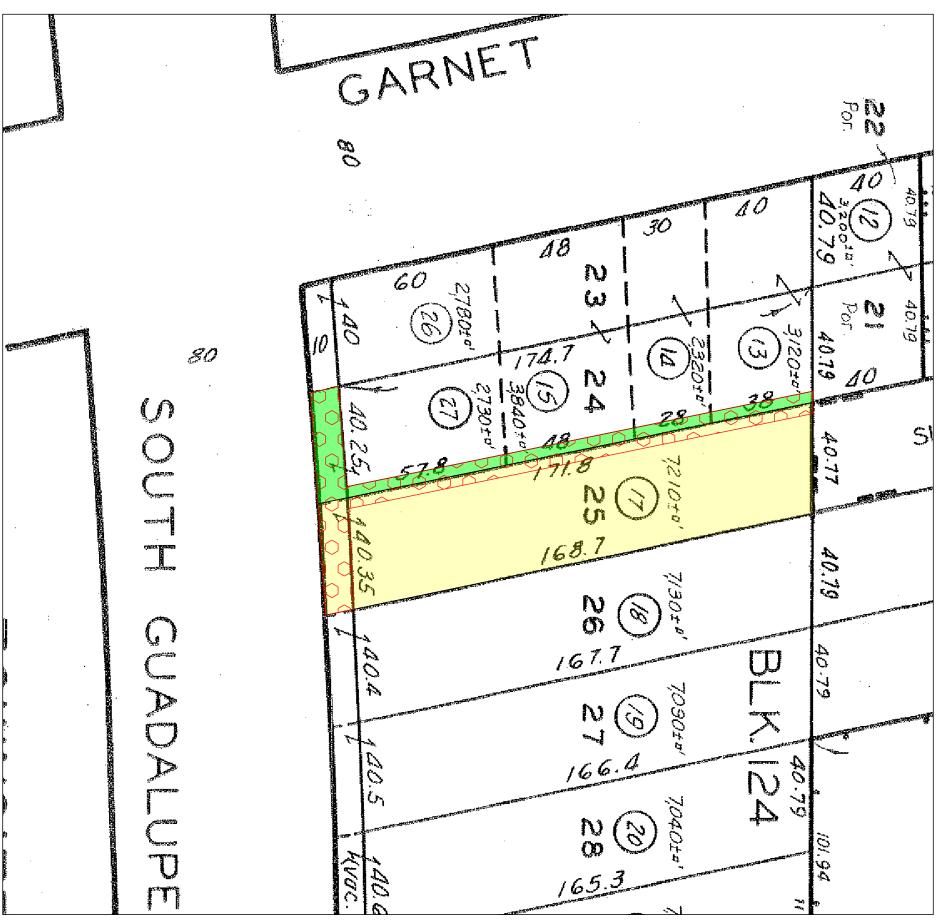

APN: 7506-011-017

## **LEGEND**

Parcel 1 (Fee, Property in Question)

Parcel 2 (Easement)

Item No. 4 - Easement for driveway for ingress and egress 04/08/1959, Book 2490, Page 338, Official Records Affects as described therein

Reference:

Property: 204 South Guadalupe Avenue, Redondo Beach, State Of California

Drawing Date: August 28, 2015 - FT Assessor's Parcel No.: 7506-011-017

Sheet

Plat Showing Parcel 1: Lot 25, Block 124, of Townsite of Redondo Beach, in the City of Redondo Beach, County of Los Angeles, State of California, as per Map Recorded in Book 39, Page 1 ET SEQ., of Miscellaneous Records, in the Office of the County Recorder of said County.