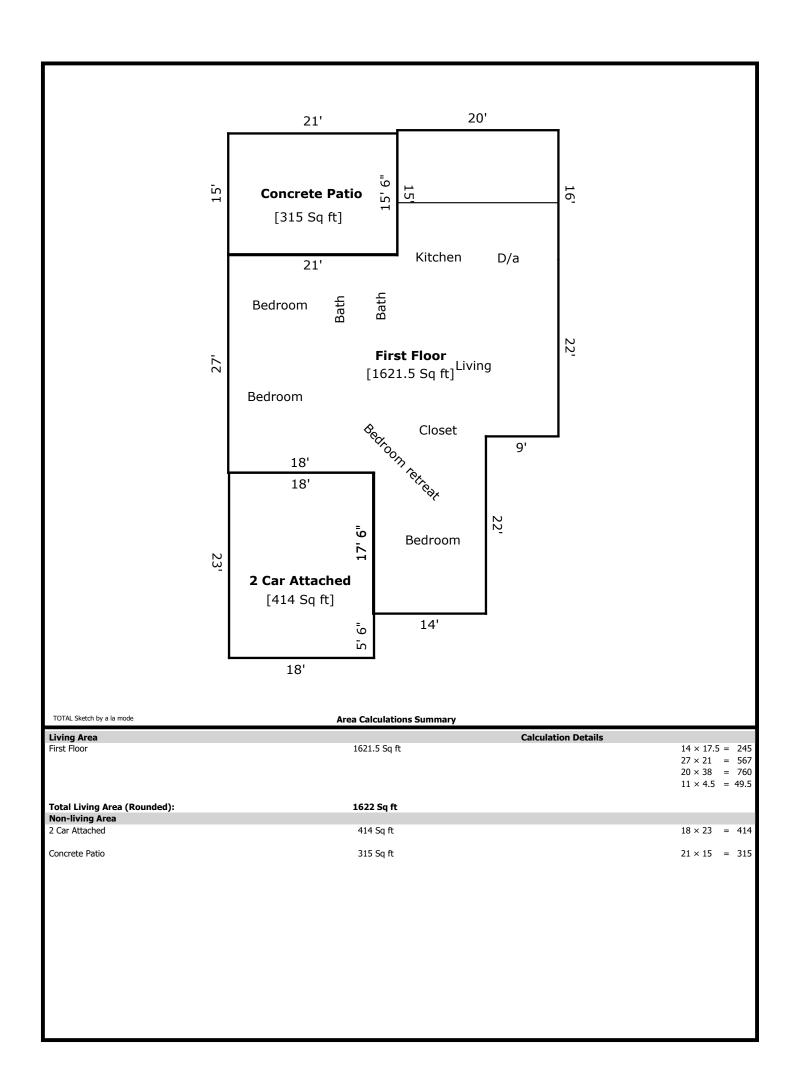

## **Building Sketch**

| Borrower/Client  | Talavera Sergio O & H Trust |                    |          |                |  |
|------------------|-----------------------------|--------------------|----------|----------------|--|
| Property Address | 10742 Alclad Ave            |                    |          |                |  |
| City             | Whittier                    | County Los Angeles | State CA | Zip Code 90605 |  |
| Lender           |                             |                    |          |                |  |