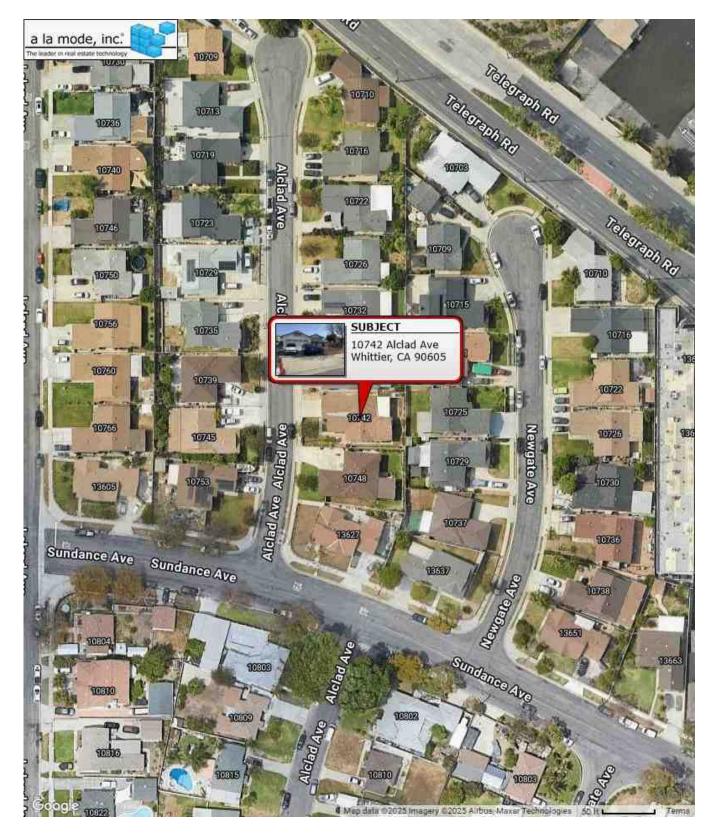

#### **Aerial Map**

| Borrower/Client  | Talavera Sergio O & H Trust |                    |          |                |  |
|------------------|-----------------------------|--------------------|----------|----------------|--|
| Property Address | 10742 Alclad Ave            |                    |          |                |  |
| City             | Whittier                    | County Los Angeles | State CA | Zip Code 90605 |  |
| Lender           |                             |                    |          |                |  |

#### SUBJECT PROPERTY IDENTIFICATION Property Address: City: 10742 Alclad Ave Whittier Zip Code: State: 90605 County: CA Los Angeles Legal Description of Real Property: Tract No 26760 Lot 27 Tax Assessor's Parcel #: R.E. Taxes: \$ 8029-033-007 1,537 Tax Year: 2024 Current Owner of Record: Special Assessments: \$ 0 Talavera Sergio O & H Trust ▼ Vacant Occupancy: Owner Tenant Current Occupant (if occupied): Vacant Project Type (if applicable): Planned Unit Development Condominium Cooperative Home Owners' Association Membership Fees (if applicable): per year per month Market Area Name: Whittier Map Reference: 31084 Census Tract: 060375031.031000 ASSIGNMENT The purpose of this appraisal is to develop a Current opinion of Market Value (as defined elsewhere in this report). Property Rights Appraised: **X** Fee Simple Leasehold Leased Fee Other (describe) Intended Use: Talavera Sergio O & H Trust Intended User(s) (by name or type): Talavera Sergio O & H Trust Client: Talavera Sergio O & H Trust Address: 10742 Alclad Ave, Whittier, CA 90605 Appraiser: Raymond Medrano Address: 1445 E Larkwood St, West Covina, CA 91791-2507 **MARKET AREA DESCRIPTION** Urban **Suburban** Built Up: **Over** 75% 25-75% Under 25% Location: Rural Rapid **X** Stable Slow Property Values: Increasing X Stable Declining Growth Rate: Under 3 Mos. In Balance Demand/Supply: Shortage Over Supply Marketing Time: 3-6 Mos. Over 6 Mos. Typical One-Unit Price: (\$) Low 550,000 High 939,000 Predominant 825,000 . Housing Ranges: Age: (yrs.) High Predominant Iow 57 95 72 10 % Multi-Unit: 10 % Present Land Use: One-Unit: 75% 2-4 Unit: Comm'l: 5 % Not Likely Is Changing \* Change in Land Use: Likely \* \* To: Market Area Comments: See attached addenda. SALE / TRANSFER / LISTING HISTORY OF SUBJECT PROPERTY My research: **X** Did Did not reveal any prior sales or transfers of the subject property for the three years prior to the Effective Date of this appraisal. Data Source(s): Crmls / Realist 2nd Prior Sale / Transfer 1st Prior Sale / Transfer 3nd Prior Sale / Transfer Date of Prior Sale / Transfer: 10/29/2007 Price of Prior Sale / Transfer: \$544,185 Source(s) of Prior Sale / Transfer Data: BlackKnight Analysis of sale / transfer history, any current agreements of sale or listing, and listing history (if relevent): All Transfers Noted Above