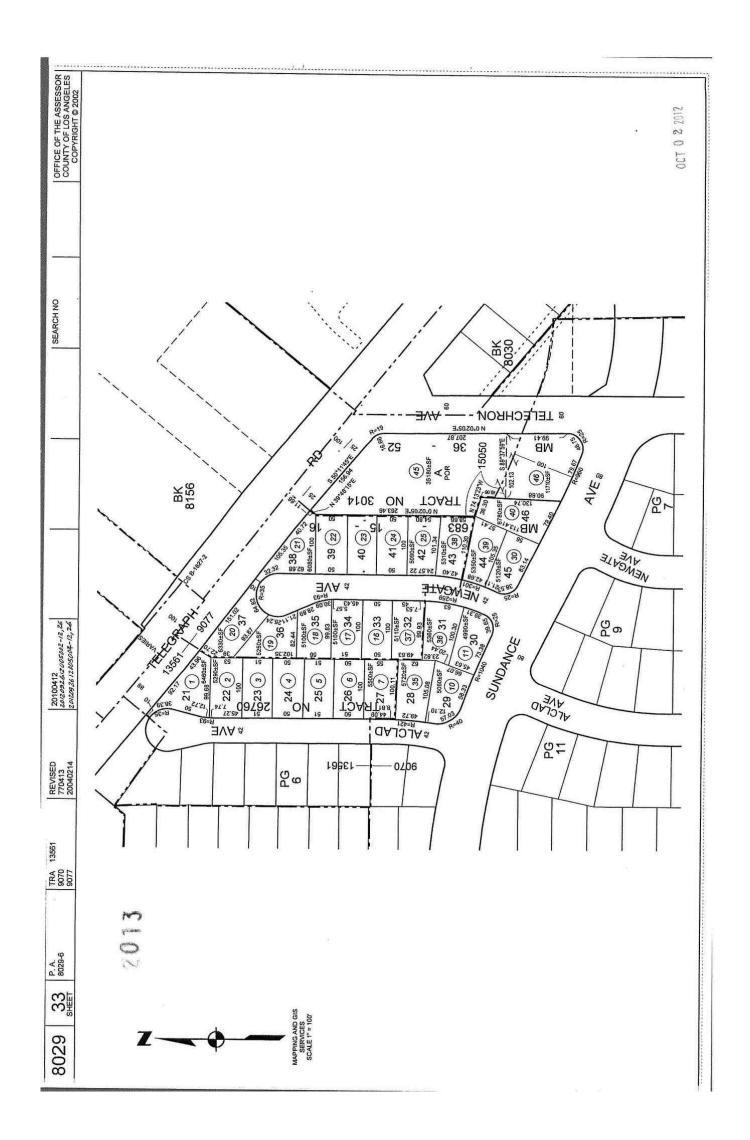

#### **Plat Map**

| Borrower/Client  | Talavera Sergio O & H Trust |                    |          |                |  |
|------------------|-----------------------------|--------------------|----------|----------------|--|
| Property Address | 10742 Alclad Ave            |                    |          |                |  |
| City             | Whittier                    | County Los Angeles | State CA | Zip Code 90605 |  |
| Londor           |                             |                    |          |                |  |

#### SUBJECT PROPERTY IDENTIFICATION Property Address: City: 10742 Alclad Ave Whittier Zip Code: State: 90605 County: CA Los Angeles Legal Description of Real Property: Tract No 26760 Lot 27 Tax Assessor's Parcel #: R.E. Taxes: \$ 8029-033-007 1,537 Tax Year: 2024 Current Owner of Record: Special Assessments: \$ 0 Talavera Sergio O & H Trust ▼ Vacant Occupancy: Owner Tenant Current Occupant (if occupied): Vacant Project Type (if applicable): Planned Unit Development Condominium Cooperative Home Owners' Association Membership Fees (if applicable): per year per month Market Area Name: Whittier Map Reference: 31084 Census Tract: 060375031.031000 ASSIGNMENT The purpose of this appraisal is to develop a Current opinion of Market Value (as defined elsewhere in this report). Property Rights Appraised: **X** Fee Simple Leasehold Leased Fee Other (describe) Intended Use: Talavera Sergio O & H Trust Intended User(s) (by name or type): Talavera Sergio O & H Trust Client: Talavera Sergio O & H Trust Address: 10742 Alclad Ave, Whittier, CA 90605 Appraiser: Raymond Medrano Address: 1445 E Larkwood St, West Covina, CA 91791-2507 **MARKET AREA DESCRIPTION** Urban **Suburban** Built Up: **Over** 75% 25-75% Under 25% Location: Rural Rapid **X** Stable Slow Property Values: Increasing X Stable Declining Growth Rate: Under 3 Mos. In Balance Demand/Supply: Shortage Over Supply Marketing Time: 3-6 Mos. Over 6 Mos. Typical One-Unit Price: (\$) Low 550,000 High 939,000 Predominant 825,000 . Housing Ranges: Age: (yrs.) High Predominant Iow 57 95 72 10 % Multi-Unit: 10 % Present Land Use: One-Unit: 75% 2-4 Unit: Comm'l: 5 % Not Likely Is Changing \* Change in Land Use: Likely \* \* To: Market Area Comments: See attached addenda. SALE / TRANSFER / LISTING HISTORY OF SUBJECT PROPERTY My research: **X** Did Did not reveal any prior sales or transfers of the subject property for the three years prior to the Effective Date of this appraisal. Data Source(s): Crmls / Realist 2nd Prior Sale / Transfer 1st Prior Sale / Transfer 3nd Prior Sale / Transfer Date of Prior Sale / Transfer: 10/29/2007 Price of Prior Sale / Transfer: \$544,185 Source(s) of Prior Sale / Transfer Data: BlackKnight Analysis of sale / transfer history, any current agreements of sale or listing, and listing history (if relevent): All Transfers Noted Above