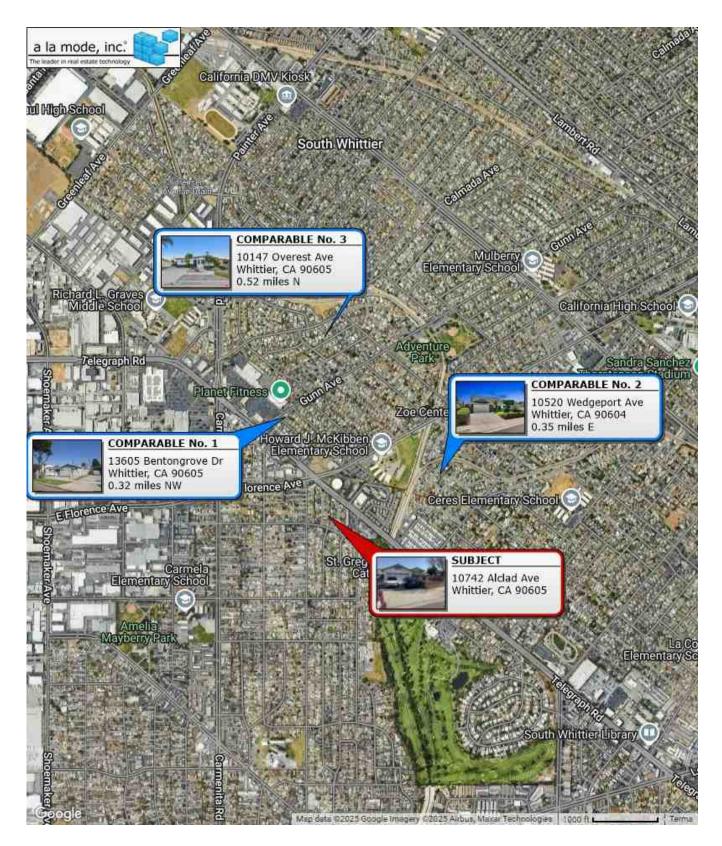

#### **Location Map**

| Borrower/Client  | Talavera Sergio O & H Trust |                    |          |                |  |
|------------------|-----------------------------|--------------------|----------|----------------|--|
| Property Address | 10742 Alclad Ave            |                    |          |                |  |
| City             | Whittier                    | County Los Angeles | State CA | Zip Code 90605 |  |
| Lender           |                             |                    |          |                |  |

| FEATURE                            |       | SUBJE  | CT        |       | COMP     | ARABLE        | SALE #   | 1         |       | COM     | PARABL     | E SAL | E#2            |       | COMP     | ARABLE       | SALE # | £ 3        |
|------------------------------------|-------|--------|-----------|-------|----------|---------------|----------|-----------|-------|---------|------------|-------|----------------|-------|----------|--------------|--------|------------|
| Address 10742 Alclad               | l Ave |        |           | 1360  | 5 Ben    | ntongrov      | /e Dr    |           | 1052  | 20 We   | edgepo     | rt Av | е              | 1014  | 7 Ove    | erest Av     | 'e     |            |
| Whittier, CA                       | 9060  | 5      |           | Whit  | tier, C  | A 9060        | 5        |           | Whit  | tier, ( | CA 906     | 04    |                | Whit  | tier, C  | A 9060       | 5      |            |
| Proximity to Subject               |       |        |           | 0.32  | miles    | NW            |          |           | 0.35  | miles   | s E        |       |                | 0.52  | miles    | N            |        |            |
| Sale Price                         | \$    |        | N/A       |       |          | \$            | 3        | 365,000   |       |         |            | \$    | 885,000        |       |          | 5            | 3      | 800,000    |
| Sale Price / GLA                   | \$    |        | /Sq.Ft.   | \$ 5  | 43.68    | /Sq.Ft.       |          |           | \$ 4  | 81.2    | 4 /Sq.Ft.  |       |                | \$ 4  | 24.40    | /Sq.Ft.      |        |            |
| Data Source(s)                     | Real  | ist    |           | CRM   | 1LS#P    | W2419         | 9917;D   | OM 5      | CRM   | ILS#0   | CV241      | 35003 | 3;DOM 67       | CRM   | 1LS#2    | 443780       | 1;DON  | <b>18</b>  |
| ADJUSTMENT ITEMS                   | DI    | ESCRIP | TION      | D     | ESCRIP   | PTION         | +(-) \$  | S Adjust. | DI    | ESCRI   | PTION      | +     | (–) \$ Adjust. | DI    | ESCRIP   | TION         | +(-)   | \$ Adjust. |
| Sales or Financing                 | N/A   |        |           | Arml  | _th      |               |          |           | Arml  | _th     |            |       |                | Arml  | _th      |              |        |            |
| Concessions                        |       |        |           | Conv  | /;1930   | 00            |          |           | Conv  | /;130   | 00         |       |                | Cash  | 1;0      |              |        |            |
| Date of Sale / Time                | N/A   |        |           | s10/2 | 24;c09   | 9/24          |          |           | s10/2 | 24;c0   | 9/24       |       |                | s10/2 | 24;c09   | )/24         |        |            |
| Rights Appraised                   | Fee   | Simple | •         | Fee   | Simple   | е             |          |           | Fee   | Simp    | le         |       |                | Fee   | Simple   | Э            |        |            |
| Location                           | N;Re  | es;    |           | N;Ac  | lj. to C | com;          | +        | -16,000   | N;Re  | es;     |            |       |                | N;Re  | es;      |              |        |            |
| Site                               | 5,35  | 3 Sq.F | t.        | 7024  | sf       |               |          | 0         | 6002  | sf      |            |       |                | 6281  | sf       |              |        |            |
| View                               | N;Re  | es;    |           | N;Re  | es;      |               |          |           | N;Re  | es;     |            |       |                | N;Re  | es;      |              |        |            |
| Design (Style)                     | DT1;  | Tradit | ional     | DT1   | Rancl    | h             |          |           | DT2;  | Trad    | itional    |       |                | DT1;  | Ranch    | า            |        |            |
| Quality of Construction            | Q4    |        |           | Q4    |          |               |          |           | Q3    |         |            |       |                | Q4    |          |              |        |            |
| Age                                | 62    |        |           | 74    |          |               |          |           | 62    |         |            |       |                | 72    |          |              |        |            |
| Condition                          | C4    |        |           | СЗ    |          |               |          | -24,000   | C4    |         |            |       |                | C4    |          |              |        |            |
| Above Grade                        | Total | Bdrms  | Baths     | Total | Bdrms    | Baths         |          |           | Total | Bdrms   | s Baths    | 3     | -16,000        | Total | Bdrms    | Baths        |        | -8,000     |
| Room Count                         | 6     | 3      | 2.0       | 5     | 3        | 2.0           |          |           | 7     | 5       | 2.0        |       |                | 8     | 4        | 2.0          |        |            |
| Gross Living Area                  |       | 1,62   | 22 Sq.Ft. |       | 1,59     | 91 Sq.Ft.     |          | +2,635    |       | 1,8     | 339 Sq.I   | Ft.   | -18,445        | 5     | 1,88     | 35 Sq.Ft     |        | -22,355    |
| Basement Total Area                | 0     |        |           | 0sf   |          |               |          |           | 0sf   |         |            |       |                | 0sf   |          |              |        |            |
| Basement Finish Area               | 0     |        |           | 0     |          |               |          |           | 0     |         |            |       |                | 0     |          |              |        |            |
| Functional Utility                 | Aver  | age    |           | Aver  | age      |               |          |           | Aver  | age     |            |       |                | Aver  | age      |              |        |            |
| Heating / Cooling                  | FAU   | /CAC   |           | FAU   | /CAC     |               |          |           | FAU   | /CAC    | ;          |       |                | None  | Э        |              |        | +8,000     |
| Energy Efficient Items             | None  | Э      |           | None  | Э        |               |          |           | None  | 9       |            |       |                | None  | Э        |              |        |            |
| Garage / Carport                   | 2ga2  | 2dw    |           | 1cp2  | dw.      |               |          | +6,000    | 2ga2  | :dw     |            |       |                | 2gd2  | 2dw      |              |        |            |
| Porch / Patio / Deck               | Entry | //Cv P | atio      | Entry | //Cv P   | atio          |          | 0         | Entry | //Pati  | io         |       |                | Cove  | ered P   | atio         |        |            |
| Pool/Spa                           | None  | Э      |           | Pool  |          |               |          | -40,000   | None  | )       |            |       |                | None  | <b>e</b> |              |        |            |
|                                    |       |        |           |       |          |               |          |           |       |         |            |       |                |       |          |              |        |            |
| Net Adjustment (Total)             |       |        |           |       | +        | <b>X</b> - \$ | <u> </u> | -39,365   |       | ]+      | <b>X</b> - | \$    | -34,445        |       | ]+ [     | <b>X</b> - ( | 3      | -22,355    |
| Adjusted Sale Price of Comparables |       |        |           |       |          | \$            | 5 8      | 325,635   |       |         |            | \$    | 850,555        |       |          | 9            | 3      | 777,645    |
| •                                  |       |        |           |       |          |               |          | -,-,-     |       |         |            |       | ,500           |       |          |              |        | ,          |

### Comparable 1

13605 Bentongrove Dr

Prox. to Subject 0.32 miles NW Sale Price 865,000 Gross Living Area 1,591 Total Rooms 5 Total Bedrooms 3 Total Bathrooms 2.0

 $\label{eq:location} \begin{array}{ll} \text{Location} & \text{N;Adj. to Com;} \\ \text{View} & \text{N;Res;} \end{array}$ 

#### Comparable 2

10520 Wedgeport Ave

Prox. to Subject 0.35 miles E 885,000 Sale Price Gross Living Area 1,839 Total Rooms 7 Total Bedrooms 5 **Total Bathrooms** 2.0 Location N;Res; View N;Res; 6002 sf Site Quality Q3 Age 62

## Comparable 3

10147 Overest Ave

0.52 miles N Prox. to Subject Sale Price 800,000 Gross Living Area 1,885 Total Rooms 8 Total Bedrooms 4 **Total Bathrooms** 2.0 Location N;Res; N;Res; View Site 6281 sf Quality Q4 Age 72