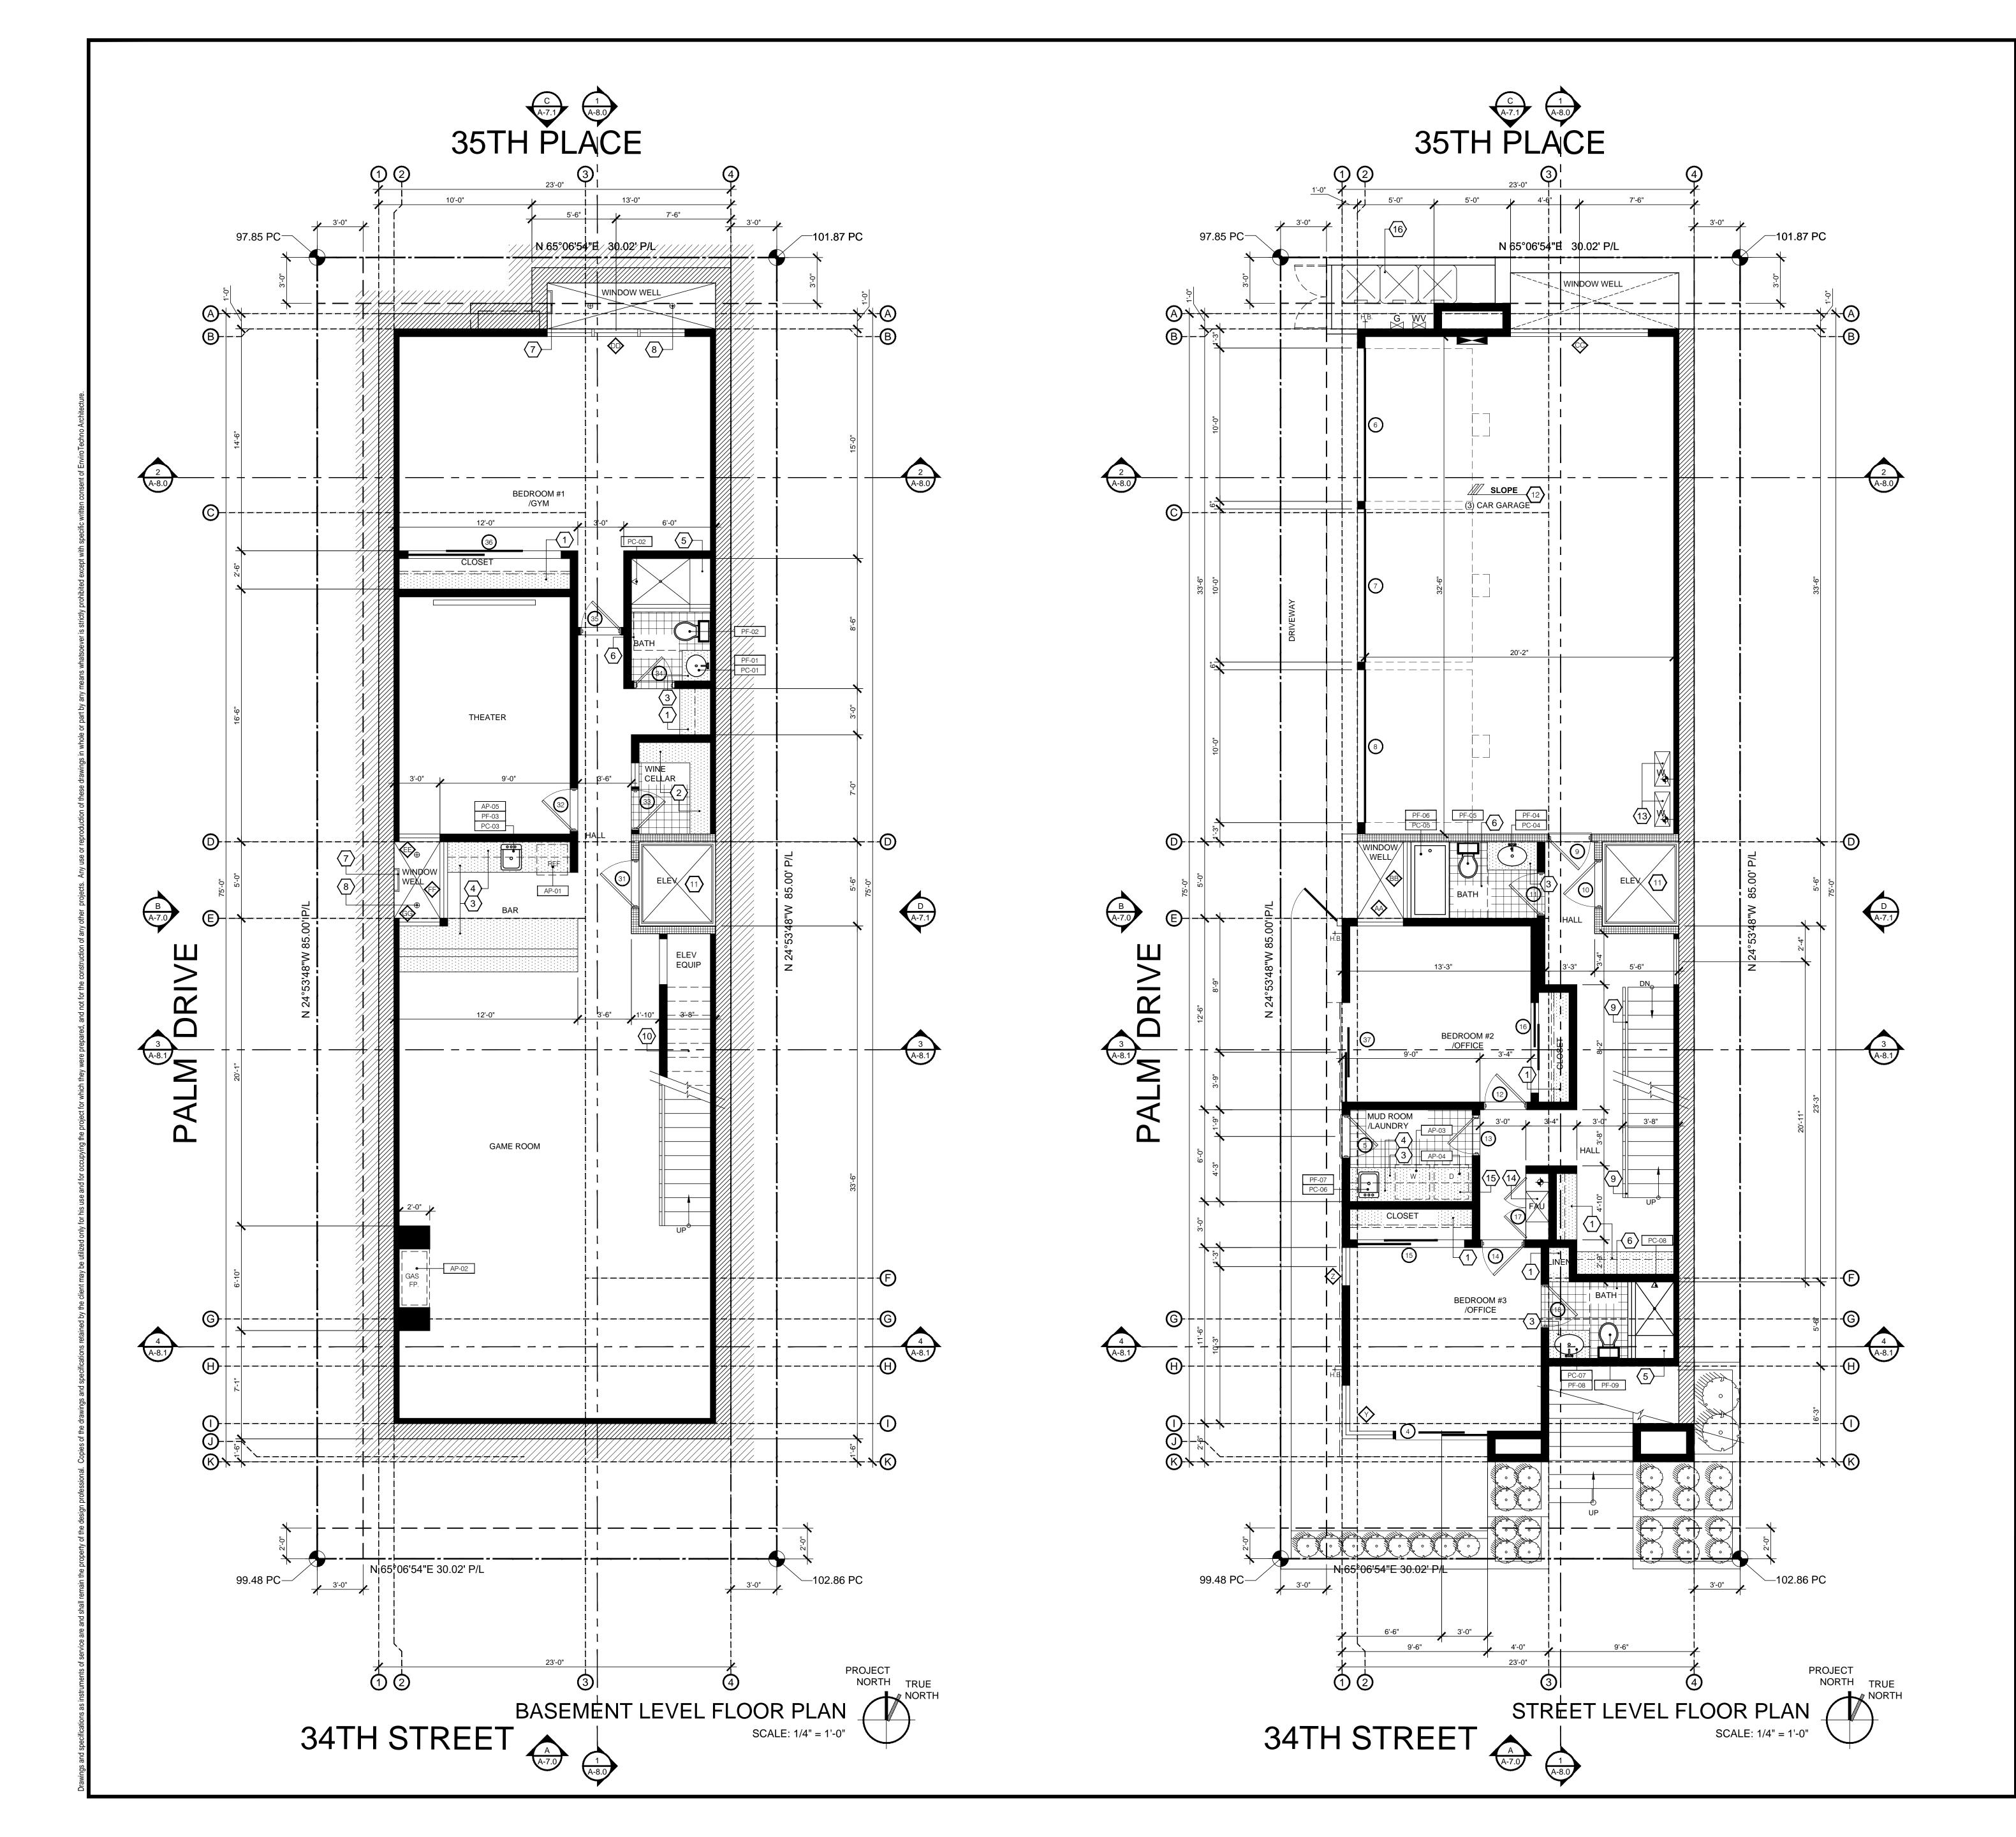

| G                                                      | ENERAL                                                                                                                              | LEGEND                                                                                                                                                                                          |
|--------------------------------------------------------|-------------------------------------------------------------------------------------------------------------------------------------|-------------------------------------------------------------------------------------------------------------------------------------------------------------------------------------------------|
|                                                        | BOTH SIDES, TYPE                                                                                                                    | 9.C U.N.O WITH 5/8" GYP. I<br>"X" GYP. BOARD ON GARAGE<br>ULE AND INTERIOR ELEVATIO                                                                                                             |
|                                                        | 2X4 STUDS @ 16"<br>AT 16" O.C. AT EXT<br>PLUMBING WALLS<br>SMOOTH FINISH (<br>WALLS AND 5/8" G<br>SIDE - U.N.O.<br>PROVIDE R-13 INS | O.C. AT INTERIOR WALLS 2X6<br>FERIOR WALLS AND 2X8 @ 16<br>- U.N.O 7/8" CEMENT PLAS<br>ON EXTERIOR SIDE AT EXTER<br>YPSUM BOARD AT INTERIOR<br>GULATION AT EXTERIOR WAL<br>WINGS FOR ADDITIONAL |
|                                                        | CONCRETE RETAIN<br>CEMENT PLASTER<br>SIDE ABOVE GRADI                                                                               | NING/FOUNDATION WALL WIT<br>WITH SMOOTH FINISH ON EX<br>E AND INTERIOR EXPOSED S<br>WINGS FOR ADDITIONAL INFO                                                                                   |
|                                                        | DRAWINGS FOR AD                                                                                                                     | ED MILLWORK, SEE INTERIO<br>DITIONAL INFORMATION<br>I FLOOR ON WET AREAS, SEI                                                                                                                   |
|                                                        | SMOOTH STUCCO F<br>+ SITE PLAN FOR H                                                                                                | ITH 7/8" CEMENT PLASTER W<br>FINISH. (SEE EXTERIOR ELEN<br>EIGHT.)                                                                                                                              |
|                                                        |                                                                                                                                     | . SERVICE UNDER SEPARATE<br>ROUND POWER LINE TO STRI<br>14 ON A-1.0)                                                                                                                            |
| ∑g<br>∑                                                | WITH ARCHITECT A<br>ON SITE<br>WATER SHUT-OFF<br>COORDINATE WITH                                                                    | UE POSSIBLE LOCATION CO<br>ND UTILITY COMPANY - EXAC<br>VALUE POSSIBLE LOCATION<br>ARCHITECT AND UTILITY CO                                                                                     |
| +—Н.В.                                                 | NOTE: ALL PLUMBII<br>PROVIDE ADEQUAT                                                                                                | N SITE<br>N, VERIFY WITH OWNER ON S<br>NG LINES SHOULD BE "AQUA<br>TE SIZE PIPING TO OBTAIN M<br>S - PROVIDE SOUND INSULLA                                                                      |
|                                                        | KEY N                                                                                                                               |                                                                                                                                                                                                 |
|                                                        | IELVING SYSTEM<br>DESIGN DRAWINGS TO                                                                                                | ) FOLLOW                                                                                                                                                                                        |
|                                                        | HT WINE DISPLAY CAE<br>DESIGN DRAWINGS TO                                                                                           |                                                                                                                                                                                                 |
| SPLASH AT                                              | BAR - INTERIOR DES                                                                                                                  | AND 6" TILE BACKSPLASH -<br>IGN DRAWINGS TO FOLLOW                                                                                                                                              |
| 5 Shower s                                             | EAT                                                                                                                                 |                                                                                                                                                                                                 |
| 6 AND 24" MII   PER CPC S   EMERGENO                   | NIMUM CLEAR SPACE<br>ECT. 407.5<br>CY EXIT LADDER TO G                                                                              | IDTH AT WATER CLOSET SPA<br>IN FRONT OF WATER CLOSE<br>RADE ABOVE. EGRESS LADD                                                                                                                  |
| AT LEAST 3<br>18 INCHES                                | BINCHES FOR THE WA                                                                                                                  | IF 12 INCHES MINIMUM, PROJ<br>ALL AND RUNGS SHALL BE SF<br>R - PER SEC. R310.2.1. SEE<br>IS - CONNECT DRAINAGE SY                                                                               |
| SEE                                                    | NRDRAIL, AND HANDR.<br>M BOARD TYPE "X" UI                                                                                          | A-10.0 A-10.0 A-10.0                                                                                                                                                                            |
| PROVIDE 1                                              | HOUR SHAFT AT ELE                                                                                                                   | ACTURER FOR REQUIREMEN<br>VATOR<br>R SLOPED TO STREET                                                                                                                                           |
| TANKLESS                                               |                                                                                                                                     | ' HEIGHT CLR. MIN. FROM FL                                                                                                                                                                      |
| PLATFORM                                               | - BTU PER CMC                                                                                                                       | ET ON RAISED18" HIGH<br>T, 14' WITH TWO 90 DEGREE                                                                                                                                               |
| (15) MAX.<br>SECTION 50                                | D4.3.2.2 CMC.<br>D RECYCLE BINS (2.5'<br>D W/ 6'-0" MAX. HT GAT                                                                     | x 2.5') - FULL                                                                                                                                                                                  |
| APPL                                                   | IANCES                                                                                                                              | SCHEDUL                                                                                                                                                                                         |
|                                                        | RAGE COOLER (SPEC<br>/IDED BY OWNER AND                                                                                             |                                                                                                                                                                                                 |
| AP-02 (SPEC<br>PROV<br>NEW                             |                                                                                                                                     | FOLLOW)                                                                                                                                                                                         |
| G.C.<br>NEW<br>AP-04 PROV<br>G.C.                      | GAS DRYER (SPECS T<br>/IDED BY OWNER AND<br>GARBAGE DISP. (SPE                                                                      | FO FOLLOW)<br>DINSTALLED BY                                                                                                                                                                     |
| AP-05 PRO<br>G.C.                                      | /IDED BY OWNER AND                                                                                                                  |                                                                                                                                                                                                 |
|                                                        | AVATORY SINK FAUCI                                                                                                                  | ET AND CONTROLS (SPEC'S 1                                                                                                                                                                       |
|                                                        | HOWER HEAD AND CO                                                                                                                   | Y OWNER AND INSTALLED BY<br>ONTROLS (SPEC'S TO FOLLO<br>AND INSTALLED BY G.C.                                                                                                                   |
| PC-03 P                                                | ROVIDED BY OWNER                                                                                                                    | CONTROLS (SPEC'S TO FOL<br>AND INSTALLED BY G.C.<br>ET AND CONTROLS (SPEC'S T                                                                                                                   |
| T<br>PC-05 T                                           | UB/SHOWER COMB                                                                                                                      | Y OWNER AND INSTALLED BY<br>D FAUCET AND CONTROLS (S<br>D BY OWNER AND INSTALLED                                                                                                                |
| PC-06 F                                                | AUNDRY SINK FAUCE<br>OLLOW) PROVIDED BY                                                                                             | T AND CONTROLS (SPEC'S T(<br>Y OWNER AND INSTALLED BY                                                                                                                                           |
| PC-07 F                                                | OLLOW) PROVIDED B                                                                                                                   | ET AND CONTROLS (SPEC'S T<br>Y OWNER AND INSTALLED BY<br>ONTROLS (SPEC'S TO FOLLO<br>AND INSTALLED BY G.C.                                                                                      |
|                                                        |                                                                                                                                     | JRE SCHED                                                                                                                                                                                       |
| PF-01                                                  | AVATORY SINK (SPEC                                                                                                                  |                                                                                                                                                                                                 |
| PF-02 T                                                | OILET (SPEC'S TO FO                                                                                                                 |                                                                                                                                                                                                 |
| PF-04 L                                                | AVATORY SINK (SPEC                                                                                                                  | AND INSTALLED BY G.C.                                                                                                                                                                           |
| PF-06 (5                                               | ATH TUB - 60"x30"<br>SPEC'S TO FOLLOW)P                                                                                             | LLOW)<br>AND INSTALLED BY G.C.<br>ROVIDED BY OWNER AND IN:                                                                                                                                      |
| PF-07 L                                                |                                                                                                                                     | AND INSTALLED BY G.C.                                                                                                                                                                           |
| PF-09 T                                                | OILET (SPEC'S TO FO                                                                                                                 | AND INSTALLED BY G.C.                                                                                                                                                                           |
| PLUMBING NOTES                                         |                                                                                                                                     |                                                                                                                                                                                                 |
| 1. ALL NEW FIXTURES SHALL BE WATER CONSERVING. CPC 402 |                                                                                                                                     |                                                                                                                                                                                                 |
| 2. 4" WASTE LINE SHALL BE USED                         |                                                                                                                                     |                                                                                                                                                                                                 |