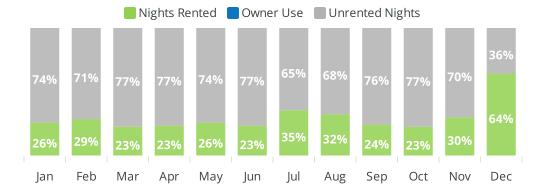

commission)

**Total Projected Nights Rented Total Days Owner Enjoyment Occupancy Average Nightly Rate** 108 30% \$157

| Month     | Season                   | Number<br>of Days | Owner<br>Use | Available<br>Nights | Nights<br>Rented | Unrented<br>Nights | Target<br>Rates | Acceptable<br>Discount | Lowest<br>Target Rate | Occupancy<br>% | Gross<br>Revenue |
|-----------|--------------------------|-------------------|--------------|---------------------|------------------|--------------------|-----------------|------------------------|-----------------------|----------------|------------------|
| January   | Winter Midweek           | 22                | 0            | 22                  | 3                | 19                 | \$150           | 15%                    | \$128                 | 14%            | \$383            |
| January   | Winter Weekend           | 6                 | 0            | 6                   | 3                | 3                  | \$265           | 10%                    | \$239                 | 50%            | \$716            |
| January   | MLK Holiday              | 3                 | 0            | 3                   | 2                | 1                  | \$300           | 5%                     | \$285                 | 67%            | \$570            |
| February  | Winter Midweek           | 19                | 0            | 19                  | 3                | 16                 | \$150           | 15%                    | \$128                 | 16%            | \$383            |
| February  | Winter Weekend           | 6                 | 0            | 6                   | 3                | 3                  | \$265           | 10%                    | \$239                 | 50%            | \$716            |
| February  | President's Day          | 3                 | 0            | 3                   | 2                | 1                  | \$375           | 5%                     | \$356                 | 67%            | \$713            |
| March     | Spring Midweek           | 23                | 0            | 23                  | 3                | 20                 | \$120           | 15%                    | \$102                 | 13%            | \$306            |
| March     | Spring Weekend           | 8                 | 0            | 8                   | 4                | 4                  | \$135           | 10%                    | \$122                 | 50%            | \$486            |
| April     | Spring Midweek           | 22                | 0            | 22                  | 3                | 19                 | \$120           | 10%                    | \$108                 | 14%            | \$324            |
| April     | Spring Weekend           | 8                 | 0            | 8                   | 4                | 4                  | \$135           | 15%                    | \$115                 | 50%            | \$459            |
| May       | Memorial Day             | 3                 | 0            | 3                   | 2                | 1                  | \$210           | 5%                     | \$200                 | 67%            | \$399            |
| May       | Spring Midweek           | 22                | 0            | 22                  | 3                | 19                 | \$120           | 15%                    | \$102                 | 14%            | \$306            |
| May       | Spring Weekend           | 6                 | 0            | 6                   | 3                | 3                  | \$135           | 10%                    | \$122                 | 50%            | \$365            |
| June      | Spring Midweek           | 22                | 0            | 22                  | 3                | 19                 | \$120           | 15%                    | \$102                 | 14%            | \$306            |
| June      | Spring Weekend           | 8                 | 0            | 8                   | 4                | 4                  | \$135           | 10%                    | \$122                 | 50%            | \$486            |
| July      | 4th Of July Holiday      | 4                 | 0            | 4                   | 2                | 2                  | \$265           | 5%                     | \$252                 | 50%            | \$504            |
| July      | Summer Midweek           | 21                | 0            | 21                  | 6                | 15                 | \$135           | 15%                    | \$115                 | 29%            | \$689            |
| July      | Summer Weekend           | 6                 | 0            | 6                   | 3                | 3                  | \$175           | 10%                    | \$158                 | 50%            | \$473            |
| August    | Summer Midweek           | 23                | 0            | 23                  | 6                | 17                 | \$135           | 15%                    | \$115                 | 26%            | \$689            |
| August    | Summer Weekend           | 8                 | 0            | 8                   | 4                | 4                  | \$175           | 10%                    | \$158                 | 50%            | \$630            |
| September | Labor Day Holiday        | 3                 | 0            | 3                   | 2                | 1                  | \$210           | 5%                     | \$200                 | 67%            | \$399            |
| September | Fall Midweek             | 24                | 0            | 24                  | 3                | 21                 | \$120           | 15%                    | \$102                 | 13%            | \$306            |
| September | Fall Weekend             | 6                 | 0            | 6                   | 3                | 3                  | \$135           | 10%                    | \$122                 | 50%            | \$365            |
| October   | Fall Midweek             | 23                | 0            | 23                  | 3                | 20                 | \$120           | 15%                    | \$102                 | 13%            | \$306            |
| October   | Fall Weekend             | 8                 | 0            | 8                   | 4                | 4                  | \$135           | 10%                    | \$122                 | 50%            | \$486            |
| November  | Thanksgiving<br>Holiday  | 4                 | 0            | 4                   | 3                | 1                  | \$210           | 5%                     | \$200                 | 75%            | \$599            |
| November  | Fall Midweek             | 20                | 0            | 20                  | 3                | 17                 | \$120           | 15%                    | \$102                 | 15%            | \$306            |
| November  | Fall Weekend             | 6                 | 0            | 6                   | 3                | 3                  | \$135           | 10%                    | \$122                 | 50%            | \$365            |
| December  | Winter Midweek           | 11                | 0            | 11                  | 6                | 5                  | \$120           | 15%                    | \$102                 | 55%            | \$612            |
| December  | Winter Weekend           | 4                 | 0            | 4                   | 4                | 0                  | \$165           | 10%                    | \$149                 | 100%           | \$594            |
| December  | Pre Christmas<br>Holiday | 5                 | 0            | 5                   | 2                | 3                  | \$200           | 5%                     | \$190                 | 40%            | \$380            |
| December  | Christmas Holiday        | 4                 | 0            | 4                   | 3                | 1                  | \$375           | 5%                     | \$356                 | 75%            | \$1,069          |
| December  | New Years<br>Holiday     | 4                 | 0            | 4                   | 3                | 1                  | \$465           | 5%                     | \$442                 | 75%            | \$1,325          |
|           | Totals                   | 365               | 0            | 365                 | 108              | 257                |                 |                        | \$157                 | 30%            | \$17,009         |