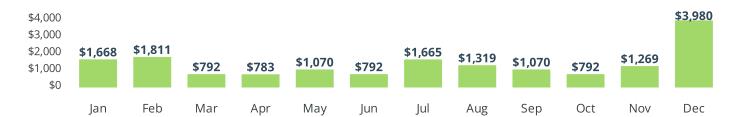

## **Rental Projections Pro Forma Summary**

718 Talmadge Rd, Big Bear Lake, CA 92315

**Total Projected Gross Revenue:** \$17,009 (From \$14,000 to \$21,000 based on market conditions and pricing)

(From \$10,000 to \$15,000 based on market conditions, pricing, and net of 27% **Total Projected NET proceeds:** \$12,416

commission)

**Total Projected Nights Rented Total Days Owner Enjoyment Occupancy Average Nightly Rate** 108 30% \$157

#### **Total Projected Gross Revenue: \$17,009**







#### **Average Nightly Rate: \$157**



#### **Rental Projections Prepared By**

#### **Christina Lindsey**

christina@bigbearvacations.com

909-746-7985

https://www.bigbearvacations.com/

**February 13, 2024** 

### **Sensitivity Analysis**

|         |              |      | Nights Rented |          |          |          |          |  |  |  |  |  |
|---------|--------------|------|---------------|----------|----------|----------|----------|--|--|--|--|--|
|         |              |      | 80%           | 90%      | 100%     | 110%     | 120%     |  |  |  |  |  |
| Average | Nightly Rate | 80%  | \$10,885      | \$12,246 | \$13,607 | \$14,967 | \$16,328 |  |  |  |  |  |
|         |              | 90%  | \$12,246      | \$13,777 | \$15,308 | \$16,838 | \$18,369 |  |  |  |  |  |
|