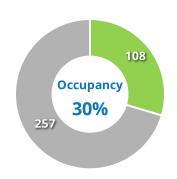

commission)

**Total Projected Nights Rented Total Days Owner Enjoyment Occupancy Average Nightly Rate** 108 30% \$157