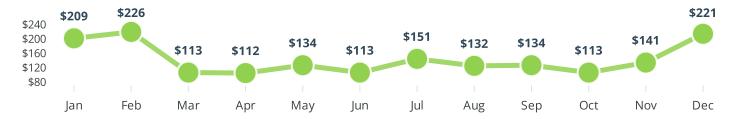

## **Rental Projections Pro Forma Summary**

718 Talmadge Rd, Big Bear Lake, CA 92315

**Total Projected Gross Revenue:** \$17,009 (From \$14,000 to \$21,000 based on market conditions and pricing)

(From \$10,000 to \$15,000 based on market conditions, pricing, and net of 27% **Total Projected NET proceeds:** \$12,416

commission)

**Total Projected Nights Rented Total Days Owner Enjoyment Occupancy Average Nightly Rate** 108 30% \$157

#### **Total Projected Gross Revenue: \$17,009**







#### **Average Nightly Rate: \$157**



#### **Rental Projections Prepared By**

#### **Christina Lindsey**

christina@bigbearvacations.com

909-746-7985

https://www.bigbearvacations.com/

**February 13, 2024** 

### **Sensitivity Analysis**

|         |              |      | Nights Rented |          |          |          |          |  |  |  |  |  |
|---------|--------------|------|---------------|----------|----------|----------|----------|--|--|--|--|--|
|         |              |      | 80%           | 90%      | 100%     | 110%     | 120%     |  |  |  |  |  |
| Average | Nightly Rate | 80%  | \$10,885      | \$12,246 | \$13,607 | \$14,967 | \$16,328 |  |  |  |  |  |
|         |              | 90%  | \$12,246      | \$13,777 | \$15,308 | \$16,838 | \$18,369 |  |  |  |  |  |
|         |              | 100% | \$13,607      |