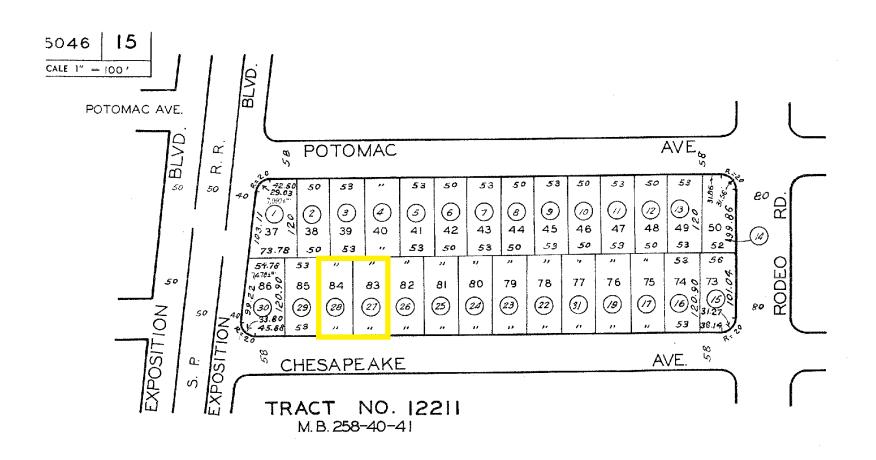

#### **PROPERTY**

| Address               | 3518 Chesapeake Avenue, Los Angeles, CA 90016 |
|-----------------------|-----------------------------------------------|
| # of Units            | 32                                            |
| Year Built            | 2023                                          |
| Lot Size              | 12,824 sq. ft.                                |
| Building Size         | 28,948 sq. ft.                                |
|                       | PRICING                                       |
| Price                 | \$14,950,000                                  |
| Cost Per Unit         | \$467,188                                     |
| Cost Per Sq. Ft.      | \$516                                         |
| Gross Rent Multiplier | 13.23                                         |
| Capitalization Rate   | 4.96%                                         |
| Cash-on-Cash Return   | 3.78%                                         |
| Zoning                | LA-R3 (TOC Tier 3)                            |
| Parking               | 20 Spaces                                     |
| Parcel Site           | 5046-015-027                                  |