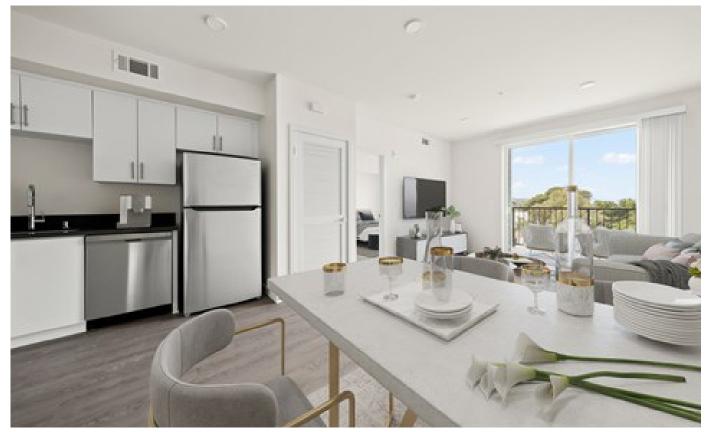

Newly Constructed Units: Featuring studios, one, and two-bedroom apartment floor plans, all units include all electric appliances, in-unit laundry, gourmet contemporary kitchens, central air & heat, smart door unit locks, spacious rooms, recessed lighting, private balconies and more.

- Smart Door Unit Locks
- Fully Electric Living
- Dishwasher & Microwave
- Washer & Dryer In Unit
- Private Balconies
- Laminate Flooring
- Dual Pane Windows
- Spacious Rooms
- Relaxing Tub
- Step-In Shower
- Central Air & Heat
- Recessed Lighting