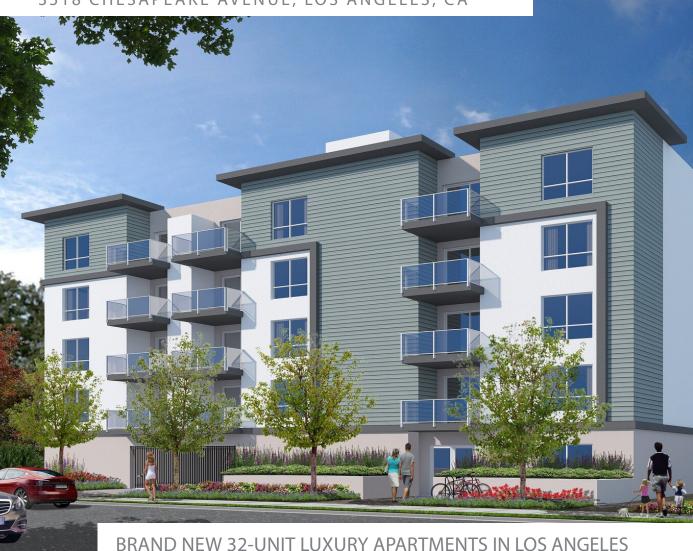

#### **COMPETITIVE POSITIONING**

The Peake is a recently constructed 32-unit modern luxury apartment community in the West Adams neighborhood of Los Angeles. The Peake is situated in a thriving focal point of Los Angeles for high-end living, retail, dining and entertainment with many transportation options and ease of access to many of Los Angeles' popular destinations.

#### **PROPERTY**

| Address               | 3518 Chesapeake Avenue, Los Angeles, CA 90016 |
|-----------------------|-----------------------------------------------|
| # of Units            | 32                                            |
| Year Built            | 2023                                          |
| Lot Size              | 12,824 sq. ft.                                |
| Building Size         | 28,948 sq. ft.                                |
|                       | PRICING                                       |
| Price                 | \$14,950,000                                  |
| Cost Per Unit         | \$467,188                                     |
| Cost Per Sq. Ft.      | \$516                                         |
| Gross Rent Multiplier | 13.23                                         |
| Capitalization Rate   | 4.96%                                         |
| Cash-on-Cash Return   | 3.78%                                         |
| Zoning                | LA-R3 (TOC Tier 3)                            |
| Parking               | 20 Spaces                                     |
| Parcel Site           | 5046-015-027                                  |

Luxury Complex: This 32-unit apartment community, developed in 2023, offers a host of luxury amenities, from eco-friendly living to iconic views, electric car charging stations, a courtyard with a BBQ and a fitness center. RUBS has been implemented for water, sewer, trash and gas (for hot water).

### THE PEAKE

3518 CHESAPEAKE AVENUE, LOS ANGELES, CA

The Peake offers its residents five stories of luxury living and well-equipped units with views of Los Angeles including the iconic Hollywood sign. Residents at this eco-friendly building enjoy amenities such as smart door locks with key fobs for entry, in-unit laundry, on-site gym with full-size equipment, shared courtyard with BBQ and dining/seating, shared rear yard with open space and seating, electric car charging stations, parcel package delivery systems, and free wifi in common areas.