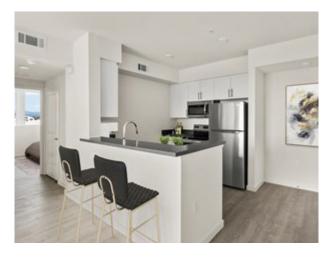

tion
- Secure Entry
- Eco-Friendly
- Great Views
- Courtyard with BBQ
- Parcel Package Delivery
- Open Space & Seating

- Free Wi-FI
- Pet-Friendly Units
- Gated Parking
- Private Storage
- Excellent Location
- Fitness Center
- EV Charging
- RUBS for trash, gas, water and sewer







## **UNIT AMENITIES**

### THE PEAKE

3518 CHESAPEAKE AVENUE, LOS ANGELES, CA







The Peak's large, well-appointed units encompass a mix of studios, one- and two-bedroom floor plans. Some units also offer gated parking and private storage space.

- Smart Door Unit Locks
- Fully Electric Living
- Dishwasher & Microwave
- Washer & Dryer In Unit
- Private Balconies
- Laminate Flooring
- Dual Pane Windows
- Spacious Rooms
- Relaxing Tub
- Step-In Shower
- Central Air & Heat
- Recessed Lighting

## **PHOTOS**













### LOCATION INFORMATION

The Peake is located in the West Adams neighborhood of South Los Angeles, known for being one of the largest collections of historic houses and small mansions. From historical hotspots to up-and-coming projects, West Adams has the perfect balance of old and new culture with its architecture, dining, arts, and residents.

- Ample shopping, restaurants & cafes
- Unique shopping experience
- Flourishing arts district with galleries & upcoming music scene
- Nearby attractions such as historical Alsace Hotel & Peace Awareness Labyrinth & Meditation Garden
- Scarity of High Density Zoning in the Area, Surrounded by residential and low density
- Less than 1-mile from a potential future Costco development site









## **AERIAL MAP**



## **FLOOR PLANS**