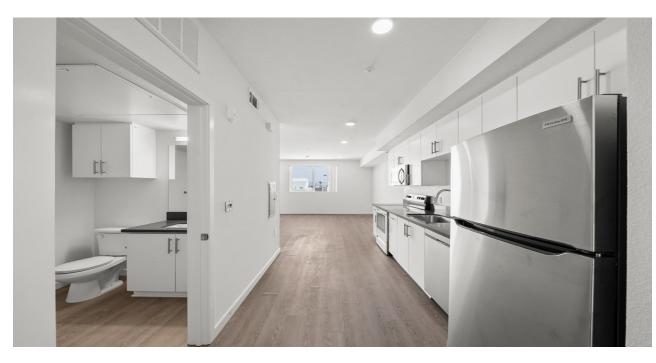

Newly Constructed Units: Featuring studios, one, and two-bedroom apartment floor plans, all units include all electric appliances, in-unit laundry, gourmet contemporary kitchens, central air & heat, smart door unit locks, spacious rooms, recessed lighting, private balconies and more.

### THE PEAKE

3518 CHESAPEAKE AVENUE, LOS ANGELES, CA

The Peake offers its residents five stories of luxury living and well-equipped units with views of Los Angeles including the iconic Hollywood sign. Residents at this eco-friendly building enjoy amenities such as smart door locks with key fobs for entry, in-unit laundry, on-site gym with full-size equipment, shared courtyard with BBQ and dining/seating, shared rear yard with open space and seating, electric car charging stations, parcel package delivery systems, and free wifi in common areas.