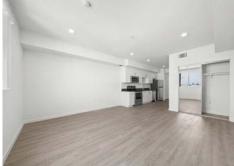

Newly Constructed Units: Featuring studios, one, and two-bedroom apartment floor plans, all units include all electric appliances, in-unit laundry, gourmet contemporary kitchens, central air & heat, smart door unit locks, spacious rooms, recessed lighting, private balconies and more.

- Smart Door Unit Locks
- Fully Electric Living
- Dishwasher & Microwave
- Washer & Dryer In Unit
- Private Balconies
- Laminate Flooring
- Dual Pane Windows
- Spacious Rooms
- Relaxing Tub
- Step-In Shower
- Central Air & Heat
- Recessed Lighting