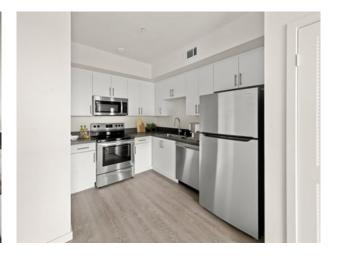

- Secure Entry
- Eco-Friendly
- Great Views
- Courtyard with BBQ
- Parcel Package Delivery
- Open Space & Seating

- Free Wi-FI
- Pet-Friendly Units
- Gated Parking
- Private Storage
- Excellent Location
- Fitness Center
- EV Charging
- RUBS for trash, gas, water and sewer







## **UNIT AMENITIES**

### THE PEAKE

3518 CHESAPEAKE AVENUE, LOS ANGELES, CA







The Peak's large, well-appointed units encompass a mix of studios, one- and two-bedroom floor plans. Some units also offer gated parking and private storage space.

- Smart Door Unit Locks
- Fully Electric Living
- Dishwasher & Microwave
- Washer & Dryer In Unit
- Private Balconies
- Laminate Flooring
- Dual Pane Windows
- Spacious Rooms
- Relaxing Tub
- Step-In Shower
- Central Air & Heat
- Recessed Lighting

## **PHOTOS**













### LOCATION INFORMATION

The Peake is located in the West Adams neighborhood of South Los Angeles, known for being one of the largest collections of historic houses and small mansions. From historical hotspots to up-and-coming projects, West Adams has the perfect balance of old and new culture with its architecture, dining, arts, and residents.

- Ample shopping, restaurants & cafes
- Unique shopping experience
- Flourishing arts district with galleries & upcoming music scene
- Nearby attractions such as historical Alsace Hotel & Peace Awareness Labyrinth & Meditation Garden
- Scarity of High Density Zoning in the Area, Surrounded by residential and low density
- Less than 1-mile from a potential future Costco development site









## **AERIAL MAP**



## **FLOOR PLANS**

A-1