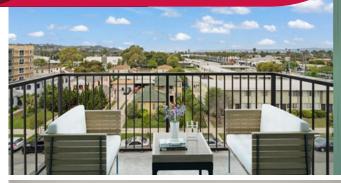

### THE PEAKE

3518 CHESAPEAKE AVENUE, LOS ANGELES, CA

The Peake offers its residents five stories of luxury living and well-equipped units with views of Los Angeles including the iconic Hollywood sign. Residents at this eco-friendly building enjoy amenities such as smart door locks with key fobs for entry, in-unit laundry, on-site gym with full-size equipment, shared courtyard with BBQ and dining/seating, shared rear yard with open space and seating, electric car charging stations, parcel package delivery systems, and free wifi in common areas.

#### Luxury Offerings

- Spacious Rooms
- Private Balcony
- Fitness Center
- Package Delivery
- 5 EV Chargers in the Parking Garage