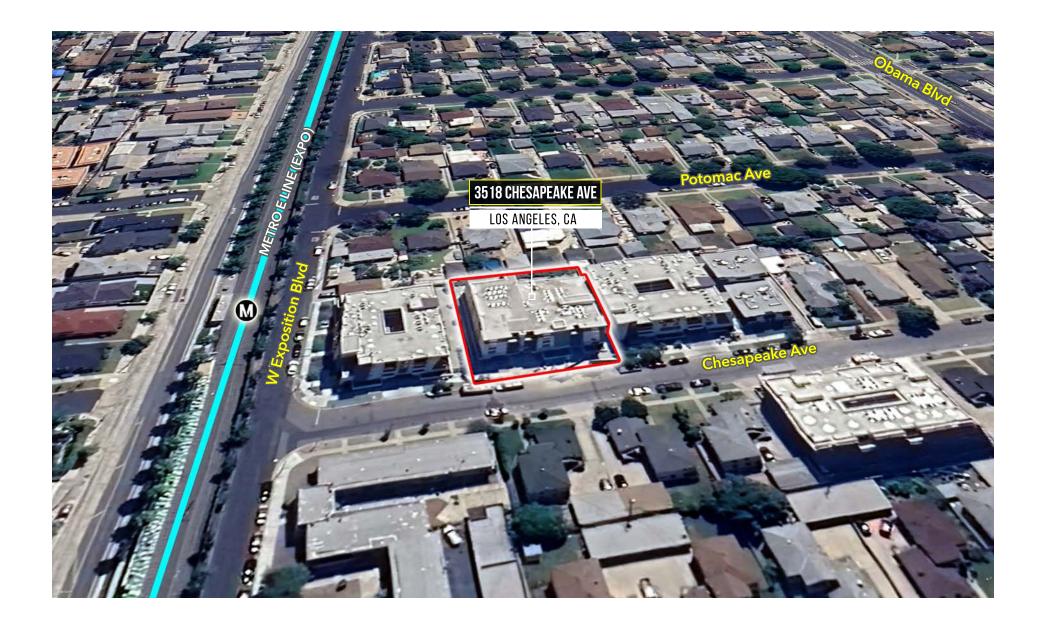

hting

## **PHOTOS**













### LOCATION INFORMATION

The Peake is located in the West Adams neighborhood of South Los Angeles, known for being one of the largest collections of historic houses and small mansions. From historical hotspots to up-and-coming projects, West Adams has the perfect balance of old and new culture with its architecture, dining, arts, and residents.

- Ample shopping, restaurants & cafes
- Unique shopping experience
- Flourishing arts district with galleries & upcoming music scene
- Nearby attractions such as historical Alsace Hotel & Peace Awareness Labyrinth & Meditation Garden
- Scarity of High Density Zoning in the Area, Surrounded by residential and low density
- Less than 1-mile from a potential future Costco development site









## **AERIAL MAP**



## **FLOOR PLANS**

A-1 Floor Plan



A-2 Floor Plan



B-1 Floor Plan



B-1-Rev Floor Plan



B-2 Floor Plan



## **FLOOR PLANS**

### H E P E A K E

3518 CHESAPEAKE AVENUE, LOS ANGELES, CA

C-1 Floor Plan



#### C-2 Floor Plan



### LOCAL AREA INFORMATION

**IOS ANGELES** 

#### THE PEAKE

3518 CHESAPEAKE AVENUE, LOS ANGELES, CA



The city of Los Angeles presents plentiful robust neighborhoods with a myriad or arts and cultural events, parks and recreational activities and fine shopping destinations. Spanning across 502 square miles, the city evokes opportunity and adventure. With a long standing, well-known history, new developments are still being constructed to add on to this lively landscape and make room for new arrivals.

With a population of 9,539,730 residing in 1,373,864