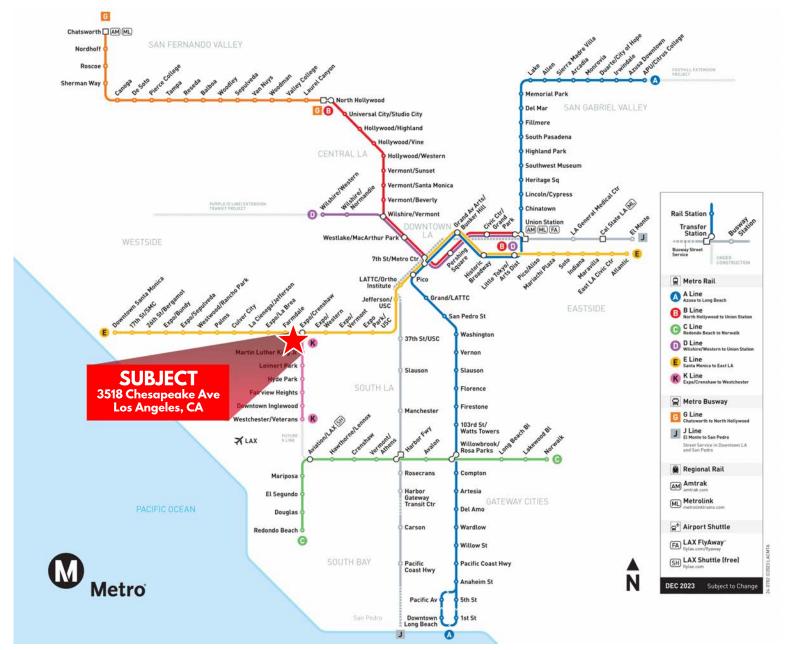

### **METRO MAP**

Prime Location: The Property is located in a coveted pocket of Los Angeles with superb transportation access. It lies just steps away from the Farmdale metro station, with many choice shops and restaurants nearby. It's prime location offers easy access to Hollywood, Downtown, and the beach.

The Peake is just down the road from the amenity rich Culver City and is conveniently located to the nearby Farmdale metro station, as well as nearby shops, parks, museums, and the Los Angeles Coliseum.

#### Stellar Location

- Nearby Metro
- Walking Distance to Shops & Restaurants
- Close to Culver City & Downtown