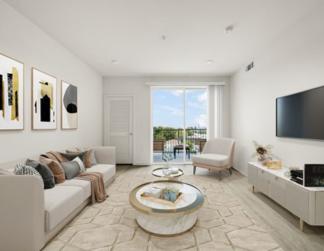

Newly Constructed Units: Featuring studios, one, and two-bedroom apartment floor plans, all units include all electric appliances, in-unit laundry, gourmet contemporary kitchens, central air & heat, smart door unit locks, spacious rooms, recessed lighting, private balconies and more.

- Smart Door Unit Locks
- Fully Electric Living
- Dishwasher & Microwave
- Washer & Dryer In Unit
- Private Balconies
- Laminate Flooring
- Dual Pane Windows
- Spacious Rooms
- Relaxing Tub
- Step-In Shower
- Central Air & Heat
- Recessed Lighting