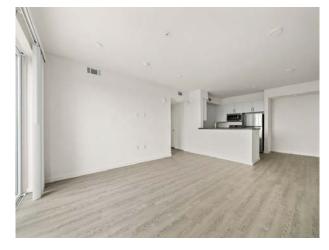

Secure Entry
- Eco-Friendly
- Great Views
- Courtyard with BBQ
- Parcel Package Delivery
- Open Space & Seating

- Free Wi-FI
- Pet-Friendly Units
- Gated Parking
- Private Storage
- Excellent Location
- Fitness Center
- EV Charging
- RUBS for trash, gas, water and sewer







## **UNIT AMENITIES**

### THE PEAKE

3518 CHESAPEAKE AVENUE, LOS ANGELES, CA







The Peak's large, well-appointed units encompass a mix of studios, one- and two-bedroom floor plans. Some units also offer gated parking and private storage space.

- Smart Door Unit Locks
- Fully Electric Living
- Dishwasher & Microwave
- Washer & Dryer In Unit
- Private Balconies
- Laminate Flooring
- Dual Pane Windows
- Spacious Rooms
- Relaxing Tub
- Step-In Shower
- Central Air & Heat
- Recessed Lighting

## **PHOTOS**













### LOCATION INFORMATION

The Peake is located in the West Adams neighborhood of South Los Angeles, known for being one of the largest collections of historic houses and small mansions. From historical hotspots to up-and-coming projects, West Adams has the perfect balance of old and new culture with its architecture, dining, arts, and residents.

- Ample shopping, restaurants & cafes
- Unique shopping experience
- Flourishing arts district with galleries & upcoming music scene
- Nearby attractions such as historical Alsace Hotel & Peace Awareness Labyrinth & Meditation Garden
- Scarity of High Density Zoning in the Area, Surrounded by residential and low density
- Less than 1-mile from a potential future Costco development site









## **AERIAL MAP**



## **FLOOR PLANS**

A-1 Fl