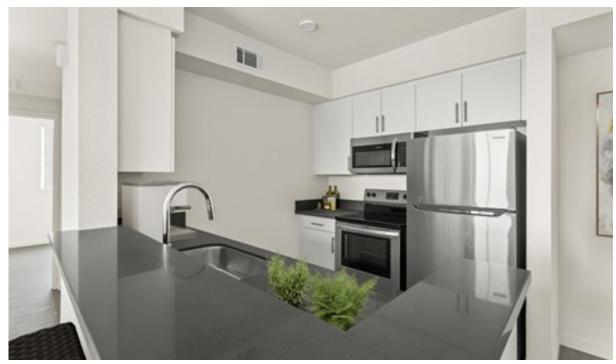

## **PHOTOS**

Newly Constructed Units: Featuring studios, one, and two-bedroom apartment floor plans, all units include all electric appliances, in-unit laundry, gourmet contemporary kitchens, central air & heat, smart door unit locks, spacious rooms, recessed lighting, private balconies and more.