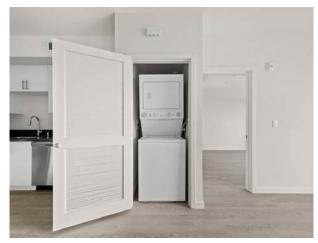

- Smart Door Unit Locks
- Fully Electric Living
- Dishwasher & Microwave
- Washer & Dryer In Unit
- Private Balconies
- Laminate Flooring
- Dual Pane Windows
- Spacious Rooms
- Relaxing Tub
- Step-In Shower
- Central Air & Heat
- Recessed Lighting

## **PHOTOS**