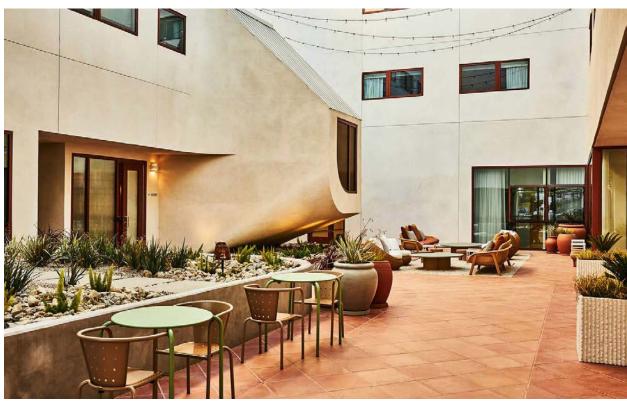

### THE PEAKE

3518 CHESAPEAKE AVENUE, LOS ANGELES, CA

The Peake offers its residents five stories of luxury living and well-equipped units with views of Los Angeles including the iconic Hollywood sign. Residents at this eco-friendly building enjoy amenities such as smart door locks with key fobs for entry, in-unit laundry, on-site gym with full-size equipment, shared courtyard with BBQ and dining/seating, shared rear yard with open space and seating, electric car charging stations, parcel package delivery systems, and free wifi in common areas.

### **PROPERTY AMENITIES**

- Newer Construction
- Secure Entry
- Eco-Friendly
- Great Views
- Courtyard with BBQ
- Parcel Package Delivery
- Open Space & Seating

- Free Wi-FI
- Pet-Friendly Units
- Gated Parking
- Private Storage
- Excellent Location
- Fitness Center
- EV Charging
- RUBS for trash, gas, water and sewer

## **PHOTOS**