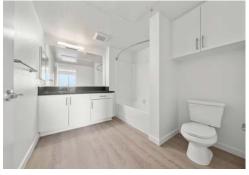

- Smart Door Unit Locks
- Fully Electric Living
- Dishwasher & Microwave
- Washer & Dryer In Unit
- Private Balconies
- Laminate Flooring
- Dual Pane Windows
- Spacious Rooms
- Relaxing Tub
- Step-In Shower
- Central Air & Heat
- Recessed Lighting