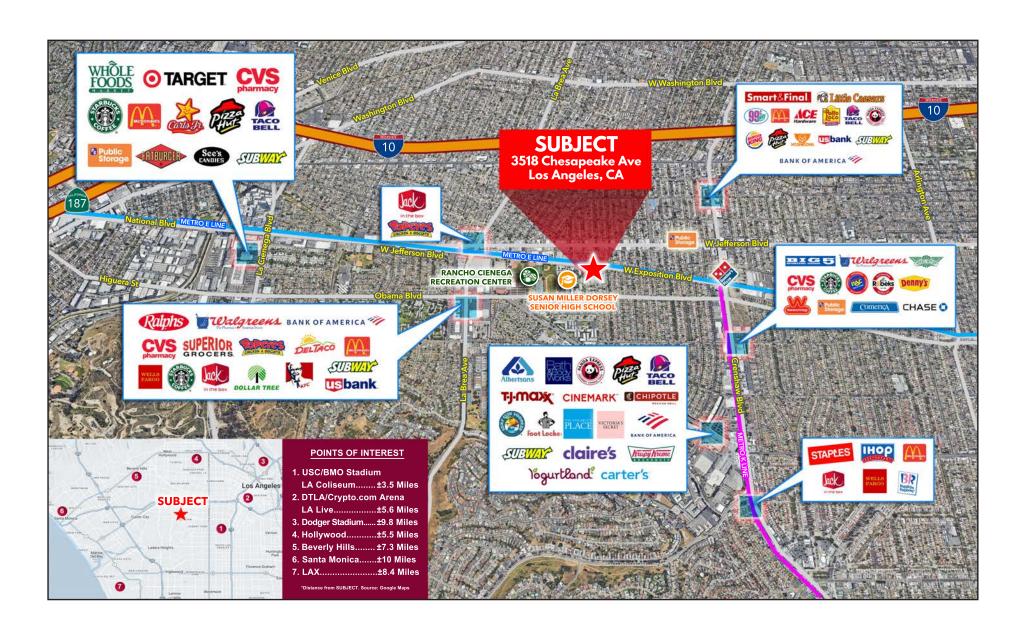

### LOCAL AREA AMENITIES MAP

LOS ANGELES

#### AREA ATTRACTIONS & HIGHLIGHTS

- Hollywood Sign
- Walk of Fame
- Griffith Observatory
- Universal Studios Hollywood
- TCL Chinese Theater
- Santa Monica Pier

- The Grove
- Venice Beach
- Crypto.com Arena
- The Getty
- LACMA
- LA Memorial Coliseum

A host of community activities and offerings...

- Museums & more at Exposition Park
- Culver City Arts District
- Year-round Farmer's Markets
- Youth & senior events

Miles of trails for hiking, biking & more...

- Santa Monica & Venice Beach
- Griffith Park & Observatory
- Hollywood sign hike