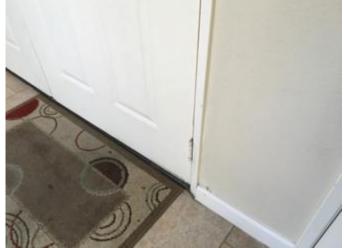

| If this Property i        | s a duplex,   | triplex, or fourplex, this AVID is              | s for unit #                                     |                                                 |
|---------------------------|---------------|-------------------------------------------------|--------------------------------------------------|-------------------------------------------------|
| Inspection Perfo          | ormed By (R   | leal Estate Broker Firm Name)                   | Adrier                                           | nne P Markes                                    |
| Inspection Date           | /Time:        | 2024-02-27 10:45:59AM                           | Weather conditions:                              | Clear Sky, Temp: 69.4 F                         |
| Other persons             | present:      |                                                 | N/A                                              |                                                 |
| THE UNDERSI<br>REASONABLY | GNED, BA      | SED ON A REASONABLY C<br>MALLY ACCESSIBLE AREAS | COMPETENT AND DILIGEN<br>S OF THE PROPERTY, STAT | T VISUAL INSPECTION OF THE<br>ES THE FOLLOWING: |
| Entry (excludin           | g common a    | areas):                                         |                                                  |                                                 |
| Living Room:              | See overflow  | / paragraph 1                                   |                                                  |                                                 |
|                           |               |                                                 |                                                  |                                                 |
| Dining Room:              | No items to   | note                                            |                                                  |                                                 |
|                           | See attached  | l: Dining Room#1-1.jpg                          |                                                  |                                                 |
| Kitchen:                  | No items to   | note                                            |                                                  |                                                 |
|                           | See attached  | l: Kitchen#1-1.jpg, Kitchen#1-2.jpg             |                                                  |                                                 |
| Other Room:               |               |                                                 |                                                  |                                                 |
|                           |               |                                                 |                                                  |                                                 |
| Hall/Stairs (ex           | cluding co    | mmon areas): <u>A few areas around</u>          | window with chipped plaster/paint. Dry           | wall on the right side of entry door has        |
|                           | some swelling | near baseboard. Left side of slider trim        | missing paint and drywall imperfection           | between slider and window.                      |
|                           |               | Hall/Stairs#1-1.jpg, Hall/Stairs#1-2.jpg, H     |                                                  |                                                 |
| Bedroom # _1:             |               |                                                 |                                                  | need some adjustment.                           |
|                           | See attached  | l: bedroom #1-1.jpg, bedroom #1-2.j             | ipg                                              |                                                 |
| Bedroom # _2:             | Outlet by the | bed on the right has blue tape ove              | r top plug area.                                 |                                                 |
|                           | See attached  | l: bedroom #2-1.jpg                             |                                                  |                                                 |
| Bodroom #                 |               |                                                 |                                                  |                                                 |
| Beuroom #:                | ·             |                                                 |                                                  |                                                 |
|                           |               |                                                 |                                                  |                                                 |
| Bath # _1_:               | Master show   | ver head detached from removable                | shower sprayer and has a slow dri                | p                                               |
|                           | See attached  | l: bath #1-1.jpg, bath #1-2.jpg                 |                                                  |                                                 |
| Bath #:                   | No items to I | note                                            |                                                  |                                                 |
|                           | See attached  | l: bath #2-1.jpg                                |                                                  |                                                 |
| Bath #:                   |               |                                                 |                                                  |                                                 |
|                           |               |                                                 |                                                  |                                                 |
| Other Room:               |               |                                                 |                                                  |                                                 |
|                           |               |                                                 |                                                  |                                                 |
|                           |               |                                                 |                                                  |                                                 |
|                           |               |                                                 |                                                  |                                                 |
|                           |               |                                                 |                                                  |                                                 |
|                           |               |                                                 |                                                  | <b>^</b>                                        |
|                           |               |                                                 |                                                  |                                                 |