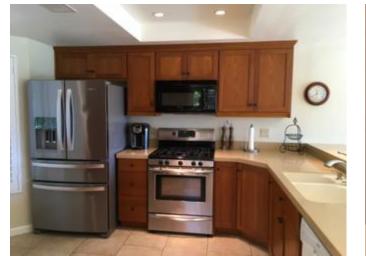

| If this Property i        | s a duplex,   | triplex, or fourplex, this AVID is              | s for unit #                                     |                                                 |
|---------------------------|---------------|-------------------------------------------------|--------------------------------------------------|-------------------------------------------------|
| Inspection Perfo          | ormed By (R   | leal Estate Broker Firm Name)                   | Adrier                                           | nne P Markes                                    |
| Inspection Date           | /Time:        | 2024-02-27 10:45:59AM                           | Weather conditions:                              | Clear Sky, Temp: 69.4 F                         |
| Other persons             | present:      |                                                 | N/A                                              |                                                 |
| THE UNDERSI<br>REASONABLY | GNED, BA      | SED ON A REASONABLY C<br>MALLY ACCESSIBLE AREAS | COMPETENT AND DILIGEN<br>S OF THE PROPERTY, STAT | T VISUAL INSPECTION OF THE<br>ES THE FOLLOWING: |
| Entry (excludin           | g common a    | areas):                                         |                                                  |                                                 |
| Living Room:              | See overflow  | / paragraph 1                                   |                                                  |                                                 |
|                           |               |                                                 |                                                  |                                                 |
| Dining Room:              | No items to   | note                                            |                                                  |                                                 |
|                           | See attached  | l: Dining Room#1-1.jpg                          |                                                  |                                                 |
| Kitchen:                  | No items to   | note                                            |                                                  |                                                 |
|                           | See attached  | l: Kitchen#1-1.jpg, Kitchen#1-2.jpg             |                                                  |                                                 |
| Other Room:               |               |                                                 |                                                  |                                                 |
|                           |               |                                                 |                                                  |                                                 |
| Hall/Stairs (ex           | cluding co    | mmon areas): <u>A few areas around</u>          | window with chipped plaster/paint. Dry           | wall on the right side of entry door has        |
|                           | some swelling | near baseboard. Left side of slider trim        | missing paint and drywall imperfection           | between slider and window.                      |
|                           |               | Hall/Stairs#1-1.jpg, Hall/Stairs#1-2.jpg, H     |                                                  |                                                 |
| Bedroom # _1:             |               |                                                 |                                                  | need some adjustment.                           |
|                           | See attached  | l: bedroom #1-1.jpg, bedroom #1-2.j             | ipg                                              |                                                 |
| Bedroom # _2:             | Outlet by the | bed on the right has blue tape ove              | r top plug area.                                 |                                                 |
|                           | See attached  | l: bedroom #2-1.jpg                             |                                                  |                                                 |
| Bodroom #                 |               |                                                 |                                                  |                                                 |
| Beuroom #:                | ·             |                                                 |                                                  |                                                 |
|                           |               |                                                 |                                                  |                                                 |
| Bath # _1_:               | Master show   | ver head detached from removable                | shower sprayer and has a slow dri                | p                                               |
|                           | See attached  | l: bath #1-1.jpg, bath #1-2.jpg                 |                                                  |                                                 |
| Bath #:                   | No items to I | note                                            |                                                  |                                                 |
|                           | See attached  | l: bath #2-1.jpg                                |                                                  |                                                 |
| Bath #:                   |               |                                                 |                                                  |                                                 |
|                           |               |                                                 |                                                  |                                                 |
| Other Room:               |               |                                                 |                                                  |                                                 |
|                           |               |                                                 |                                                  |                                                 |
|                           |               |                                                 |                                                  |                                                 |
|                           |               |                                                 |                                                  |                                                 |
|                           |               |                                                 |                                                  |                                                 |
|                           |               |                                                 |                                                  | <b>^</b>                                        |
|                           |               |                                                 |                                                  |                                                 |

TOA REVISED 6/23 (PAGE 1 OF 1)

Adrienne Markes | Adrienne P Markes | Generated by Glide

Kitchen#1-1.jpg

Kitchen#1-2.jpg

Dining Room#1-1.jpg

Living Room#1-1.jpg

DocuSign Envelope ID: A34404D4-A41D-49C9-97C9-EF977539771D