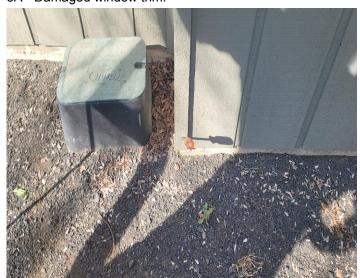

#### 3A - Section I

FINDING: Fungus damage was found to areas of lower siding and trim where indicated.

**RECOMMENDATION**: Remove the damaged wood members and replace with new material. Prime paint only.

3A - Damaged trim.

3A - Damaged trim.

3A - Damaged siding.

3A - Damaged siding.

3A - Damaged trim.

3B - Damaged top of the support beam at the front of the structure.

Chico

CA