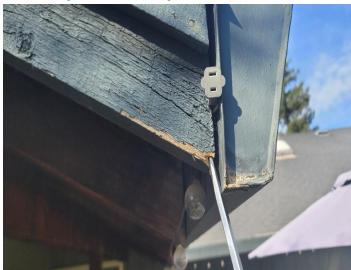

#### 3B - Section I

FINDING: Fungus damage was found to roof sheathing, rafter tails, barge rafters and roof beams around the structure.

**RECOMMENDATION**: We recommend the owner/agent engage the services of a licensed roofing contractor to remove all damaged members and to replace with new appropriate material.

95926

City

ZIP

State

3B - Damaged barge rafter at the front of the structure.

3B - Damaged roof sheathing.

3B - Damaged barge rafter at the rear patio roof.

3B - Damaged barge rafter.

3B - Damaged roof beam end at the rear patio roof.

3B - Damaged barge rafter at the rear patio roof.

3B - Damaged roof sheathing on the rear patio roof.

3B - Damaged roof sheathing at the left side of the structure.