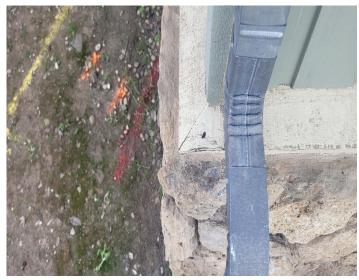

#### 3B - Section I

FINDING: Fungus damage was found to roof sheathing, rafter tails, barge rafters and roof beams around the structure.

**RECOMMENDATION**: We recommend the owner/agent engage the services of a licensed roofing contractor to remove all damaged members and to replace with new appropriate material.

3A - Damaged trim.

3A - Damaged trim.

3A - Damaged siding.

3A - Damaged siding.

3A - Damaged trim.

3B - Damaged top of the support beam at the front of the structure.

Chico

CA