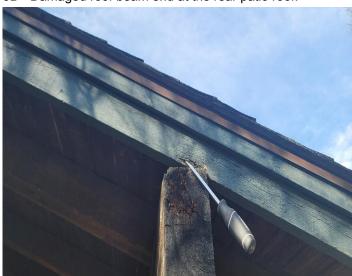

3B - Damaged roof beam end at the rear patio roof.

3B - Damaged barge rafter at the rear patio roof.

3B - Damaged roof sheathing on the rear patio roof.

3B - Damaged roof sheathing at the left side of the structure.