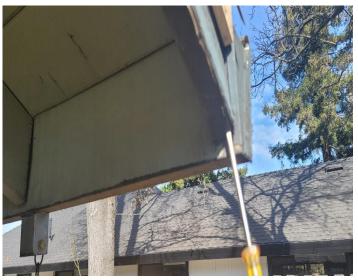

#### 3B - Section I

FINDING: Fungus damage was found to roof sheathing, rafter tails, barge rafters and roof beams around the structure.

**RECOMMENDATION**: We recommend the owner/agent engage the services of a licensed roofing contractor to remove all damaged members and to replace with new appropriate material.

95926

City

ZIP

State

3B - Damaged barge rafter at the front of the structure.

3B - Damaged roof sheathing.

3B - Damaged barge rafter at the rear patio roof.

3B - Damaged barge rafter.

3B - Damaged roof beam end at the rear patio roof.

3B - Damaged barge rafter at the rear patio roof.

3B - Damaged roof sheathing on the rear patio roof.

3B - Damaged roof sheathing at the left side of the structure.