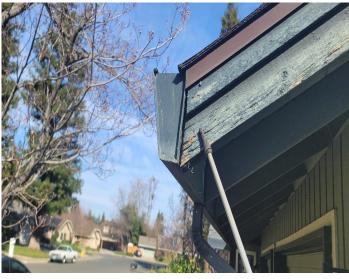

#### 3B - Section I

FINDING: Fungus damage was found to roof sheathing, rafter tails, barge rafters and roof beams around the structure.

**RECOMMENDATION**: We recommend the owner/agent engage the services of a licensed roofing contractor to remove all damaged members and to replace with new appropriate material.

95926

City

ZIP

State

3B - Damaged barge rafter at the front of the structure.

3B - Damaged roof sheathing.

3B - Damaged barge rafter at the rear patio roof.

3B - Damaged barge rafter.

3B - Damaged roof beam end at the rear patio roof.

3B - Damaged barge rafter at the rear patio roof.

3B - Damaged roof sheathing on the rear patio roof.

3B - Damaged roof sheathing at the left side of the structure.