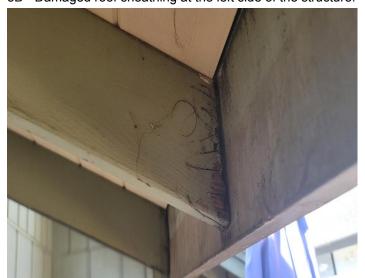

#### 3B - Section I

FINDING: Fungus damage was found to roof sheathing, rafter tails, barge rafters and roof beams around the structure.

**RECOMMENDATION**: We recommend the owner/agent engage the services of a licensed roofing contractor to remove all damaged members and to replace with new appropriate material.

3B - Damaged roof beam end at the rear patio roof.

3B - Damaged barge rafter at the rear patio roof.

3B - Damaged roof sheathing on the rear patio roof.

3B - Damaged roof sheathing at the left side of the structure.

3B - Damaged rafter tail at the left side of the structure.

3B - Damaged barge rafter at the left rear corner.

3B - Damaged roof sheathing at the left side of the structure.