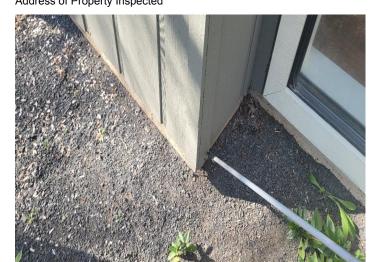

#### 3A - Section I

FINDING: Fungus damage was found to areas of lower siding and trim where indicated.

**RECOMMENDATION**: Remove the damaged wood members and replace with new material. Prime paint only.

3A - Damaged trim.

3A - Damaged trim.

3A - Damaged siding.

3A - Damaged siding.

3A - Damaged trim.

3B - Damaged top of the support beam at the front of the structure.

Chico

CA