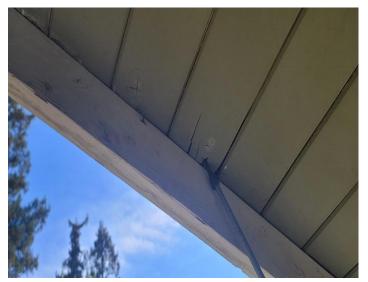

#### 3B - Section I

FINDING: Fungus damage was found to roof sheathing, rafter tails, barge rafters and roof beams around the structure.

**RECOMMENDATION**: We recommend the owner/agent engage the services of a licensed roofing contractor to remove all damaged members and to replace with new appropriate material.

3B - Damaged rafter tail at the left side of the structure.

3B - Damaged barge rafter at the left rear corner.

3B - Damaged roof sheathing at the left side of the structure.