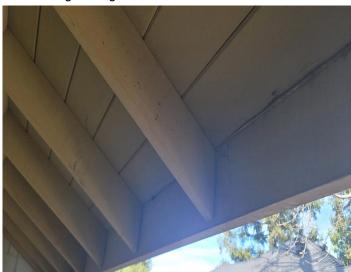

#### 3B - Section I

FINDING: Fungus damage was found to roof sheathing, rafter tails, barge rafters and roof beams around the structure.

**RECOMMENDATION**: We recommend the owner/agent engage the services of a licensed roofing contractor to remove all damaged members and to replace with new appropriate material.

95926

City

ZIP

State

3B - Damaged barge rafter at the front of the structure.

3B - Damaged roof sheathing.

3B - Damaged barge rafter at the rear patio roof.

3B - Damaged barge rafter.

3B - Damaged roof beam end at the rear patio roof.

3B - Damaged barge rafter at the rear patio roof.

3B - Damaged roof sheathing on the rear patio roof.

3B - Damaged roof sheathing at the left side of the structure.

3B - Damaged rafter tail at the left side of the structure.

3B - Damaged barge rafter at the left rear corner.

3B - Damaged roof sheathing at the left side of the structure.