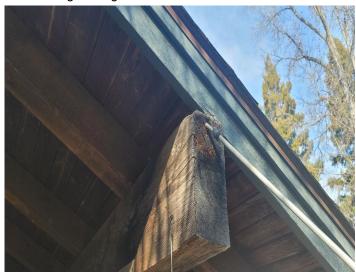

3B - Damaged roof beam end at the rear patio roof.

3B - Damaged barge rafter at the rear patio roof.

3B - Damaged roof sheathing on the rear patio roof.

3B - Damaged roof sheathing at the left side of the structure.