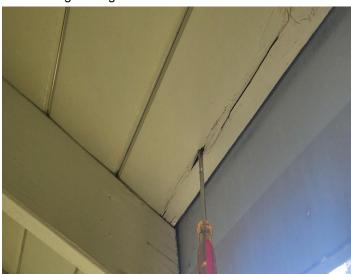

#### 3B - Section I

FINDING: Fungus damage was found to roof sheathing, rafter tails, barge rafters and roof beams around the structure.

**RECOMMENDATION**: We recommend the owner/agent engage the services of a licensed roofing contractor to remove all damaged members and to replace with new appropriate material.

3B - Damaged roof beam end at the rear patio roof.

3B - Damaged barge rafter at the rear patio roof.

3B - Damaged roof sheathing on the rear patio roof.

3B - Damaged roof sheathing at the left side of the structure.

3B - Damaged rafter tail at the left side of the structure.

3B - Damaged barge rafter at the left rear corner.

3B - Damaged roof sheathing at the left side of the structure.