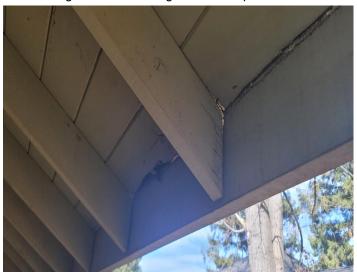

#### 3B - Section I

FINDING: Fungus damage was found to roof sheathing, rafter tails, barge rafters and roof beams around the structure.

**RECOMMENDATION**: We recommend the owner/agent engage the services of a licensed roofing contractor to remove all damaged members and to replace with new appropriate material.

3B - Damaged rafter tail at the left side of the structure.

3B - Damaged barge rafter at the left rear corner.

3B - Damaged roof sheathing at the left side of the structure.