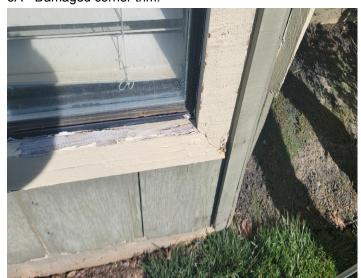

#### 3A - Section I

FINDING: Fungus damage was found to areas of lower siding and trim where indicated.

**RECOMMENDATION**: Remove the damaged wood members and replace with new material. Prime paint only.

City

ZIP

- Front of the structure.

3A - Damaged corner trim.

3A - Damaged window trim.

3A - Damaged water table trim.

3A - Damaged window trim.

3A - Damaged trim.