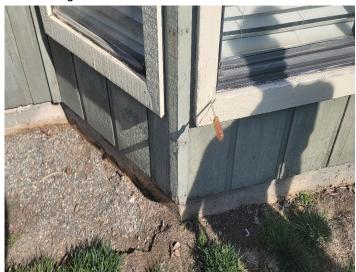

#### 3A - Section I

FINDING: Fungus damage was found to areas of lower siding and trim where indicated.

**RECOMMENDATION**: Remove the damaged wood members and replace with new material. Prime paint only.

City

ZIP

- Front of the structure.

3A - Damaged corner trim.

3A - Damaged window trim.

3A - Damaged water table trim.

3A - Damaged window trim.

3A - Damaged trim.