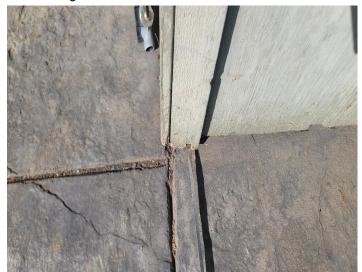

#### 3A - Section I

FINDING: Fungus damage was found to areas of lower siding and trim where indicated.

**RECOMMENDATION**: Remove the damaged wood members and replace with new material. Prime paint only.

3A - Damaged trim.

3A - Damaged trim.

3A - Damaged siding.

3A - Damaged siding.

3A - Damaged trim.

3B - Damaged top of the support beam at the front of the structure.

Chico

CA