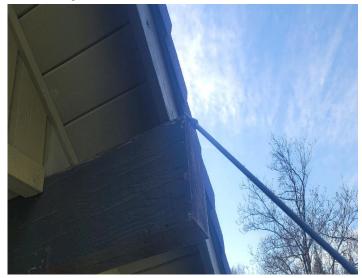

#### 3B - Section I

FINDING: Fungus damage was found to roof sheathing, rafter tails, barge rafters and roof beams around the structure.

**RECOMMENDATION**: We recommend the owner/agent engage the services of a licensed roofing contractor to remove all damaged members and to replace with new appropriate material.

95926

City

ZIP

State

3B - Damaged barge rafter at the front of the structure.

3B - Damaged roof sheathing.

3B - Damaged barge rafter at the rear patio roof.

3B - Damaged barge rafter.

3B - Damaged roof beam end at the rear patio roof.

3B - Damaged barge rafter at the rear patio roof.

3B - Damaged roof sheathing on the rear patio roof.

3B - Damaged roof sheathing at the left side of the structure.

3B - Damaged rafter tail at the left side of the structure.

3B - Damaged barge rafter at the left rear corner.

3B - Damaged roof sheathing at the left side of the structure.