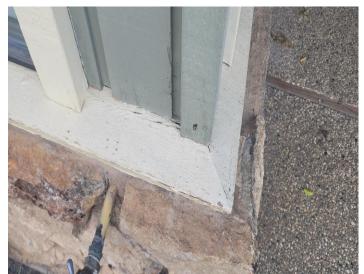

#### 3A - Section I

FINDING: Fungus damage was found to areas of lower siding and trim where indicated.

**RECOMMENDATION**: Remove the damaged wood members and replace with new material. Prime paint only.

City

ZIP

- Front of the structure.

3A - Damaged corner trim.

3A - Damaged window trim.

3A - Damaged water table trim.

3A - Damaged window trim.

3A - Damaged trim.