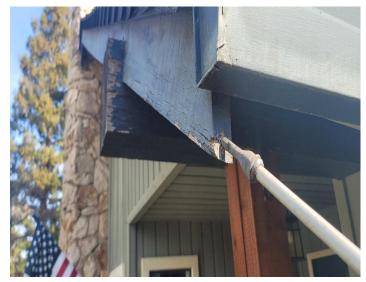

#### 3A - Section I

FINDING: Fungus damage was found to areas of lower siding and trim where indicated.

**RECOMMENDATION**: Remove the damaged wood members and replace with new material. Prime paint only.

#### 3B - Section I

FINDING: Fungus damage was found to roof sheathing, rafter tails, barge rafters and roof beams around the structure.

**RECOMMENDATION**: We recommend the owner/agent engage the services of a licensed roofing contractor to remove all damaged members and to replace with new appropriate material.

3A - Damaged trim.

3A - Damaged trim.

3A - Damaged siding.

3A - Damaged siding.

3A - Damaged trim.

3B - Damaged top of the support beam at the front of the structure.

Chico

CA

95926

City

ZIP

State

3B - Damaged barge rafter at the front of the structure.

3B - Damaged roof sheathing.

3B - Damaged barge rafter at the rear patio roof.

3B - Damaged barge rafter.