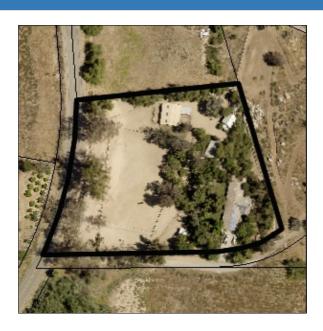

## MAPS/IMAGES

| PARCEL            |                                                                                                    |                               |                                            |
|-------------------|----------------------------------------------------------------------------------------------------|-------------------------------|--------------------------------------------|
| APN               | 924-270-009-7                                                                                      | Supervisorial District        | CHUCK WASHINGTON, DISTRICT 3               |
| Previous APN      | 924270009<br>925170024, 925170025, 925170032,<br>925170034, more                                   | Township/Range                | T7SR1W SEC 17 RHO                          |
| Owner Name        | NOT AVAILABLE ONLINE                                                                               | Elevation                     | 1792 ft                                    |
| Address           | 924270009<br>38580 MESA RD<br>TEMECULA CA 92592                                                    | Thomas Bros. Map<br>Page/Grid | PAGE: 930, GRID: G5                        |
| Mailing Address   | 924270009<br>38580 MESA RD<br>TEMECULA CA 92592                                                    | Indian Tribal Land            | NOT IN A TRIBAL LAND                       |
| Legal Description | 924270009 Recorded Book/Page: PM 32/30 Subdivsion Name: PM 8144 Lot/Parcel: B Block: Tract Number: | City Boundary                 | NOT IN A CITY                              |
|                   |                                                                                                    | City Spheres of influence     | NOT IN A CITY SPHERE                       |
| Lot Size          | 924270009                                                                                          | March Joint Powers            | NOT IN THE JURISDICTION OF THE MARCH JOINT |