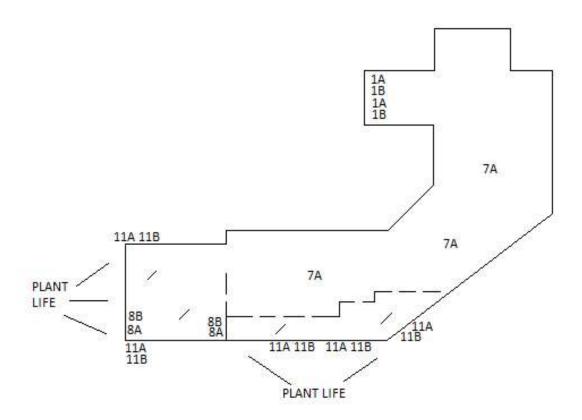

An inspection has been made of the structure(s) on the diagram in accordance with the the Structural Pest Control Act. Detached porches, detached steps, detached decks and any other structures not on the diagram were not inspected.

# NOTE: If diagram is not displayed here, please see the report.

| _  |     |    | -   |
|----|-----|----|-----|
| Se | ∩ti | n  | ⊢ 1 |
| UC | CLI | UI |     |

| 1A  | = | 2325.00 P |
|-----|---|-----------|
| 1B  | = | 25.00 P   |
| 11B | = | 750.00 P  |

Section 1 Totals