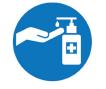

2. All Persons entering the property must sanitize hands upon entrance to the property.

- 3. Any persons on the property must agree to adhere strictly to the social distancing guidelines at all times by remaining at least 6 feet apart per the recommendations established by the CDC.
- 4. All persons visiting this property will agree to wash their hands with soap and water or use hand sanitizer upon entry and wear a face covering.