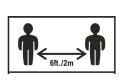

2. All Persons entering the property must sanitize hands upon entrance to the property.

- 3. Any persons on the property must agree to adhere strictly to the social distancing guidelines at all times by remaining at least 6 feet apart per the recommendations established by the CDC.
- 4. All persons visiting this property will agree to wash their hands with soap and water or use hand sanitizer upon entry and wear a face covering.