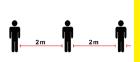

2. All Persons entering the property must sanitize hands upon entrance to the property.

- 3. Any persons on the property must agree to adhere strictly to the social distancing guidelines at all times by remaining at least 6 feet apart per the recommendations established by the CDC.
- 4. All persons visiting this property will agree to wash their hands with soap and water or use hand sanitizer upon entry and wear a face covering.