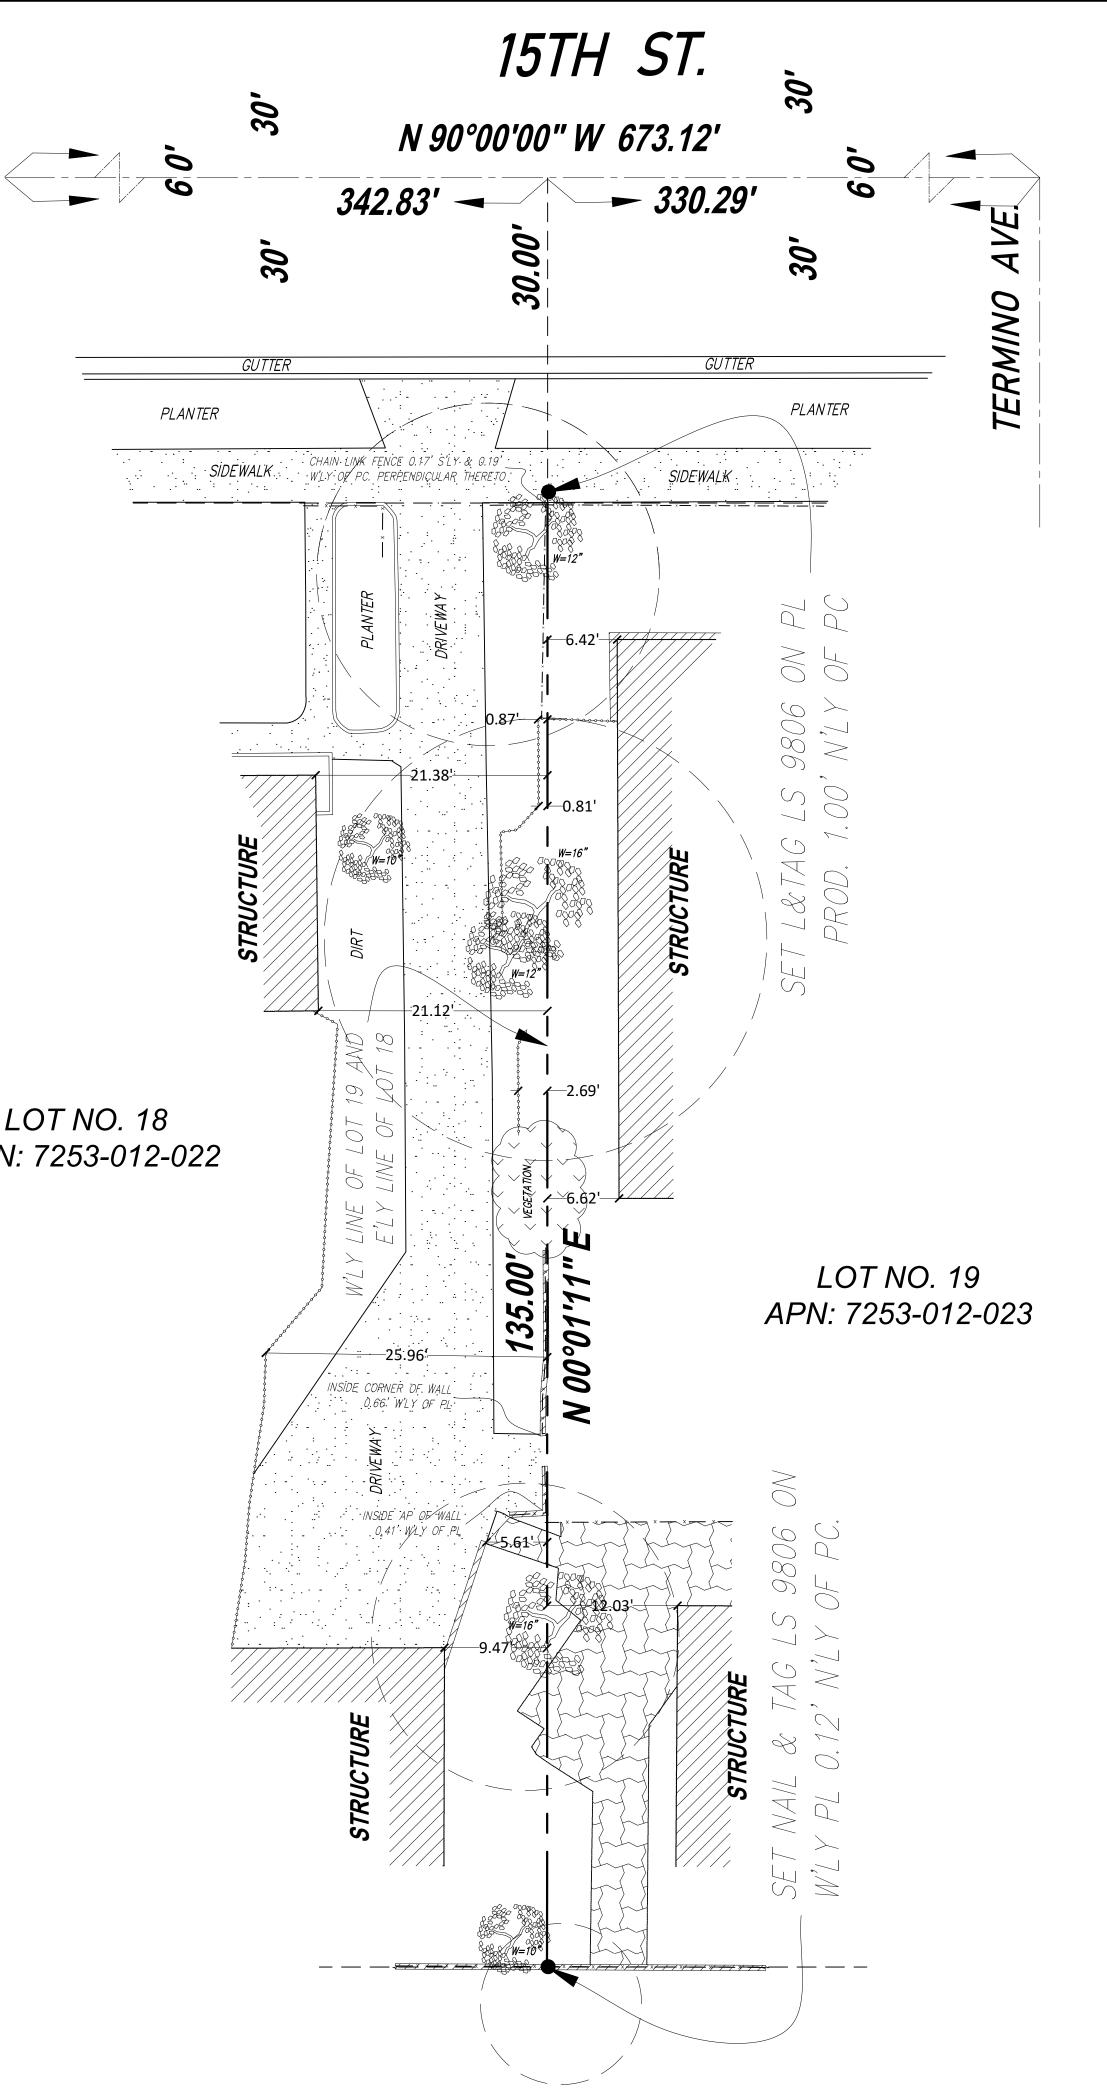

## NOTE

THIS SURVEY AND MAP ARE THE PROPERTY OF EAGLE EYE LAND SURVEYING AND MAY NOT BE MODIFIED, ALTERED, OR CHANGED IN ANY FASHION WITHOUT PRIOR WRITTEN APPROVAL BY E.E. LAND SURVEYING AND THE CLIENT FOR WHOM THE SURVEY WAS PREPARED. THIS PROVISO EXTENDS TO THE RESULTING PLOT OF SAID MAP AND THE COMPUTER DISC OR E-MAIL OF THAT MAP AS PROVIDED TO THE CLIENT. ANY VIOLATION OF THIS PROVISO WILL VOID ANY PROFESSIONAL OBLIGATION OR WARRANTY, EITHER EXPRESSED OR IMPLIED, BY EAGLE EYE LAND SURVEYING AS TO SUCH CHANGED MATERIAL.





LOT NO. 18 APN: 7253-012-022



## LEGEND & BLOCKS

|          | SYMBOLS                      | HAT                                       |
|----------|------------------------------|-------------------------------------------|
| <b>\</b> | POWER POLE                   | 臣                                         |
| ¢-       | LIGHT POLE                   | Charl                                     |
| <u> </u> | GUY WIRE                     |                                           |
| ×        | WATER VALVE                  | FF                                        |
| Q        | FIRE HYDRANT                 |                                           |
| W        | WATER METER                  |                                           |
| S        | SEWER MANHOLE                |