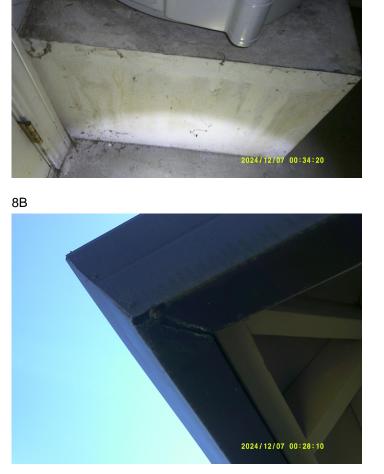

#### 11B - Section II

FINDING: Leaking gutter seams were noted.

RECOMMENDATION: Seal the leaking gutter seams as needed to help prevent moisture-related problems in this area.

Thank you for selecting us to perform a structural pest control inspection on your property. Should you have any questions