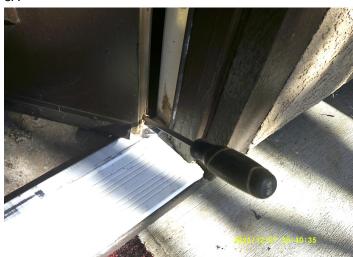

#### 8B - Section II

FINDING: Stains were noted at the water heater platform and adjacent walls. Unable to determine if stains are active or passive.

RECOMMENDATION: Interested parties should engage the services of a licensed plumber to check for leaks and to perform any corrective work needed.