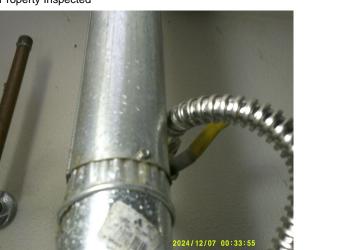

#### 8A - Section II

FINDING: Stains were noted at the water heater vent pipe.

RECOMMENDATION: The owner should engage the services of a licensed contractor to check for leaks and make repairs as needed.