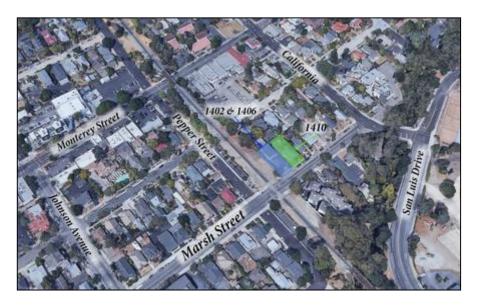

# Two Adjacent Parcels for Sale 1402 - 1410 Marsh Street, San Luis Obispo, CA

- Both 1402 / 1406 and 1410 Marsh may be purchased together at a reduced price
- Offering consists of two Craftsman style office buildings and a residential apartment
- Sale Price: \$2,380,000
- Rent Roll and Virtual Tour Available Upon Request

1402 /1406 and 1410 Marsh Street are adjacent parcels with a shared driveway

| Unit # | APN         | Avail Sq. Ft. | Parcel Size    |
|--------|-------------|---------------|----------------|
| 1402   | 001-232-008 | +/- 1,096     | +/- 6,000      |
| 1406   | 001-232-008 | +/- 1,479     | Included Above |
| 1410   | 001-232-009 | +/- 1,294*    | +/- 6,000      |