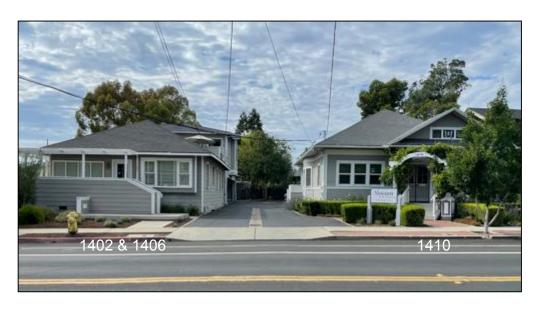

# Two Adjacent Parcels for Sale 1402 - 1410 Marsh Street, San Luis Obispo, CA

- Both 1402 / 1406 and 1410 Marsh may be purchased together at a reduced price
- Offering consists of two Craftsman style office buildings and a residential apartment
- Sale Price: \$2,380,000
- Rent Roll and Virtual Tour Available Upon Request

1402 /1406 and 1410 Marsh Street are adjacent parcels with a shared driveway

| Unit # | APN         | Avail Sq. Ft. | Parcel Size    |
|--------|-------------|---------------|----------------|
| 1402   | 001-232-008 | +/- 1,096     | +/- 6,000      |
| 1406   | 001-232-008 | +/- 1,479     | Included Above |
| 1410   | 001-232-009 | +/- 1,294*    | +/- 6,000      |