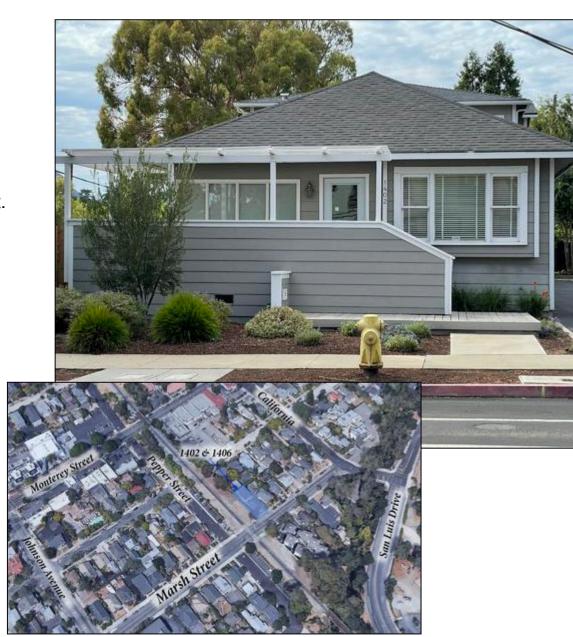

#### Mixed-Use Property for Sale 1402 - 1406 Marsh Street, San Luis Obispo, CA

#### **Property Overview**

- Offering consists of:

  Craftsman style office building:
  +/- 1,096 sq. ft. including 3 offices,
  conference room and open work area.

  Second floor apartment: +/- 1,479 sq. ft.
  with 2 bedrooms and 2 bathrooms
- Both office and apartment currently leased. Possibility to deliver office vacant.
- · Zoning: Office, residential allowed
- 5 On-Site Parking Spaces
- Sale Price: \$1,375,000
- Rent Roll and Virtual Tour Available
   Upon Request
- Adjacent property also for sale See last page for details

#### 1402 and 1406 Marsh Street:

+/- 6,000 sq. ft. of Land

+/- 1,096 sq. ft. of Office

+/- 1,479 sq. ft. Apartment (located above parking)

|      | Office Floor plan  Back Porch |                 |          |  |
|------|-------------------------------|-----------------|----------|--|
|      |                               |                 |          |  |
| Ramp | Office or<br>Breakroom        | Conference Room |          |  |
|      | Office                        |                 |          |  |
|      |                               | Hall            | Restroom |  |
|      | Office or<br>Open Work Area   | Office          |          |  |
| -    | Front Porch                   | Entran          | ce       |  |