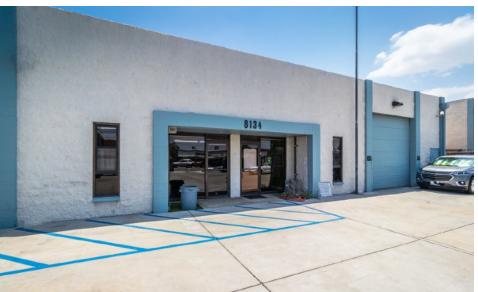

### **PROPERTY PHOTOS**

#### DESCRIPTION

8134 Lankershim Blvd is a wonderful opportunity to lease a prime industrial space in North Hollywood off the 5 & 170 freeway, and near the Burbank Airport.

This single story freestanding property was built in 1980 and is comprised of 10,032 SF industrial warehouse space on an almost 0.38 acre (16,478 SF) lot zoned M1. With an additional 2,000sf of mezzanine space, two front rollup doors, 18' ceiling height, existing offices, bathrooms, heavy duty power, refrigeration and freezer, commercial oven, and a HVAC system; this is a turnkey space ready for occupancy for any warehouse, industrial, or food distribution use.