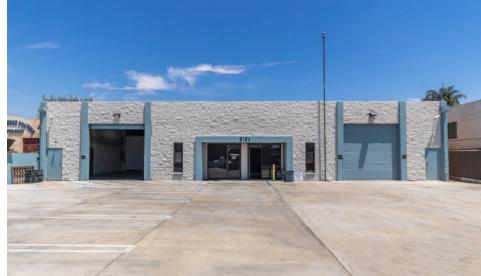

### **PROPERTY PHOTOS**

#### DESCRIPTION

8134 Lankershim Blvd is a wonderful opportunity to lease a prime industrial space in North Hollywood off the 5 & 170 freeway, and near the Burbank Airport.

This single story freestanding property was built in 1980 and is comprised of 10,032 SF industrial warehouse space on an almost 0.38 acre (16,478 SF) lot zoned M1. With an additional 2,000sf of mezzanine space, two front rollup doors, 18' ceiling height, existing offices, bathrooms, heavy duty power, refrigeration and freezer, commercial oven, and a HVAC system; this is a turnkey space ready for occupancy for any warehouse, industrial, or food distribution use.