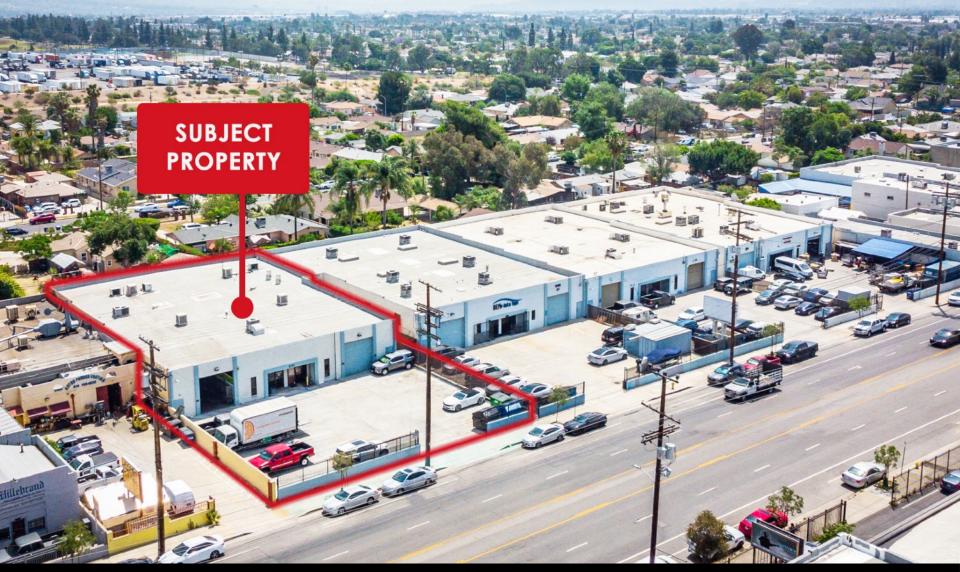

f ratio) and a gated entry for added security. Prime Location in North Hollywood in Los Angeles near Burbank, Sylmar, Van Nuys, Airports, & Close Access to Multiple Freeways.

#### **SPACE HIGHLIGHTS**

- > Call for Availability & Schedule a Tour!
- Existing Lobby, Offices, Bathrooms, Two Roll Up Doors, & 2,000sf Mezzanine Space for Additional Storage.
- Heavy Power, HVAC system, Refrigeration & Freezer, Commercial Grade Oven & Kitchen Ready.
- > Great Visibility w/ High Traffic Count & Gated Driveway.
- Terrific Location in North Hollywood in Los Angeles near Burbank, Sylmar, Van Nuys, Airports, & Close Access to Multiple Freeways.



### **PROPERTY PHOTOS**











### **INTERIOR PHOTOS**



MELEITE



### **INTERIOR PHOTOS**











### **OFFICE PHOTOS**





## **DRONE VIEW**





## **DRONE VIEW**





# **EXCLUSIVELY LISTED BY**

NOHCO REAL ESTATE INVESTMENTS



Brian Noh, CCIM Broker | President

O: (213) 804-7647 C: (949) 308-5775

E: brian@nohco.com linkedin.com/in/briannoh

DRE# 01438155



Bachelors Degree from University of California, Irvine (2002)



Sold \$750M in Transactions



Residential/SFR Apartments/Multi-Family Retail/Shopping Centers Owner-User/SBA Financing Office/Industrial 1031 Exchange/NNN