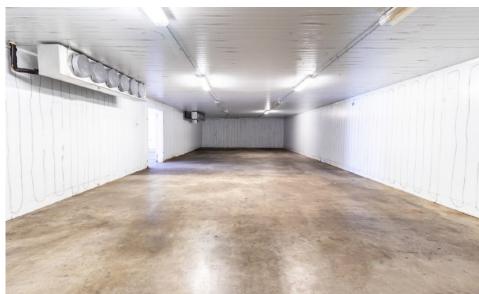

### **INTERIOR PHOTOS**

MELEITE

### **INTERIOR PHOTOS**

#### DESCRIPTION

8134 Lankershim Blvd is a wonderful opportunity to lease a prime industrial space in North Hollywood off the 5 & 170 freeway, and near the Burbank Airport.

This single story freestanding property was built in 1980 and is comprised of 10,032 SF industrial warehouse space on an almost 0.38 acre (16,478 SF) lot zoned M1. With an additional 2,000sf of mezzanine space, two front rollup doors, 18' ceiling height, existing offices, bathrooms, heavy duty power, refrigeration and freezer, commercial oven, and a HVAC system; this is a turnkey space ready for occupancy for any warehouse, industrial, or food distribution use.