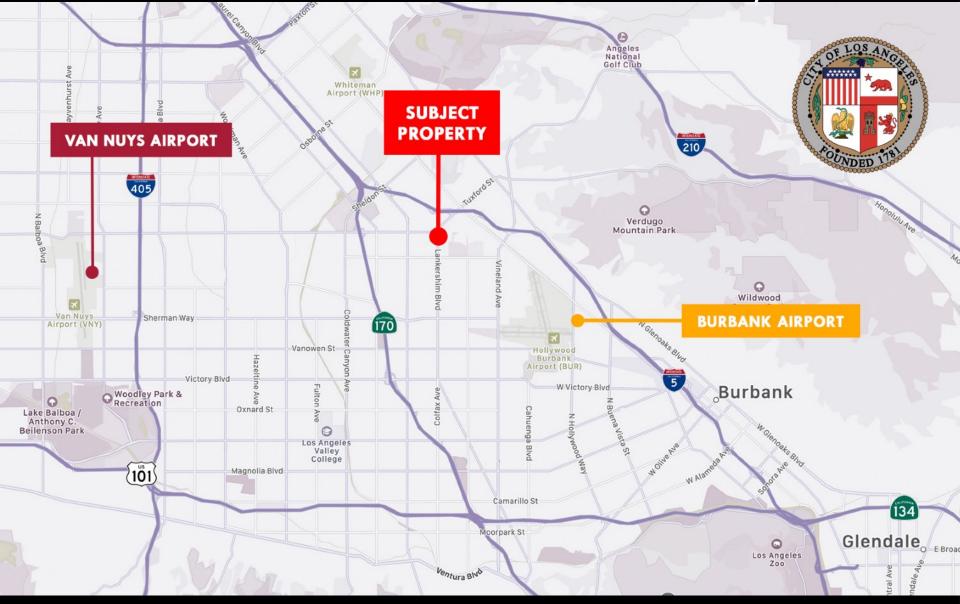

#### DESCRIPTION

8134 Lankershim Blvd is a wonderful opportunity to lease a prime industrial space in North Hollywood off the 5 & 170 freeway, and near the Burbank Airport.

This single story freestanding property was built in 1980 and is comprised of 10,032 SF industrial warehouse space on an almost 0.38 acre (16,478 SF) lot zoned M1. With an additional 2,000sf of mezzanine space, two front rollup doors, 18' ceiling height, existing offices, bathrooms, heavy duty power, refrigeration and freezer, commercial oven, and a HVAC system; this is a turnkey space ready for occupancy for any warehouse, industrial, or food distribution use.

With ample parking in front with a total of 20 parking spaces (2/1,000sf ratio) and a gated entry for added security. Prime Location in North Hollywood in Los Angeles near Burbank, Sylmar, Van Nuys, Airports, & Close Access to Multiple Freeways.