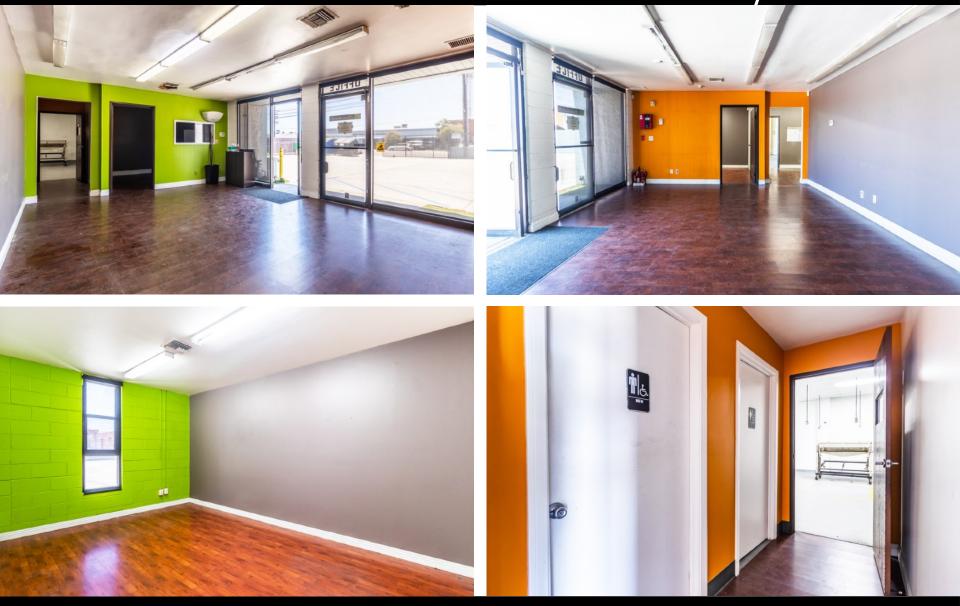

arking spaces (2/1,000sf ratio) and a gated entry for added security. Prime Location in North Hollywood in Los Angeles near Burbank, Sylmar, Van Nuys, Airports, & Close Access to Multiple Freeways.

#### **SPACE HIGHLIGHTS**

- > Call for Availability & Schedule a Tour!
- Existing Lobby, Offices, Bathrooms, Two Roll Up Doors, & 2,000sf Mezzanine Space for Additional Storage.
- Heavy Power, HVAC system, Refrigeration & Freezer, Commercial Grade Oven & Kitchen Ready.
- > Great Visibility w/ High Traffic Count & Gated Driveway.
- Terrific Location in North Hollywood in Los Angeles near Burbank, Sylmar, Van Nuys, Airports, & Close Access to Multiple Freeways.



### **PROPERTY PHOTOS**











### **INTERIOR PHOTOS**



MELEITE



### **INTERIOR PHOTOS**











### **OFFICE PHOTOS**





## **DRONE VIEW**





## **DRONE VIEW**





# **EXCLUSIVELY LISTED BY**

NOHCO REAL ESTATE INVESTMENTS



Brian Noh, CCIM Broker | President

O: (213) 804-7647 C: (949) 308-5775

E: brian@nohco.com linkedin.com/in/briannoh

DRE# 01438155



Bachelors Degree from University of California, Irvine (2002)



Sold \$750M in Transactions



Residential/SFR Apartments/Multi-Family Retail/Shopping Centers Owner-User/SBA Financing Office/Industrial 1031 Exchange/NNN