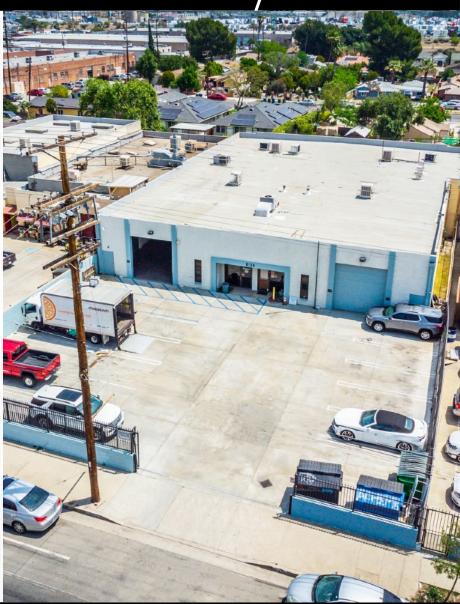

ey space ready for occupancy for any warehouse, industrial, or food distribution use.

With ample parking in front with a total of 20 parking spaces (2/1,000sf ratio) and a gated entry for added security. Prime Location in North Hollywood in Los Angeles near Burbank, Sylmar, Van Nuys, Airports, & Close Access to Multiple Freeways.

#### **SPACE HIGHLIGHTS**

- > Call for Availability & Schedule a Tour!
- Existing Lobby, Offices, Bathrooms, Two Roll Up Doors, & 2,000sf Mezzanine Space for Additional Storage.
- Heavy Power, HVAC system, Refrigeration & Freezer, Commercial Grade Oven & Kitchen Ready.
- > Great Visibility w/ High Traffic Count & Gated Driveway.
- Terrific Location in North Hollywood in Los Angeles near Burbank, Sylmar, Van Nuys, Airports, & Close Access to Multiple Freeways.



### **PROPERTY PHOTOS**











### **INTERIOR PHOTOS**



MELEITE



### **INTERIOR PHOTOS**











### **OFFICE PHOTOS**





## **DRONE VIEW**





## **DRONE VIEW**





# **EXCLUSIVELY LISTED BY**

NOHCO REAL ESTATE INVESTMENTS



Brian Noh, CCIM Broker | President

O: (213) 804-7647 C: (949) 308-5775

E: brian@nohco.com linkedin.com/in/briannoh

DRE# 01438155



Bachelors Degree from University of California, Irvine (2002)



Sold \$750M in Transactions



Residential/SFR Apartments/Multi-Family Retail/Shopping Centers Owner-User/SBA Financing Office/Industrial 1031 Exchange/NNN