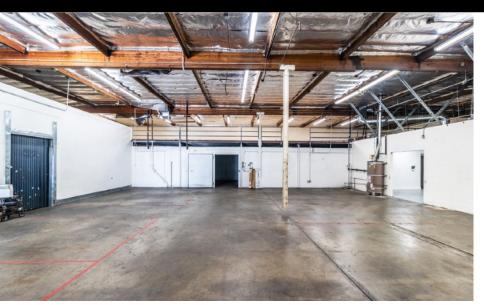

ing in front with a total of 20 parking spaces (2/1,000sf ratio) and a gated entry for added security. Prime Location in North Hollywood in Los Angeles near Burbank, Sylmar, Van Nuys, Airports, & Close Access to Multiple Freeways.

#### **SPACE HIGHLIGHTS**

- > Call for Availability & Schedule a Tour!
- Existing Lobby, Offices, Bathrooms, Two Roll Up Doors, & 2,000sf Mezzanine Space for Additional Storage.
- Heavy Power, HVAC system, Refrigeration & Freezer, Commercial Grade Oven & Kitchen Ready.
- > Great Visibility w/ High Traffic Count & Gated Driveway.
- Terrific Location in North Hollywood in Los Angeles near Burbank, Sylmar, Van Nuys, Airports, & Close Access to Multiple Freeways.



### **PROPERTY PHOTOS**











### **INTERIOR PHOTOS**



MELEITE



### **INTERIOR PHOTOS**











### **OFFICE PHOTOS**





## **DRONE VIEW**





## **DRONE VIEW**





# **EXCLUSIVELY LISTED BY**

NOHCO REAL ESTATE INVESTMENTS



Brian Noh, CCIM Broker | President

O: (213) 804-7647 C: (949) 308-5775

E: brian@nohco.com linkedin.com/in/briannoh

DRE# 01438155



Bachelors Degree from University of California, Irvine (2002)



Sold \$750M in Transactions



Residential/SFR Apartments/Multi-Family Retail/Shopping Centers Owner-User/SBA Financing Office/Industrial 1031 Exchange/NNN