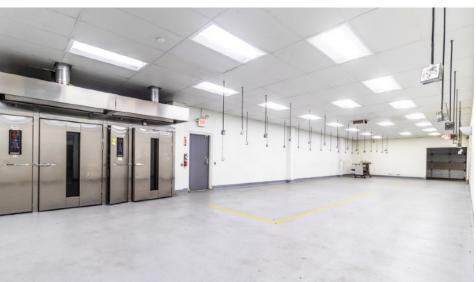

### **INTERIOR PHOTOS**

MELEITE

### **INTERIOR PHOTOS**

#### DESCRIPTION

8134 Lankershim Blvd is a wonderful opportunity to lease a prime industrial space in North Hollywood off the 5 & 170 freeway, and near the Burbank Airport.

This single story freestanding property was built in 1980 and is comprised of 10,032 SF industrial warehouse space on an almost 0.38 acre (16,478 SF) lot zoned M1. With an additional 2,000sf of mezzanine space, two front rollup doors, 18' ceiling height, existing offices, bathrooms, heavy duty power, refrigeration and freezer, commercial oven, and a HVAC system; this is a turnkey space ready for occupancy for any warehouse, industrial, or food distribution use.