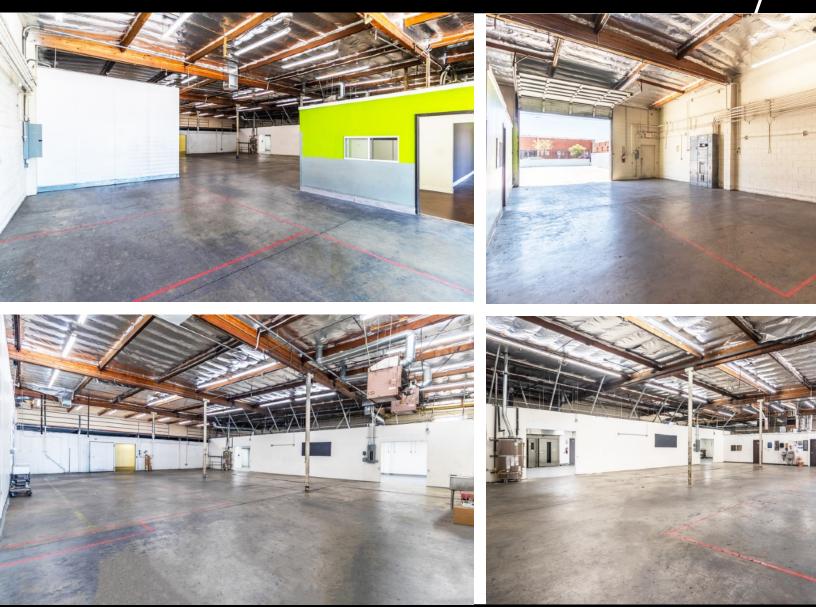

ibution use.

With ample parking in front with a total of 20 parking spaces (2/1,000sf ratio) and a gated entry for added security. Prime Location in North Hollywood in Los Angeles near Burbank, Sylmar, Van Nuys, Airports, & Close Access to Multiple Freeways.

#### **SPACE HIGHLIGHTS**

- > Call for Availability & Schedule a Tour!
- Existing Lobby, Offices, Bathrooms, Two Roll Up Doors, & 2,000sf Mezzanine Space for Additional Storage.
- Heavy Power, HVAC system, Refrigeration & Freezer, Commercial Grade Oven & Kitchen Ready.
- > Great Visibility w/ High Traffic Count & Gated Driveway.
- Terrific Location in North Hollywood in Los Angeles near Burbank, Sylmar, Van Nuys, Airports, & Close Access to Multiple Freeways.



### **PROPERTY PHOTOS**











### **INTERIOR PHOTOS**



MELEITE



### **INTERIOR PHOTOS**











### **OFFICE PHOTOS**





## **DRONE VIEW**





## **DRONE VIEW**





# **EXCLUSIVELY LISTED BY**

NOHCO REAL ESTATE INVESTMENTS



Brian Noh, CCIM Broker | President

O: (213) 804-7647 C: (949) 308-5775

E: brian@nohco.com linkedin.com/in/briannoh

DRE# 01438155



Bachelors Degree from University of California, Irvine (2002)



Sold \$750M in Transactions



Residential/SFR Apartments/Multi-Family Retail/Shopping Centers Owner-User/SBA Financing Office/Industrial 1031 Exchange/NNN