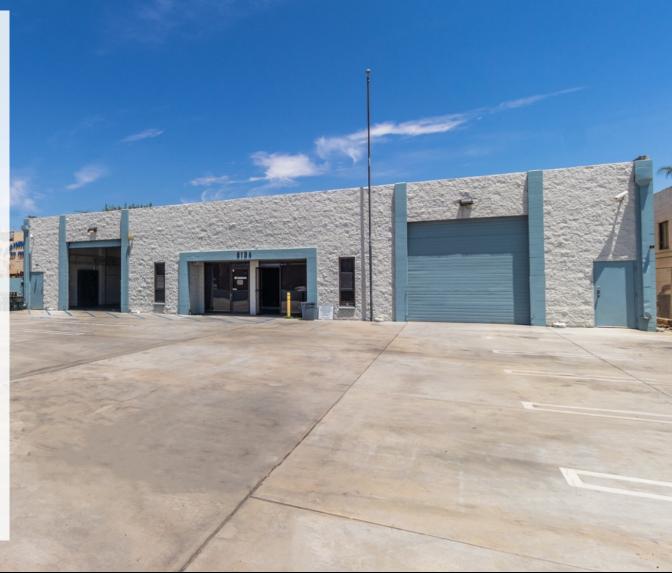

### **PROPERTY PHOTOS**

#### DESCRIPTION

8134 Lankershim Blvd is a wonderful opportunity to lease a prime industrial space in North Hollywood off the 5 & 170 freeway, and near the Burbank Airport.

This single story freestanding property was built in 1980 and is comprised of 10,032 SF industrial warehouse space on an almost 0.38 acre (16,478 SF) lot zoned M1. With an additional 2,000sf of mezzanine space, two front rollup doors, 18' ceiling height, existing offices, bathrooms, heavy duty power, refrigeration and freezer, commercial oven, and a HVAC system; this is a turnkey space ready for occupancy for any warehouse, industrial, or food distribution use.