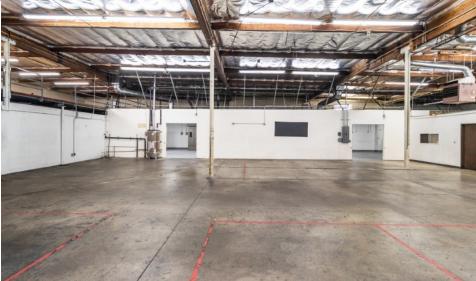

### **PROPERTY PHOTOS**

### **INTERIOR PHOTOS**

MELEITE

#### DESCRIPTION

8134 Lankershim Blvd is a wonderful opportunity to lease a prime industrial space in North Hollywood off the 5 & 170 freeway, and near the Burbank Airport.

This single story freestanding property was built in 1980 and is comprised of 10,032 SF industrial warehouse space on an almost 0.38 acre (16,478 SF) lot zoned M1. With an additional 2,000sf of mezzanine space, two front rollup doors, 18' ceiling height, existing offices, bathrooms, heavy duty power, refrigeration and freezer, commercial oven, and a HVAC system; this is a turnkey space ready for occupancy for any warehouse, industrial, or food distribution use.